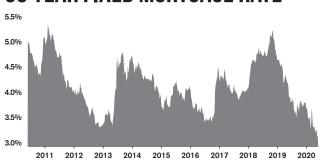

### **30 YEAR FIXED MORTGAGE RATE**

Source: FreddieMac.com

### **MONTHLY PAYMENT ON A MEDIAN** PRICED HOME (VAIL)

| Year | Median Price | Int. Rate | MO. Payment |
|------|--------------|-----------|-------------|
| 2006 | \$255,000    | 6.140%    | \$1,474.29  |
| 2019 | \$276,000    | 4.070%    | \$1,262.39  |
| 2020 | \$295,000    | 3.230%    | \$1,216.59  |