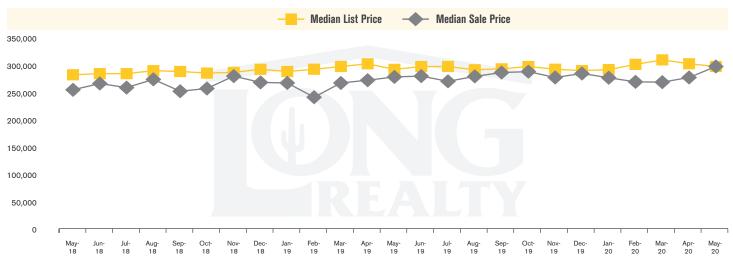

### **MEDIAN SOLD PRICE AND MEDIAN LISTED PRICE (VAIL)**

VAIL I JUNE 2020

In the Vail area, May 2020 active inventory was 102, a 41% decrease from May 2019. There were 55 closings in May 2020, a 43% decrease from May 2019. Year-to-date 2020 there were 328 closings, a 1% decrease from year-to-date 2019. Months of Inventory was 1.9, up from 1.8 in May 2019. Median price of sold homes was \$295,000 for the month of May 2020, up 7% from May 2019. The Vail area had 86 new properties under contract in May 2020, down 7% from May 2019.