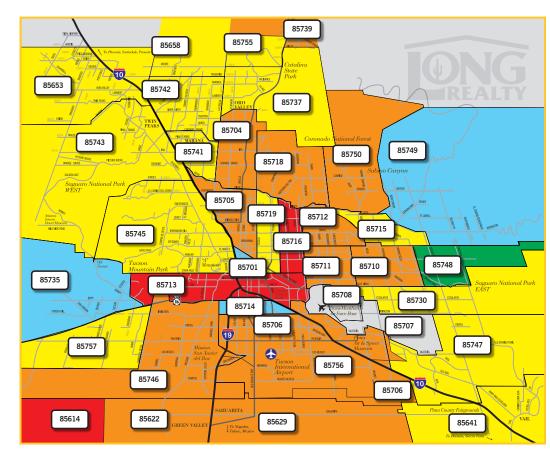

### CHANGE IN MEDIAN SALES PRICE BY ZIP CODE

### (MAR 2019-MAY 2019 TO MAR 2020-MAY 2020)

Real Estate remains very localized and market conditions can vary greatly by not only geographic area but also by price range.