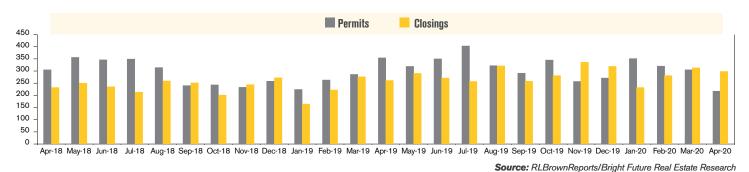

### **NEW HOME PERMITS AND CLOSINGS** (TUCSON METRO)

For April 2020, new home permits were down 39% and new home closings were up 14% from April 2019.

Stephen Woodall (520) 818-4504 | Stephen@TeamWoodall.com