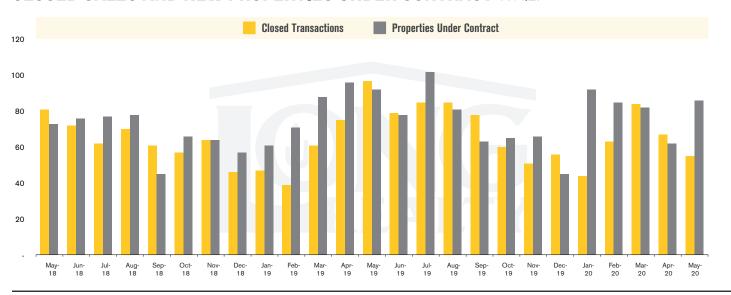

### **CLOSED SALES AND NEW PROPERTIES UNDER CONTRACT (VAIL)**

VAIL I JUNE 2020

In the Vail area, May 2020 active inventory was 102, a 41% decrease from May 2019. There were 55 closings in May 2020, a 43% decrease from May 2019. Year-to-date 2020 there were 328 closings, a 1% decrease from year-to-date 2019. Months of Inventory was 1.9, up from 1.8 in May 2019. Median price of sold homes was \$295,000 for the month of May 2020, up 7% from May 2019. The Vail area had 86 new properties under contract in May 2020, down 7% from May 2019.