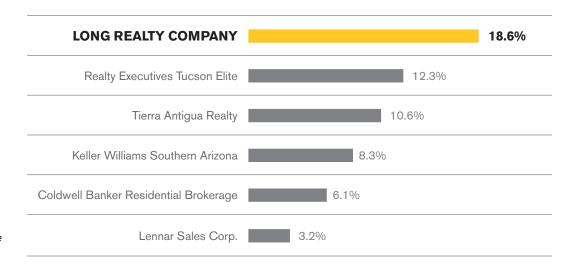

### MARKET SHARE (VAIL)

### Long Realty leads the market in successful real estate sales.

Data Obtained 06/03/2020 from MLSSAZ using BrokerMetrics software for all closed residential sales volume between 06/01/2019 – 05/31/2020 rounded to the nearest tenth of one percent and deemed to be correct.