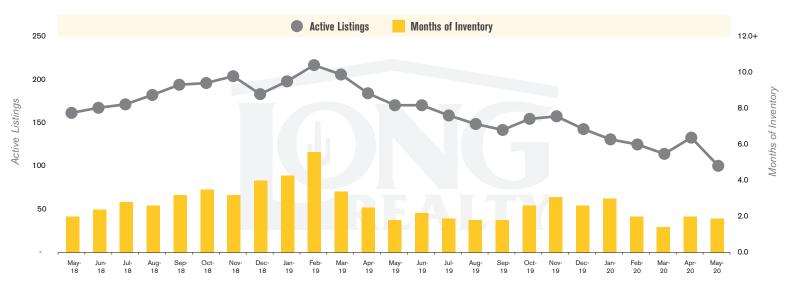

### **ACTIVE LISTINGS AND MONTHS OF INVENTORY (VAIL)**

Stephen Woodall (520) 818-4504 | Stephen@TeamWoodall.com

Long Realty Company

VAIL I JUNE 2020

VAIL I JUNE 2020

In the Vail area, May 2020 active inventory was 102, a 41% decrease from May 2019. There were 55 closings in May 2020, a 43% decrease from May 2019. Year-to-date 2020 there were 328 closings, a 1% decrease from year-to-date 2019. Months of Inventory was 1.9, up from 1.8 in May 2019. Median price of sold homes was \$295,000 for the month of May 2020, up 7% from May 2019. The Vail area had 86 new properties under contract in May 2020, down 7% from May 2019.