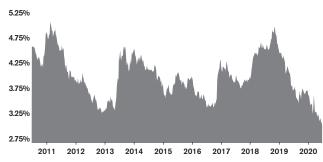

p 11% from June 2019.

### **CLOSED SALES AND NEW PROPERTIES UNDER CONTRACT** (RANCHO VISTOSO)



### **ACTIVE LISTINGS AND MONTHS OF INVENTORY (RANCHO VISTOSO)**





Stephen Woodall (520) 818-4504 | Stephen@TeamWoodall.com

Long Realty Company



RANCHO VISTOSO I JULY 2020

### MEDIAN SOLD PRICE AND MEDIAN LISTED PRICE (RANCHO VISTOSO)



### MONTHLY PAYMENT ON A MEDIAN PRICED HOME (RANCHO VISTOSO)

| Year | Median Price | Int. Rate | MO. Payment |
|------|--------------|-----------|-------------|
| 2006 | \$375,000    | 6.140%    | \$2,168.07  |
| 2019 | \$320,000    | 3.800%    | \$1,416.51  |
| 2020 | \$370,000    | 3.160%    | \$1,512.44  |

Residential median sales prices. Monthly payments are based on a 5% down payment on a median priced home.

### **30 YEAR FIXED MORTGAGE RATE**



Source: FreddieMac.com

### **NEW HOME PERMITS AND CLOSINGS (TUCSON METRO)**



For May 2020, new home permits were up 6% and new home closings were down 2% from May 2019.



Stephen Woodall (520) 818-4504 | Stephen@TeamWoodall.com

Long Realty Company

These statistics are based on information obtained from MLSSAZ and using Brokermetrics software on 07/06/2020. Information is believed to be reliable, but not guaranteed.



RANCHO VISTOSO I JULY 2020

### MARKET CONDITIONS BY PRICE BAND (RANCHO VISTOSO)

|                        | Active<br>Listings | Jan-20 |    | Last 6<br>Close<br>Mar-20 | d Sale | S  | Jun-20 | Current<br>Months of<br>Inventory | Last 3 Month<br>Trend Months<br>of Inventory | Market<br>Conditions |
|------------------------|--------------------|--------|----|--------