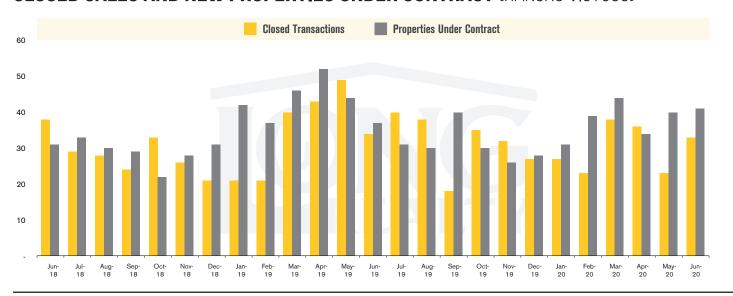

### **CLOSED SALES AND NEW PROPERTIES UNDER CONTRACT** (RANCHO VISTOSO)

RANCHO VISTOSO I JULY 2020

In the Rancho Vistoso area, June 2020 active inventory was 97, a 15% decrease from June 2019. There were 33 closings in June 2020, a 3% decrease from June 2019. Year-to-date 2020 there were 180 closings, a 13% decrease from year-to-date 2019. Months of Inventory was 2.9, down from 3.4 in June 2019. Median price of sold homes was \$370,000 for the month of June 2020, up 16% from June 2019. The Rancho Vistoso area had 41 new properties under contract in June 2020, up 11% from June 2019.