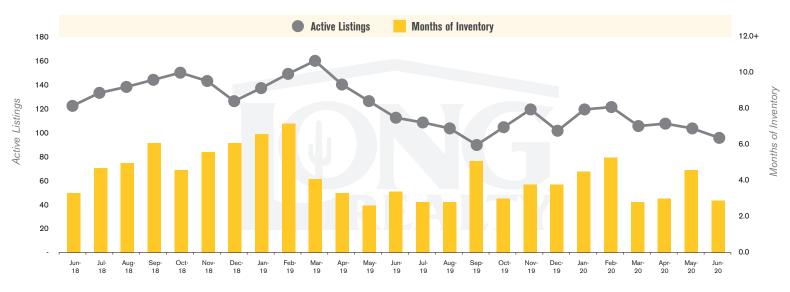

### **ACTIVE LISTINGS AND MONTHS OF INVENTORY (RANCHO VISTOSO)**

Stephen Woodall (520) 818-4504 | Stephen@TeamWoodall.com

Long Realty Company

RANCHO VISTOSO I JULY 2020

RANCHO VISTOSO I JULY 2020

In the Rancho Vistoso area, June 2020 active inventory was 97, a 15% decrease from June 2019. There were 33 closings in June 2020, a 3% decrease from June 2019. Year-to-date 2020 there were 180 closings, a 13% decrease from year-to-date 2019. Months of Inventory was 2.9, down from 3.4 in June 2019. Median price of sold homes was \$370,000 for the month of June 2020, up 16% from June 2019. The Rancho Vistoso area had 41 new properties under contract in June 2020, up 11% from June 2019.