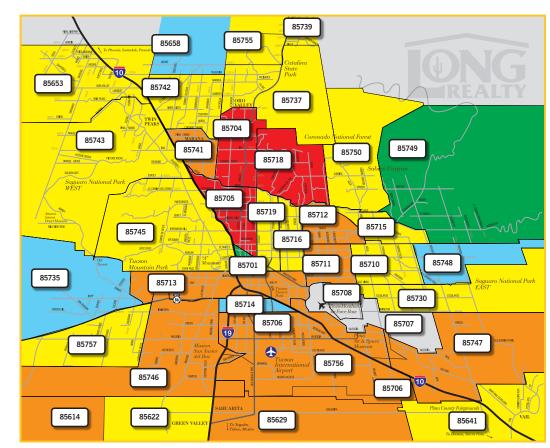

#### CHANGE IN MEDIAN SALES PRICE BY ZIP CODE

#### (APR 2019-JUN 2019 TO APR 2020-JUN 2020)

Real Estate remains very localized and market conditions can vary greatly by not only geographic area but also by price range.