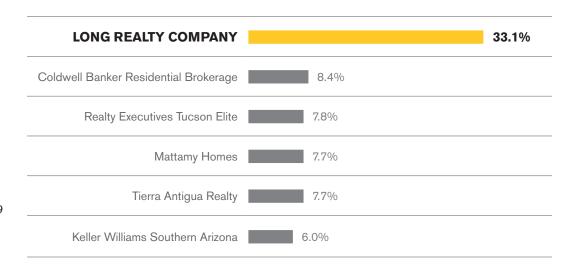

### MARKET SHARE (RANCHO VISTOSO)

### Long Realty leads the market in successful real estate sales.

Data Obtained 07/06/2020 from MLSSAZ using BrokerMetrics software for all closed residential sales volume between 07/01/2019 – 06/30/2020 rounded to the nearest tenth of one percent and deemed to be correct.