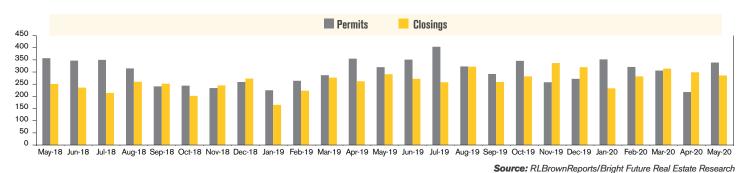

### **NEW HOME PERMITS AND CLOSINGS (TUCSON METRO)**

For May 2020, new home permits were up 6% and new home closings were down 2% from May 2019.

Stephen Woodall (520) 818-4504 | Stephen@TeamWoodall.com

Long Realty Company