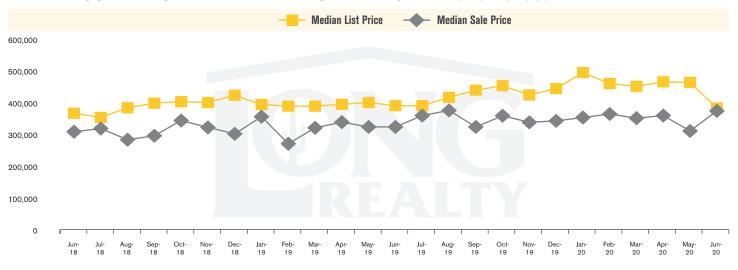

### MEDIAN SOLD PRICE AND MEDIAN LISTED PRICE (RANCHO VISTOSO)

RANCHO VISTOSO I JULY 2020

In the Rancho Vistoso area, June 2020 active inventory was 97, a 15% decrease from June 2019. There were 33 closings in June 2020, a 3% decrease from June 2019. Year-to-date 2020 there were 180 closings, a 13% decrease from year-to-date 2019. Months of Inventory was 2.9, down from 3.4 in June 2019. Median price of sold homes was \$370,000 for the month of June 2020, up 16% from June 2019. The Rancho Vistoso area had 41 new properties under contract in June 2020, up 11% from June 2019.