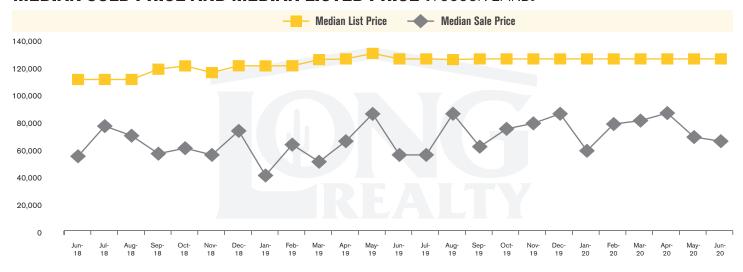

#### MEDIAN SOLD PRICE AND MEDIAN LISTED PRICE (TUCSON LAND)

# THE **LAND** REPORT

TUCSON I JULY 2020

In the Tucson Lot and Land market, June 2020 active inventory was 846, a 35% decrease from June 2019. There were 31 closings in June 2020, a 55% decrease from June 2019. Year-to-date 2020 there were 205 closings, a 51% decrease from year-to-date 2019. Months of Inventory was 27.3, up from 18.8 in June 2019. Median price of sold lots was \$65,000 for the month of June 2020, up 18% from June 2019. The Tucson Lot and Land area had 82 new properties under contract in June 2020, down 36% from June 2019.