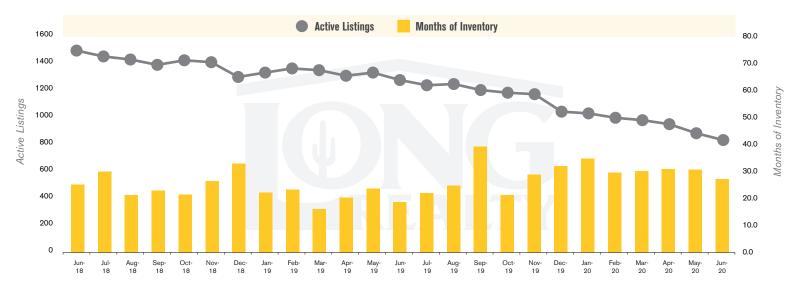

#### **ACTIVE LISTINGS AND MONTHS OF INVENTORY (TUCSON LAND)**

Stephen Woodall (520) 818-4504 | Stephen@TeamWoodall.com

Long Realty Company

# THE **LAND** REPORT

TUCSON I JULY 2020

In the Tucson Lot and Land market, June 2020 active inventory was 846, a 35% decrease from June 2019. There were 31 closings in June 2020, a 55% decrease from June 2019. Year-to-date 2020 there were 205 closings, a 51% decrease from year-to-date 2019. Months of Inventory was 27.3, up from 18.8 in June 2019. Median price of sold lots was \$65,000 for the month of June 2020, up 18% from June 2019. The Tucson Lot and Land area had 82 new properties under contract in June 2020, down 36% from June 2019.