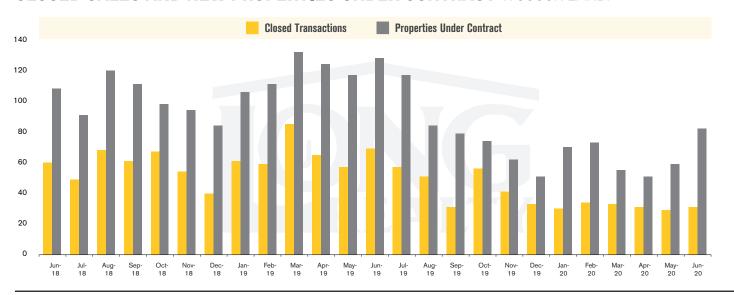

#### **CLOSED SALES AND NEW PROPERTIES UNDER CONTRACT (TUCSON LAND)**

# THE **LAND** REPORT

TUCSON I JULY 2020

In the Tucson Lot and Land market, June 2020 active inventory was 846, a 35% decrease from June 2019. There were 31 closings in June 2020, a 55% decrease from June 2019. Year-to-date 2020 there were 205 closings, a 51% decrease from year-to-date 2019. Months of Inventory was 27.3, up from 18.8 in June 2019. Median price of sold lots was \$65,000 for the month of June 2020, up 18% from June 2019. The Tucson Lot and Land area had 82 new properties under contract in June 2020, down 36% from June 2019.