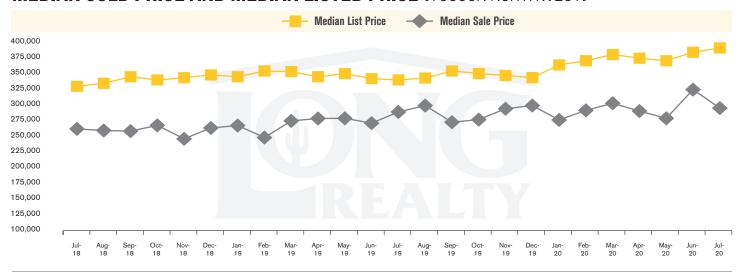

### MEDIAN SOLD PRICE AND MEDIAN LISTED PRICE (TUCSON NORTHWEST)

TUCSON NORTHWEST | AUGUST 2020

In the Tucson Northwest area, July 2020 active inventory was 350, a 40% decrease from July 2019. There were 316 closings in July 2020, a 2% decrease from July 2019. Year-to-date 2020 there were 1,871 closings, an 8% decrease from year-to-date 2019. Months of Inventory was 1.1, down from 1.8 in July 2019. Median price of sold homes was \$291,000 for the month of July 2020, up 2% from July 2019. The Tucson Northwest area had 296 new properties under contract in July 2020, down 8% from July 2019.