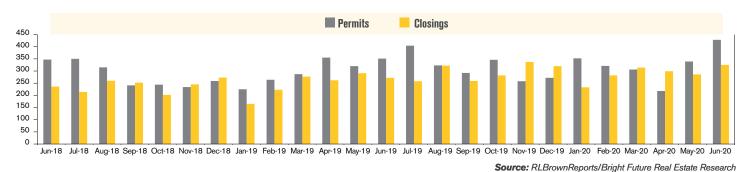

### **NEW HOME PERMITS AND CLOSINGS (TUCSON METRO)**

1 ' --- 400/ ( 1 0040

For June 2020, new home permits were up 22% and new home closings were up 19% from June 2019.

Stephen Woodall - Team Woodall (520) 818-4504 | Stephen@TeamWoodall.com