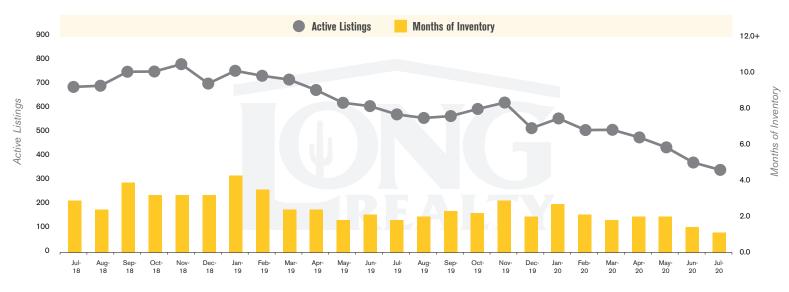

### **ACTIVE LISTINGS AND MONTHS OF INVENTORY** (TUCSON NORTHWEST)

Stephen Woodall - Team Woodall (520) 818-4504 | Stephen@TeamWoodall.com

Long Realty Company

TUCSON NORTHWEST | AUGUST 2020

TUCSON NORTHWEST | AUGUST 2020

In the Tucson Northwest area, July 2020 active inventory was 350, a 40% decrease from July 2019. There were 316 closings in July 2020, a 2% decrease from July 2019. Year-to-date 2020 there were 1,871 closings, an 8% decrease from year-to-date 2019. Months of Inventory was 1.1, down from 1.8 in July 2019. Median price of sold homes was \$291,000 for the month of July 2020, up 2% from July 2019. The Tucson Northwest area had 296 new properties under contract in July 2020, down 8% from July 2019.