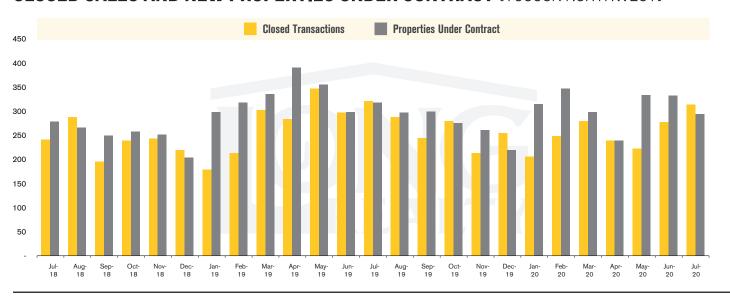

#### **CLOSED SALES AND NEW PROPERTIES UNDER CONTRACT** (TUCSON NORTHWEST)

TUCSON NORTHWEST | AUGUST 2020

In the Tucson Northwest area, July 2020 active inventory was 350, a 40% decrease from July 2019. There were 316 closings in July 2020, a 2% decrease from July 2019. Year-to-date 2020 there were 1,871 closings, an 8% decrease from year-to-date 2019. Months of Inventory was 1.1, down from 1.8 in July 2019. Median price of sold homes was \$291,000 for the month of July 2020, up 2% from July 2019. The Tucson Northwest area had 296 new properties under contract in July 2020, down 8% from July 2019.