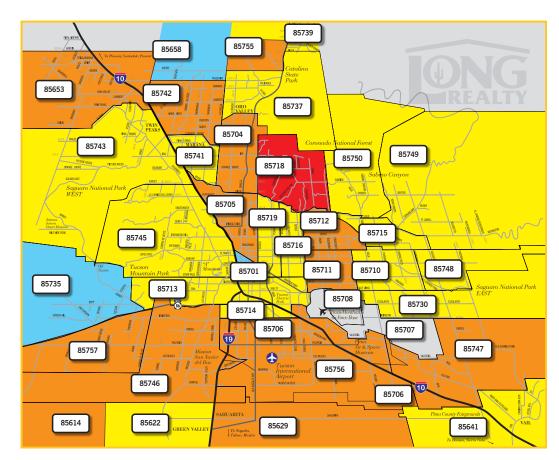

#### CHANGE IN MEDIAN SALES PRICE BY ZIP CODE

### (MAY 2019-JUL 2019 TO MAY 2020-JUL 2020)

Real Estate remains very localized and market conditions can vary greatly by not only geographic area but also by price range.