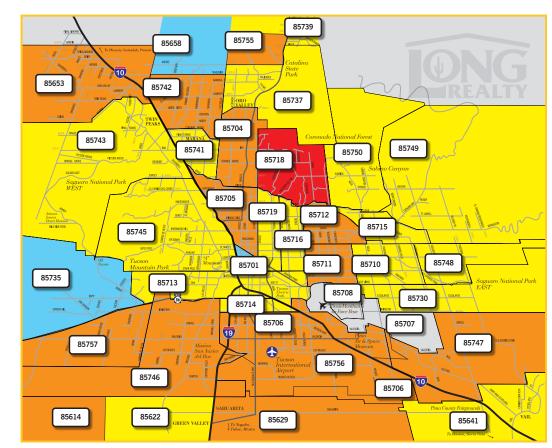

#### CHANGE IN MEDIAN SALES PRICE BY ZIP CODE

### (MAY 2019-JUL 2019 TO MAY 2020-JUL 2020)

Real Estate remains very localized and market conditions can vary greatly by not only geographic area but also by price range.