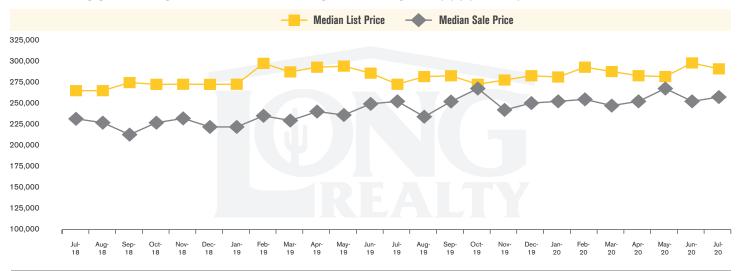

### MEDIAN SOLD PRICE AND MEDIAN LISTED PRICE (TUCSON WEST)

TUCSON WEST | AUGUST 2020

In the Tucson West area, July 2020 active inventory was 100, a 40% decrease from July 2019. There were 121 closings in July 2020, an 8% increase from July 2019. Year-to-date 2020 there were 692 closings, an 8% decrease from year-to-date 2019. Months of Inventory was .8, down from 1.5 in July 2019. Median price of sold homes was \$255,000 for the month of July 2020, up 2% from July 2019. The Tucson West area had 140 new properties under contract in July 2020, up 13% from July 2019.