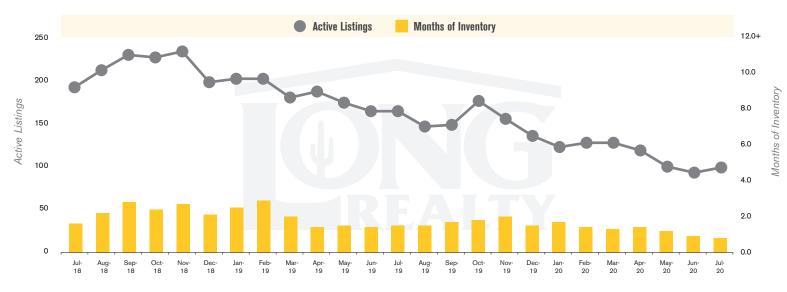

### **ACTIVE LISTINGS AND MONTHS OF INVENTORY (TUCSON WEST)**

Stephen Woodall - Team Woodall (520) 818-4504 | Stephen@TeamWoodall.com

TUCSON WEST | AUGUST 2020

TUCSON WEST | AUGUST 2020

In the Tucson West area, July 2020 active inventory was 100, a 40% decrease from July 2019. There were 121 closings in July 2020, an 8% increase from July 2019. Year-to-date 2020 there were 692 closings, an 8% decrease from year-to-date 2019. Months of Inventory was .8, down from 1.5 in July 2019. Median price of sold homes was \$255,000 for the month of July 2020, up 2% from July 2019. The Tucson West area had 140 new properties under contract in July 2020, up 13% from July 2019.