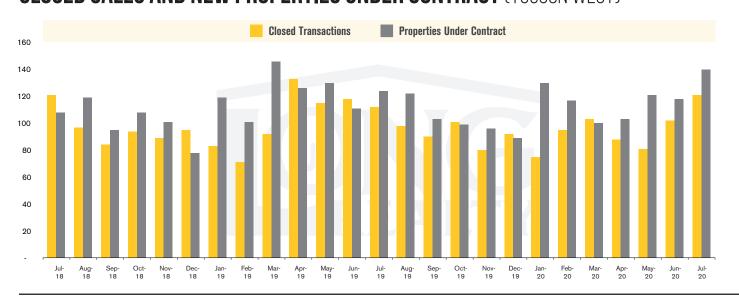

### **CLOSED SALES AND NEW PROPERTIES UNDER CONTRACT** (TUCSON WEST)

TUCSON WEST | AUGUST 2020

In the Tucson West area, July 2020 active inventory was 100, a 40% decrease from July 2019. There were 121 closings in July 2020, an 8% increase from July 2019. Year-to-date 2020 there were 692 closings, an 8% decrease from year-to-date 2019. Months of Inventory was .8, down from 1.5 in July 2019. Median price of sold homes was \$255,000 for the month of July 2020, up 2% from July 2019. The Tucson West area had 140 new properties under contract in July 2020, up 13% from July 2019.