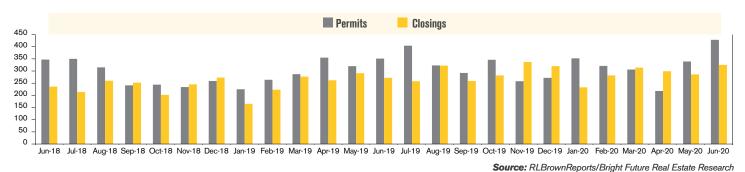

### **NEW HOME PERMITS AND CLOSINGS (TUCSON METRO)**

For June 2020, new home permits were **up 22%** and new home closings were **up 19%** from June 2019.

Stephen Woodall - Team Woodall (520) 818-4504 | Stephen@TeamWoodall.com