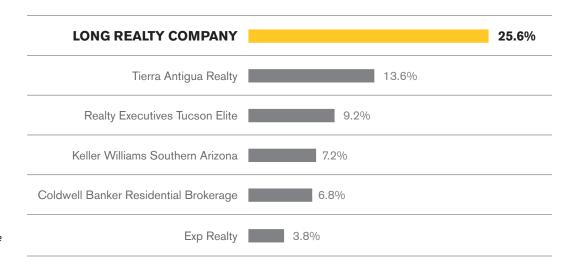

### MARKET SHARE (TUCSON METRO)

## Long Realty leads the market in successful real estate sales.

Data Obtained 09/03/2020 from MLSSAZ using BrokerMetrics software for all closed residential sales volume between 09/01/2019 – 08/31/2020 rounded to the nearest tenth of one percent and deemed to be correct.