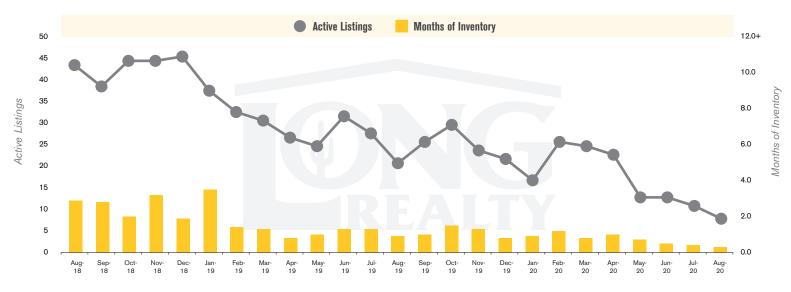

### **ACTIVE LISTINGS AND MONTHS OF INVENTORY** (CONTINENTAL RANCH)

Stephen Woodall - Team Woodall (520) 818-4504 | Stephen@TeamWoodall.com

Long Realty Company

CONTINENTAL RANCH | SEPTEMBER 2020

CONTINENTAL RANCH | SEPTEMBER 2020

In the Continental Ranch area, August 2020 active inventory was 8, a 62% decrease from August 2019. There were 28 closings in August 2020, a 17% increase from August 2019. Year-to-date 2020 there were 261 closings, a 40% increase from year-to-date 2019. Months of Inventory was .3, down from .9 in August 2019. Median price of sold homes was \$262,875 for the month of August 2020, up 12% from August 2019. The Continental Ranch area had 28 new properties under contract in August 2020, down 13% from August 2019.