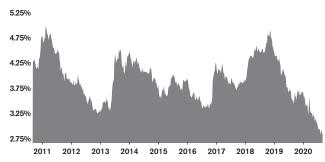

SALES AND NEW PROPERTIES UNDER CONTRACT** (CONTINENTAL RANCH)



### **ACTIVE LISTINGS AND MONTHS OF INVENTORY** (CONTINENTAL RANCH)





Stephen Woodall - Team Woodall (520) 818-4504 | Stephen@TeamWoodall.com

Long Realty Company



CONTINENTAL RANCH | SEPTEMBER 2020

### MEDIAN SOLD PRICE AND MEDIAN LISTED PRICE (CONTINENTAL RANCH)



### MONTHLY PAYMENT ON A MEDIAN PRICED HOME (CONTINENTAL RANCH)

| Year | Median Price | Int. Rate | MO. Payment |
|------|--------------|-----------|-------------|
| 2006 | \$230,000    | 6.140%    | \$1,329.75  |
| 2019 | \$235,000    | 3.620%    | \$1,017.51  |
| 2020 | \$262,875    | 2.940%    | \$1,044.81  |

Residential median sales prices. Monthly payments are based on a 5% down payment on a median priced home.

### **30 YEAR FIXED MORTGAGE RATE**



Source: FreddieMac.com

#### **NEW HOME PERMITS AND CLOSINGS (TUCSON METRO)**



For July 2020, new home permits were **up 8%** and new home closings were **up 18%** from July 2019.



Stephen Woodall - Team Woodall (520) 818-4504 | Stephen@TeamWoodall.com

Long Realty Company

These statistics are based on information obtained from MLSSAZ and using Brokermetrics software on 09/03/2020. Information is believed to be reliable, but not guaranteed.



CONTINENTAL RANCH | SEPTEMBER 2020

### MARKET CONDITIONS BY PRICE BAND (CONTINENTAL RANCH)

|                        | Active<br>Listings | Mar-20 |    | Last 6<br>Close<br>May-20 | d Sale | S  | Aug-20 | Current<br>Months of<br>Inventory | Last 3 Month<br>Trend Months<br>of Inventory | Market<br>Conditions |
|------------------------|-------