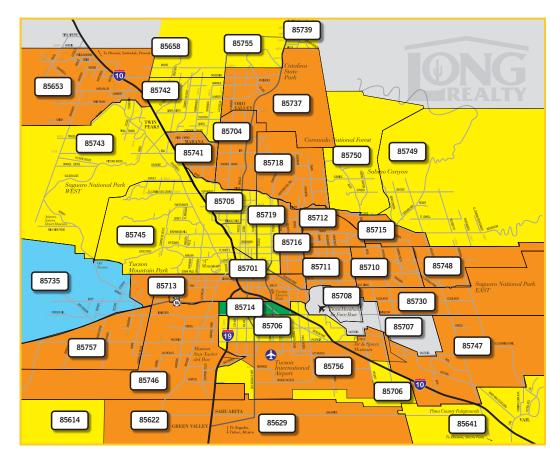

#### CHANGE IN MEDIAN SALES PRICE BY ZIP CODE

### (JUN 2019-AUG 2019 TO JUN 2020-AUG 2020)

Real Estate remains very localized and market conditions can vary greatly by not only geographic area but also by price range.