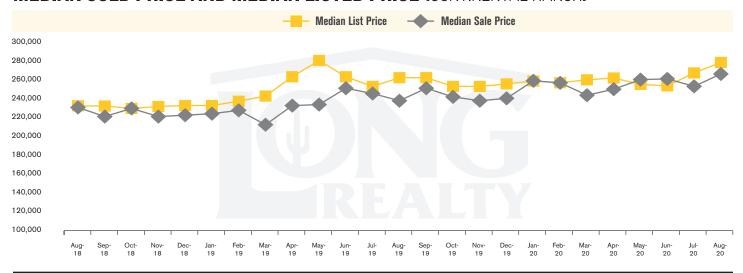

### MEDIAN SOLD PRICE AND MEDIAN LISTED PRICE (CONTINENTAL RANCH)

CONTINENTAL RANCH | SEPTEMBER 2020

In the Continental Ranch area, August 2020 active inventory was 8, a 62% decrease from August 2019. There were 28 closings in August 2020, a 17% increase from August 2019. Year-to-date 2020 there were 261 closings, a 40% increase from year-to-date 2019. Months of Inventory was .3, down from .9 in August 2019. Median price of sold homes was \$262,875 for the month of August 2020, up 12% from August 2019. The Continental Ranch area had 28 new properties under contract in August 2020, down 13% from August 2019.