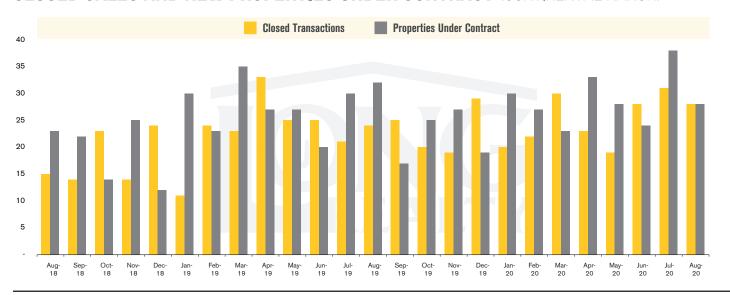

#### **CLOSED SALES AND NEW PROPERTIES UNDER CONTRACT** (CONTINENTAL RANCH)

CONTINENTAL RANCH | SEPTEMBER 2020

In the Continental Ranch area, August 2020 active inventory was 8, a 62% decrease from August 2019. There were 28 closings in August 2020, a 17% increase from August 2019. Year-to-date 2020 there were 261 closings, a 40% increase from year-to-date 2019. Months of Inventory was .3, down from .9 in August 2019. Median price of sold homes was \$262,875 for the month of August 2020, up 12% from August 2019. The Continental Ranch area had 28 new properties under contract in August 2020, down 13% from August 2019.