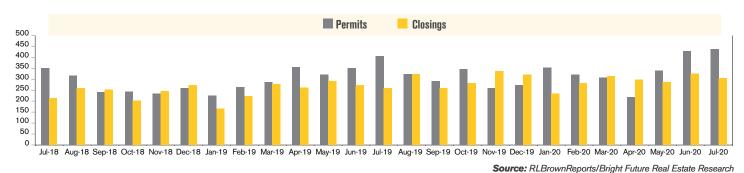

#### **NEW HOME PERMITS AND CLOSINGS (TUCSON METRO)**

For July 2020, new home permits were **up 8%** and new home closings were **up 18%** from July 2019.

Stephen Woodall - Team Woodall (520) 818-4504 | Stephen@TeamWoodall.com