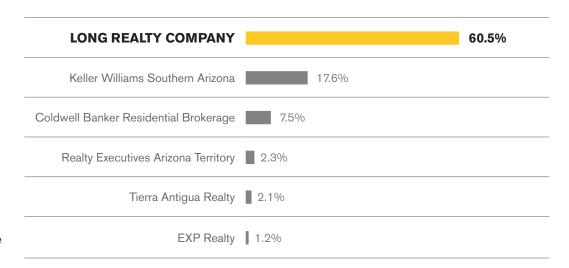

## MARKET SHARE (SADDLEBROOKE)

## Long Realty leads the market in successful real estate sales.

Data Obtained 10/06/2020 from MLSSAZ using TrendGraphix software for all closed residential sales volume between 10/01/2019 – 09/30/2020 rounded to the nearest tenth of one percent and deemed to be correct.