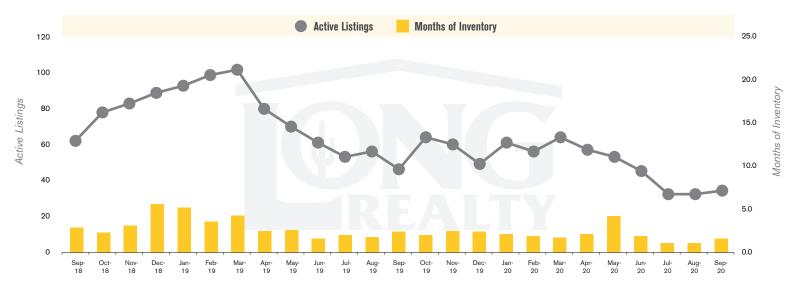

SADDLEBROOKE | OCTOBER 2020

In the SaddleBrooke area, September 2020 active inventory was 35, a 26% decrease from September 2019. There were 22 closings in September 2020, a 10% increase from September 2019. Year-to-date 2020 there were 243 closings, a 2% decrease from year-to-date 2019. Months of Inventory was 1.6, down from 2.4 in September 2019. Median price of sold homes was \$390,000 for the month of September 2020, up 19% from September 2019. The SaddleBrooke area had 33 new properties under contract in September 2020, up 10% from September 2019.

### **ACTIVE LISTINGS AND MONTHS OF INVENTORY (SADDLEBROOKE)**

Stephen Woodall - Team Woodall (520) 818-4504 | Stephen@TeamWoodall.com

Long Realty Company

SADDLEBROOKE | OCTOBER 2020