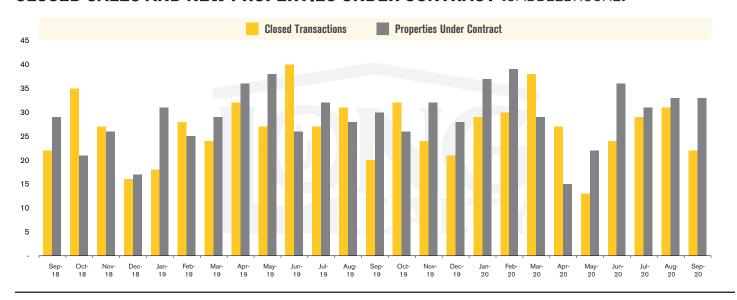

SADDLEBROOKE | OCTOBER 2020

In the SaddleBrooke area, September 2020 active inventory was 35, a 26% decrease from September 2019. There were 22 closings in September 2020, a 10% increase from September 2019. Year-to-date 2020 there were 243 closings, a 2% decrease from year-to-date 2019. Months of Inventory was 1.6, down from 2.4 in September 2019. Median price of sold homes was \$390,000 for the month of September 2020, up 19% from September 2019. The SaddleBrooke area had 33 new properties under contract in September 2020, up 10% from September 2019.

#### **CLOSED SALES AND NEW PROPERTIES UNDER CONTRACT** (SADDLEBROOKE)