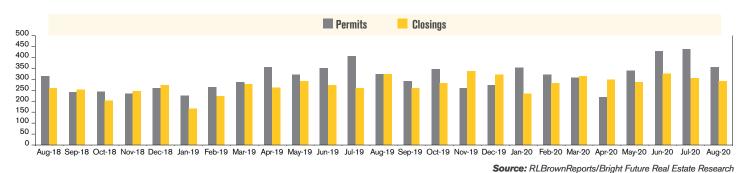

#### **NEW HOME PERMITS AND CLOSINGS (TUCSON METRO)**

For August 2020, new home permits were **up 10%** and new home closings were **down 10%** from August 2019.

Stephen Woodall - Team Woodall (520) 818-4504 | Stephen@TeamWoodall.com