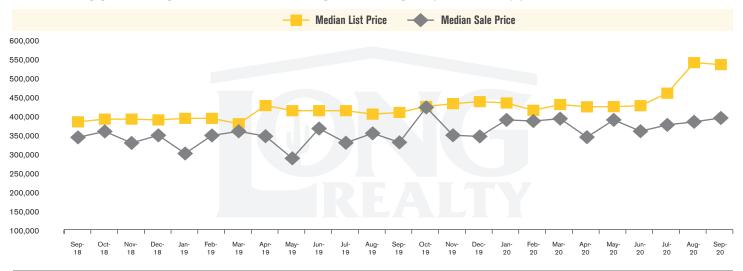

SADDLEBROOKE | OCTOBER 2020

In the SaddleBrooke area, September 2020 active inventory was 35, a 26% decrease from September 2019. There were 22 closings in September 2020, a 10% increase from September 2019. Year-to-date 2020 there were 243 closings, a 2% decrease from year-to-date 2019. Months of Inventory was 1.6, down from 2.4 in September 2019. Median price of sold homes was \$390,000 for the month of September 2020, up 19% from September 2019. The SaddleBrooke area had 33 new properties under contract in September 2020, up 10% from September 2019.

### MEDIAN SOLD PRICE AND MEDIAN LISTED PRICE (SADDLEBROOKE)

Residential median sales prices. Monthly payments are based on a 5% down payment on a median priced home.