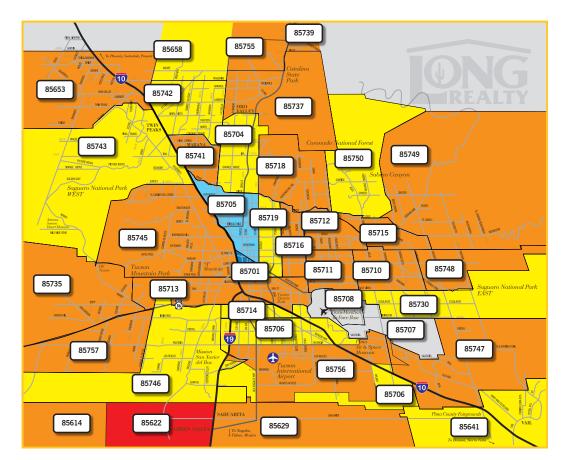

#### CHANGE IN MEDIAN SALES PRICE BY ZIP CODE

### (JUL 2019-SEP 2019 TO JUL 2020-SEP 2020)

Real Estate remains very localized and market conditions can vary greatly by not only geographic area but also by price range.