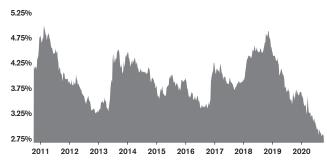

tember 2019.

#### **CLOSED SALES AND NEW PROPERTIES UNDER CONTRACT** (SADDLEBROOKE)



### **ACTIVE LISTINGS AND MONTHS OF INVENTORY (SADDLEBROOKE)**





Stephen Woodall - Team Woodall (520) 818-4504 | Stephen@TeamWoodall.com

Long Realty Company



SADDLEBROOKE | OCTOBER 2020

### MEDIAN SOLD PRICE AND MEDIAN LISTED PRICE (SADDLEBROOKE)



### MONTHLY PAYMENT ON A MEDIAN PRICED HOME (SADDLEBROOKE)

| Year | Median Price | Int. Rate | MO. Payment |
|------|--------------|-----------|-------------|
| 2006 | \$187,900    | 6.140%    | \$1,086.35  |
| 2019 | \$326,500    | 3.600%    | \$1,410.20  |
| 2020 | \$390,000    | 2.890%    | \$1,540.15  |

Residential median sales prices. Monthly payments are based on a 5% down payment on a median priced home.

### **30 YEAR FIXED MORTGAGE RATE**



Source: FreddieMac.com

#### **NEW HOME PERMITS AND CLOSINGS (TUCSON METRO)**



For August 2020, new home permits were **up 10%** and new home closings were **down 10%** from August 2019.



Stephen Woodall - Team Woodall (520) 818-4504 | Stephen@TeamWoodall.com

Long Realty Company

These statistics are based on information obtained from MLSSAZ and using TrendGraphix software on 10/06/2020. Information is believed to be reliable, but not quaranteed.



SADDLEBROOKE | OCTOBER 2020

### MARKET CONDITIONS BY PRICE BAND (SADDLEBROOKE)

|                        | Listings |        |        | Close |    | 15 |        | Current<br>Months of | Last 3 Month Trend Months | Market Conditions |
|------------------------|----------|--------|--------|-------|----|----|--------|----------------------