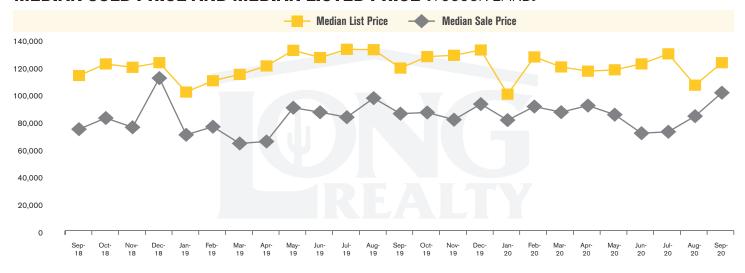

#### MEDIAN SOLD PRICE AND MEDIAN LISTED PRICE (TUCSON LAND)

## THE **LAND** REPORT

TUCSON LOCTOBER 2020

In the Tucson Lot and Land market, September 2020 active inventory was 1,120, an 8% decrease from September 2019. There were 73 closings in September 2020, a 121% increase from September 2019. Year-to-date 2020 there were 443 closings, a 22% decrease from year-to-date 2019. Months of Inventory was 15.3, down from 37.0 in September 2019. Median price of sold lots was \$100,353 for the month of September 2020, up 18% from September 2019. The Tucson Lot and Land area had 79 new properties under contract in September 2020, unchanged from September 2019.