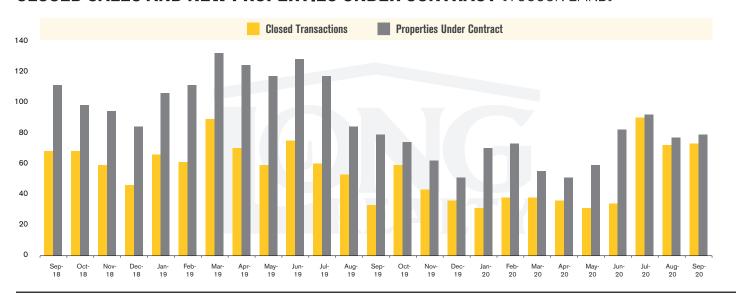

#### **CLOSED SALES AND NEW PROPERTIES UNDER CONTRACT** (TUCSON LAND)

## THE **LAND** REPORT

TUCSON LOCTOBER 2020

In the Tucson Lot and Land market, September 2020 active inventory was 1,120, an 8% decrease from September 2019. There were 73 closings in September 2020, a 121% increase from September 2019. Year-to-date 2020 there were 443 closings, a 22% decrease from year-to-date 2019. Months of Inventory was 15.3, down from 37.0 in September 2019. Median price of sold lots was \$100,353 for the month of September 2020, up 18% from September 2019. The Tucson Lot and Land area had 79 new properties under contract in September 2020, unchanged from September 2019.