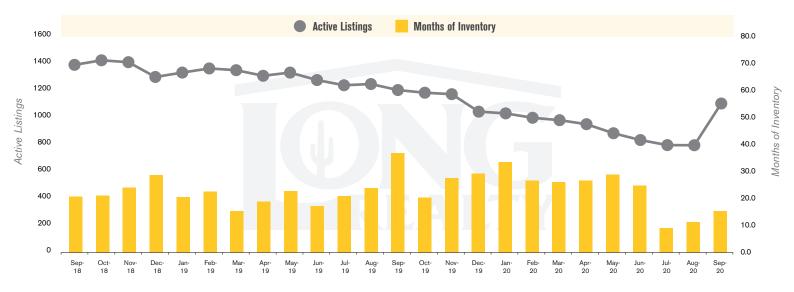

#### **ACTIVE LISTINGS AND MONTHS OF INVENTORY (TUCSON LAND)**

Stephen Woodall - Team Woodall (520) 818-4504 | Stephen@TeamWoodall.com

Long Realty Company

## THE **LAND** REPORT

TUCSON LOCTOBER 2020

In the Tucson Lot and Land market, September 2020 active inventory was 1,120, an 8% decrease from September 2019. There were 73 closings in September 2020, a 121% increase from September 2019. Year-to-date 2020 there were 443 closings, a 22% decrease from year-to-date 2019. Months of Inventory was 15.3, down from 37.0 in September 2019. Median price of sold lots was \$100,353 for the month of September 2020, up 18% from September 2019. The Tucson Lot and Land area had 79 new properties under contract in September 2020, unchanged from September 2019.