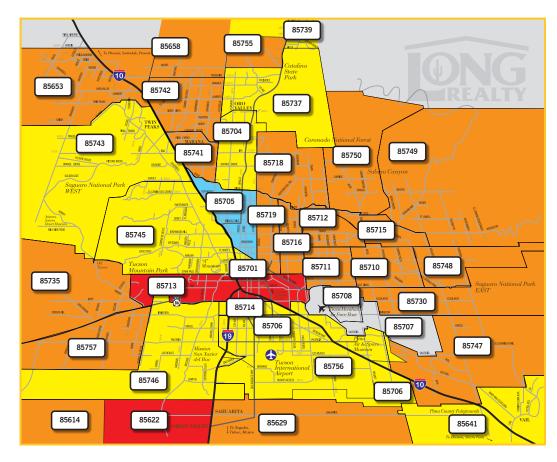

### CHANGE IN MEDIAN SALES PRICE BY ZIP CODE

#### AUG 2019-0CT 2019 TO AUG 2020-0CT 2020

Real Estate remains very localized and market conditions can vary greatly by not only geographic area but also by price range.