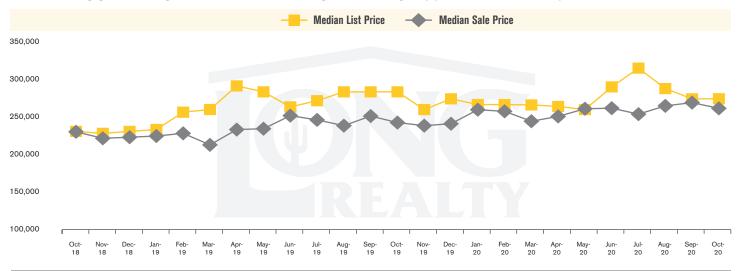

### MEDIAN SOLD PRICE AND MEDIAN LISTED PRICE CONTINENTAL RANCH

CONTINENTAL RANCH | NOVEMBER 2020

In the Continental Ranch area, October 2020 active inventory was 13, a 57% decrease from October 2019. There were 26 closings in October 2020, a 30% increase from October 2019. Year-to-date 2020 there were 252 closings, a 9% increase from year-to-date 2019. Months of Inventory was .5, down from 1.5 in October 2019. Median price of sold homes was \$257,500 for the month of October 2020, up 8% from October 2019. The Continental Ranch area had 25 new properties under contract in October 2020, unchanged from October 2019.