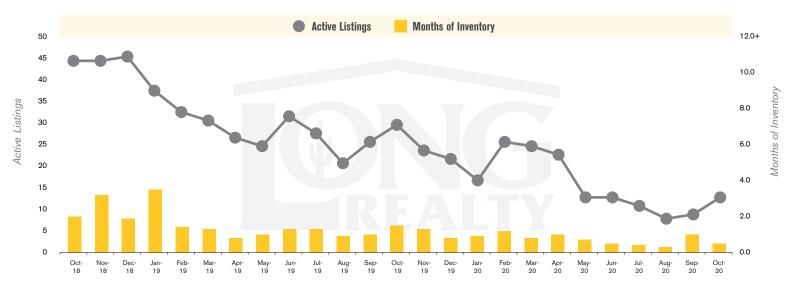

### **ACTIVE LISTINGS AND MONTHS OF INVENTORY** CONTINENTAL RANCH

Stephen Woodall - Team Woodall (520) 818-4504 | Stephen@TeamWoodall.com

Long Realty Company

CONTINENTAL RANCH | NOVEMBER 2020

CONTINENTAL RANCH | NOVEMBER 2020

In the Continental Ranch area, October 2020 active inventory was 13, a 57% decrease from October 2019. There were 26 closings in October 2020, a 30% increase from October 2019. Year-to-date 2020 there were 252 closings, a 9% increase from year-to-date 2019. Months of Inventory was .5, down from 1.5 in October 2019. Median price of sold homes was \$257,500 for the month of October 2020, up 8% from October 2019. The Continental Ranch area had 25 new properties under contract in October 2020, unchanged from October 2019.