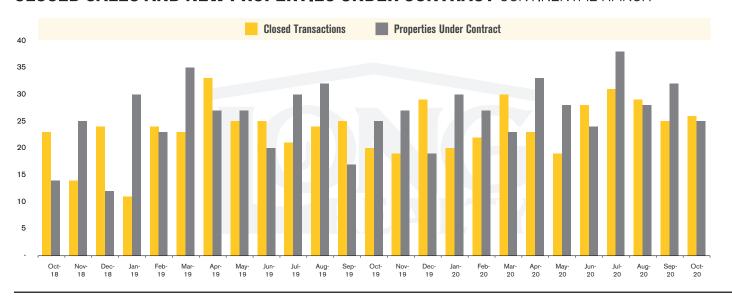

#### **CLOSED SALES AND NEW PROPERTIES UNDER CONTRACT** CONTINENTAL RANCH

CONTINENTAL RANCH | NOVEMBER 2020

In the Continental Ranch area, October 2020 active inventory was 13, a 57% decrease from October 2019. There were 26 closings in October 2020, a 30% increase from October 2019. Year-to-date 2020 there were 252 closings, a 9% increase from year-to-date 2019. Months of Inventory was .5, down from 1.5 in October 2019. Median price of sold homes was \$257,500 for the month of October 2020, up 8% from October 2019. The Continental Ranch area had 25 new properties under contract in October 2020, unchanged from October 2019.