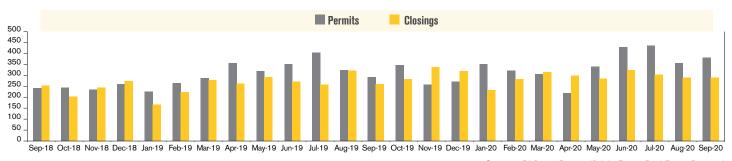

### **NEW HOME PERMITS AND CLOSINGS** TUCSON METRO

**Source:** RLBrownReports/Bright Future Real Estate Research

For September 2020, new home permits were up 30% and new home closings were up 12% from September 2019.