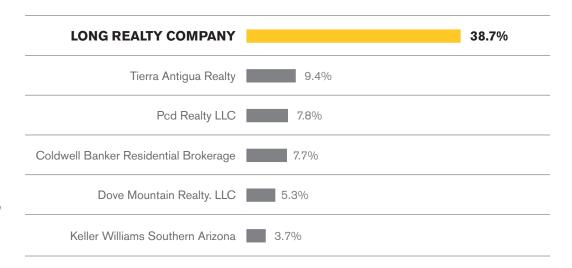

### MARKET SHARE DOVE MOUNTAIN

### Long Realty leads the market in successful real estate sales.

Data Obtained 11/06/2020 from MLSSAZ using TrendGraphix software for all closed residential sales volume between 11/01/2019 – 10/31/2020 rounded to the nearest tenth of one percent and deemed to be correct.