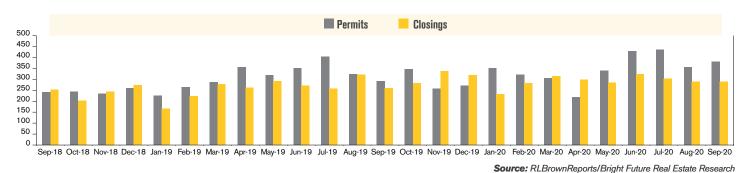

### **NEW HOME PERMITS AND CLOSINGS** TUCSON METRO

For September 2020, new home permits were up 30% and new home closings were up 12% from September 2019.

Stephen Woodall - Team Woodall (520) 818-4504 | Stephen@TeamWoodall.com