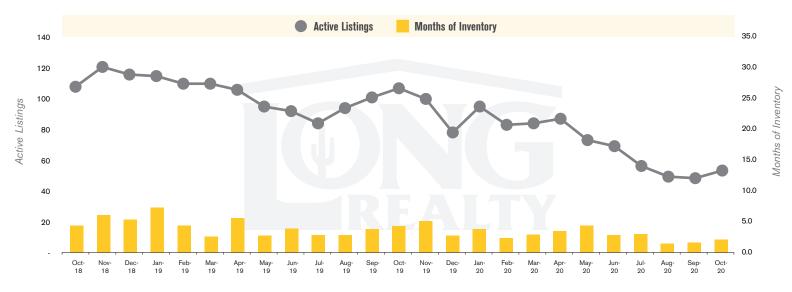

### **ACTIVE LISTINGS AND MONTHS OF INVENTORY** DOVE MOUNTAIN

Stephen Woodall - Team Woodall (520) 818-4504 | Stephen@TeamWoodall.com

Long Realty Company

DOVE MOUNTAIN | NOVEMBER 2020

DOVE MOUNTAIN | NOVEMBER 2020

In the Dove Mountain area, October 2020 active inventory was 54, a 50% decrease from October 2019. There were 26 closings in October 2020, a 4% increase from October 2019. Year-to-date 2020 there were 267 closings, a 4% decrease from year-to-date 2019. Months of Inventory was 2.1, down from 4.3 in October 2019. Median price of sold homes was \$415,000 for the month of October 2020, up 28% from October 2019. The Dove Mountain area had 39 new properties under contract in October 2020, up 44% from October 2019.