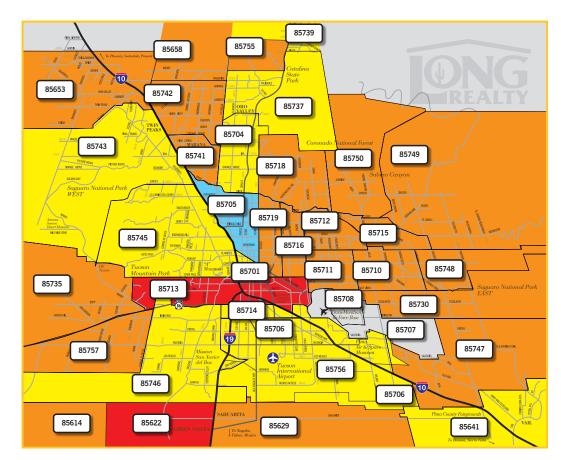

#### CHANGE IN MEDIAN SALES PRICE BY 7IP CODE

#### AUG 2019-0CT 2019 TO AUG 2020-0CT 2020

Real Estate remains very localized and market conditions can vary greatly by not only geographic area but also by price range.