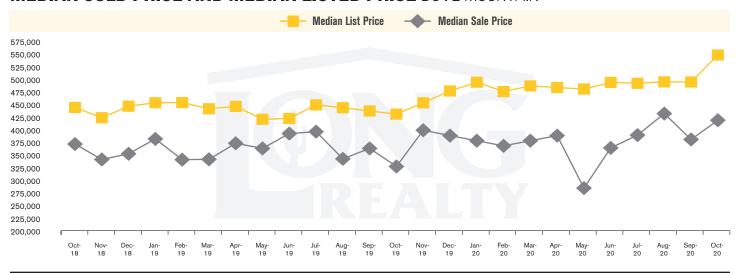

### MEDIAN SOLD PRICE AND MEDIAN LISTED PRICE DOVE MOUNTAIN

DOVE MOUNTAIN | NOVEMBER 2020

In the Dove Mountain area, October 2020 active inventory was 54, a 50% decrease from October 2019. There were 26 closings in October 2020, a 4% increase from October 2019. Year-to-date 2020 there were 267 closings, a 4% decrease from year-to-date 2019. Months of Inventory was 2.1, down from 4.3 in October 2019. Median price of sold homes was \$415,000 for the month of October 2020, up 28% from October 2019. The Dove Mountain area had 39 new properties under contract in October 2020, up 44% from October 2019.