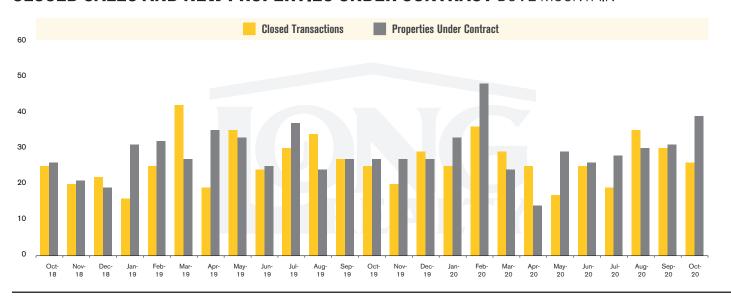

### **CLOSED SALES AND NEW PROPERTIES UNDER CONTRACT** DOVE MOUNTAIN

DOVE MOUNTAIN | NOVEMBER 2020

In the Dove Mountain area, October 2020 active inventory was 54, a 50% decrease from October 2019. There were 26 closings in October 2020, a 4% increase from October 2019. Year-to-date 2020 there were 267 closings, a 4% decrease from year-to-date 2019. Months of Inventory was 2.1, down from 4.3 in October 2019. Median price of sold homes was \$415,000 for the month of October 2020, up 28% from October 2019. The Dove Mountain area had 39 new properties under contract in October 2020, up 44% from October 2019.