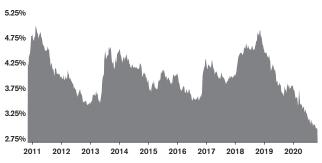

m October 2019.

### **CLOSED SALES AND NEW PROPERTIES UNDER CONTRACT** DOVE MOUNTAIN



### **ACTIVE LISTINGS AND MONTHS OF INVENTORY** DOVE MOUNTAIN





Stephen Woodall - Team Woodall (520) 818-4504 | Stephen@TeamWoodall.com

Long Realty Company



DOVE MOUNTAIN | NOVEMBER 2020

### MEDIAN SOLD PRICE AND MEDIAN LISTED PRICE DOVE MOUNTAIN



### MONTHLY PAYMENT ON A MEDIAN PRICED HOME DOVE MOUNTAIN

| Year | Median Price | Int. Rate | MO. Payment |
|------|--------------|-----------|-------------|
| 2006 | \$249,591    | 6.140%    | \$1,443.01  |
| 2019 | \$324,750    | 3.690%    | \$1,418.29  |
| 2020 | \$415,000    | 2.830%    | \$1,626.25  |

Residential median sales prices. Monthly payments are based on a 5% down payment on a median priced home.

### **30 YEAR FIXED MORTGAGE RATE**



Source: FreddieMac.com

### **NEW HOME PERMITS AND CLOSINGS** TUCSON METRO



For September 2020, new home permits were up 30% and new home closings were up 12% from September 2019.



Stephen Woodall - Team Woodall (520) 818-4504 | Stephen@TeamWoodall.com

Long Realty Company

These statistics are based on information obtained from MLSSAZ and using TrendGraphix software on 11/06/2020. Information is believed to be reliable, but not guaranteed.



DOVE MOUNTAIN | NOVEMBER 2020

### MARKET CONDITIONS BY PRICE BAND DOVE MOUNTAIN

|                        | Active<br>Listings | May-20 |    | Close | Months<br>d Sales<br>Aug-20 | <b>;</b> | Oct-20 | Current<br>Months of<br>Inventory | Last 3 Month<br>Trend Months<br>of Inventory | Market<br>Conditions |
|------------------------|------------