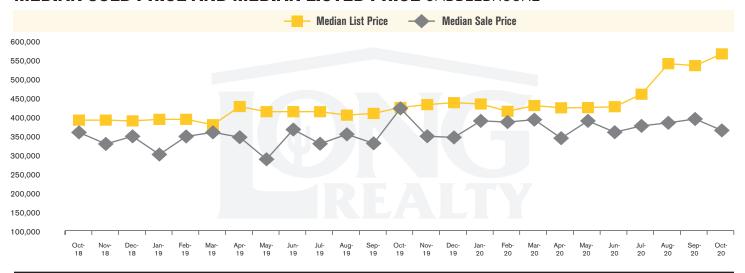

### MEDIAN SOLD PRICE AND MEDIAN LISTED PRICE SADDLEBROOKE

SADDLEBROOKE | NOVEMBER 2020

In the SaddleBrooke area, October 2020 active inventory was 40, a 38% decrease from October 2019. There were 32 closings in October 2020, virtually unchanged from October 2019. Year-to-date 2020 there were 275 closings, a 1% decrease from year-to-date 2019. Months of Inventory was 1.3, down from 2.0 in October 2019. Median price of sold homes was \$360,250 for the month of October 2020, down 14% from October 2019. The SaddleBrooke area had 38 new properties under contract in October 2020, up 46% from October 2019.