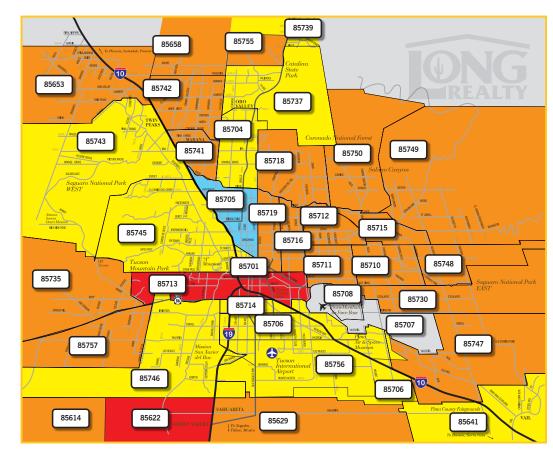

#### CHANGE IN MEDIAN SALES PRICE BY ZIP CODE

#### AUG 2019-0CT 2019 TO AUG 2020-0CT 2020

Real Estate remains very localized and market conditions can vary greatly by not only geographic area but also by price range.