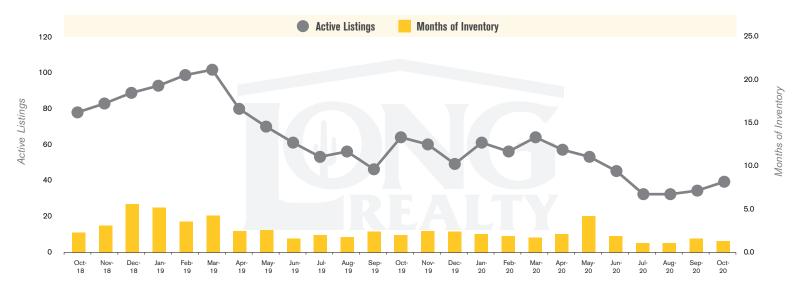

### **ACTIVE LISTINGS AND MONTHS OF INVENTORY SADDLEBROOKE**

Stephen Woodall - Team Woodall (520) 818-4504 | Stephen@TeamWoodall.com

Long Realty Company

SADDLEBROOKE | NOVEMBER 2020

SADDLEBROOKE | NOVEMBER 2020

In the SaddleBrooke area, October 2020 active inventory was 40, a 38% decrease from October 2019. There were 32 closings in October 2020, virtually unchanged from October 2019. Year-to-date 2020 there were 275 closings, a 1% decrease from year-to-date 2019. Months of Inventory was 1.3, down from 2.0 in October 2019. Median price of sold homes was \$360,250 for the month of October 2020, down 14% from October 2019. The SaddleBrooke area had 38 new properties under contract in October 2020, up 46% from October 2019.