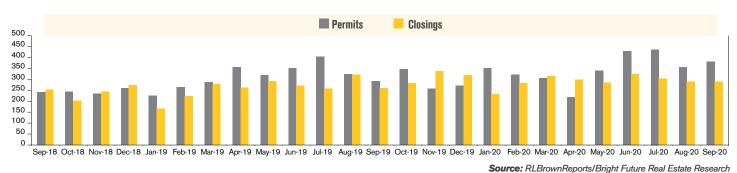

### **NEW HOME PERMITS AND CLOSINGS** TUCSON METRO

Televinic portaining in Future Near Estate Nescaren

For September 2020, new home permits were up 30% and new home closings were up 12% from September 2019.