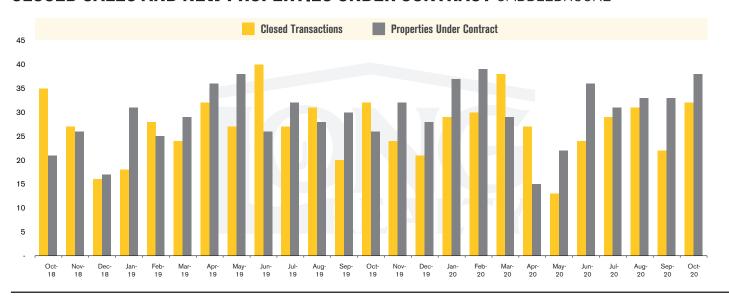

### **CLOSED SALES AND NEW PROPERTIES UNDER CONTRACT** SADDLEBROOKE

SADDLEBROOKE | NOVEMBER 2020

In the SaddleBrooke area, October 2020 active inventory was 40, a 38% decrease from October 2019. There were 32 closings in October 2020, virtually unchanged from October 2019. Year-to-date 2020 there were 275 closings, a 1% decrease from year-to-date 2019. Months of Inventory was 1.3, down from 2.0 in October 2019. Median price of sold homes was \$360,250 for the month of October 2020, down 14% from October 2019. The SaddleBrooke area had 38 new properties under contract in October 2020, up 46% from October 2019.