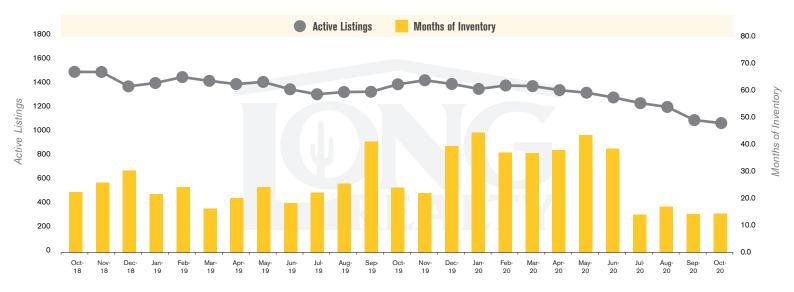

#### **ACTIVE LISTINGS AND MONTHS OF INVENTORY** TUCSON LAND

Stephen Woodall - Team Woodall (520) 818-4504 | Stephen@TeamWoodall.com

Long Realty Company

### THE **LAND** REPORT

TUCSON | NOVEMBER 2020

In the Tucson Lot and Land market, October 2020 active inventory was 1,095, a 23% decrease from October 2019. There were 76 closings in October 2020, a 29% increase from October 2019. Year-to-date 2020 there were 525 closings, a 16% decrease from year-to-date 2019. Months of Inventory was 14.4, down from 24.1 in October 2019. Median price of sold lots was \$92,113 for the month of October 2020, up 7% from October 2019. The Tucson Lot and Land area had 77 new properties under contract in October 2020, up 4% from October 2019.