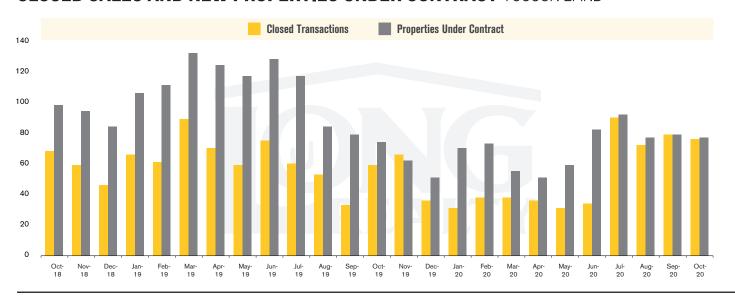

#### **CLOSED SALES AND NEW PROPERTIES UNDER CONTRACT** TUCSON LAND

### THE **LAND** REPORT

TUCSON | NOVEMBER 2020

In the Tucson Lot and Land market, October 2020 active inventory was 1,095, a 23% decrease from October 2019. There were 76 closings in October 2020, a 29% increase from October 2019. Year-to-date 2020 there were 525 closings, a 16% decrease from year-to-date 2019. Months of Inventory was 14.4, down from 24.1 in October 2019. Median price of sold lots was \$92,113 for the month of October 2020, up 7% from October 2019. The Tucson Lot and Land area had 77 new properties under contract in October 2020, up 4% from October 2019.