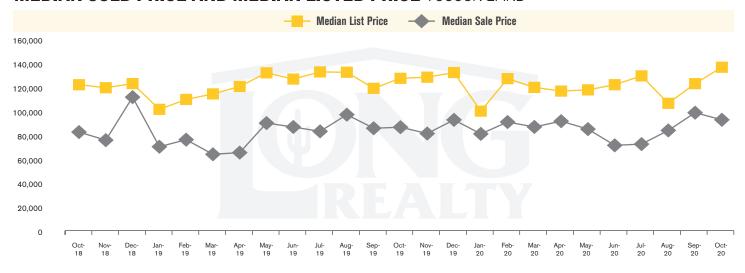

#### MEDIAN SOLD PRICE AND MEDIAN LISTED PRICE TUCSON LAND

### THE **LAND** REPORT

TUCSON | NOVEMBER 2020

In the Tucson Lot and Land market, October 2020 active inventory was 1,095, a 23% decrease from October 2019. There were 76 closings in October 2020, a 29% increase from October 2019. Year-to-date 2020 there were 525 closings, a 16% decrease from year-to-date 2019. Months of Inventory was 14.4, down from 24.1 in October 2019. Median price of sold lots was \$92,113 for the month of October 2020, up 7% from October 2019. The Tucson Lot and Land area had 77 new properties under contract in October 2020, up 4% from October 2019.