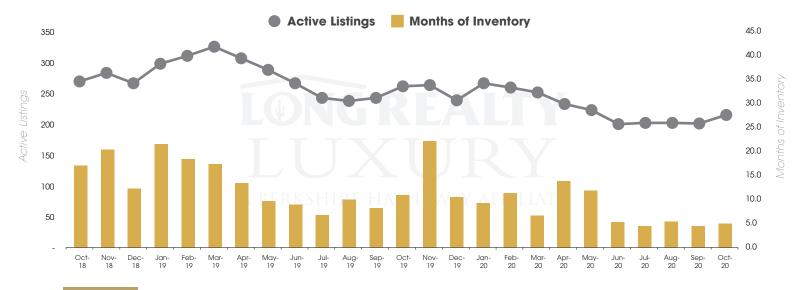

#### ACTIVE LISTINGS AND MONTHS OF INVENTORY Tucson Luxury

Stephen Woodall - Team Woodall (520) 818-4504 | Stephen@TeamWoodall.com

Long Realty Company

## THE LUXURY HOUSING REPORT

TUCSON | NOVEMBER 2020

In the Tucson Luxury market, October 2020 active inventory was 218, an 18% decrease from October 2019. There were 44 closings in October 2020, an 83% increase from October 2019. Year-to-date 2020 there were 337 closings, a 36% increase from year-to-date 2019. Months of Inventory was 5.0, up from 11.0 in October 2019. Median price of sold homes was \$933,239 for the month of October 2020, up 2% from October 2019. The Tucson Luxury area had 60 new properties under contract in October 2020, up 150% from October 2019.