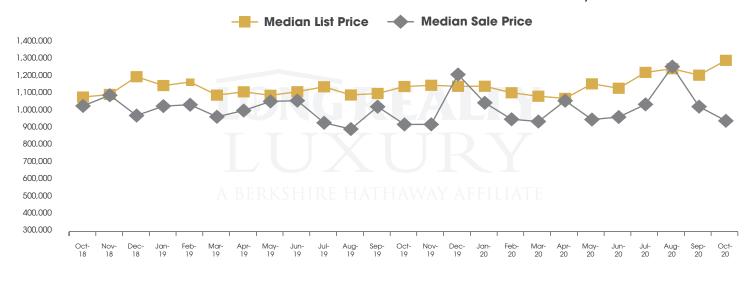

#### MEDIAN SOLD PRICE AND MEDIAN LISTED PRICE Tucson Luxury

## THE LUXURY HOUSING REPORT

TUCSON | NOVEMBER 2020

In the Tucson Luxury market, October 2020 active inventory was 218, an 18% decrease from October 2019. There were 44 closings in October 2020, an 83% increase from October 2019. Year-to-date 2020 there were 337 closings, a 36% increase from year-to-date 2019. Months of Inventory was 5.0, up from 11.0 in October 2019. Median price of sold homes was \$933,239 for the month of October 2020, up 2% from October 2019. The Tucson Luxury area had 60 new properties under contract in October 2020, up 150% from October 2019.