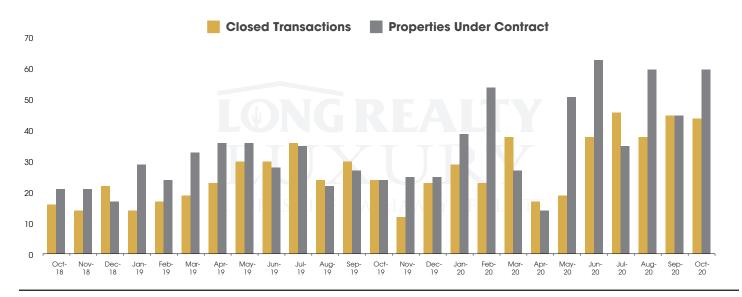

#### CLOSED SALES AND NEW PROPERTIES UNDER CONTRACT Tucson Luxury

## THE LUXURY HOUSING REPORT

TUCSON | NOVEMBER 2020

In the Tucson Luxury market, October 2020 active inventory was 218, an 18% decrease from October 2019. There were 44 closings in October 2020, an 83% increase from October 2019. Year-to-date 2020 there were 337 closings, a 36% increase from year-to-date 2019. Months of Inventory was 5.0, up from 11.0 in October 2019. Median price of sold homes was \$933,239 for the month of October 2020, up 2% from October 2019. The Tucson Luxury area had 60 new properties under contract in October 2020, up 150% from October 2019.