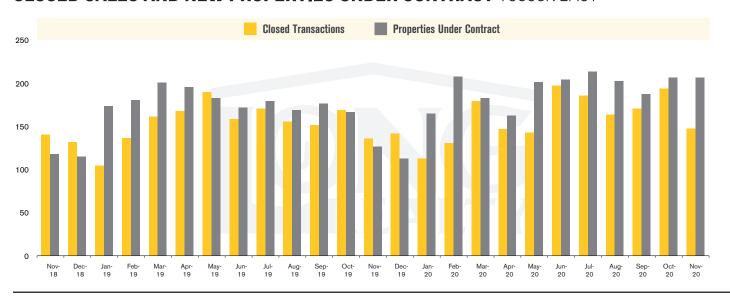

#### **CLOSED SALES AND NEW PROPERTIES UNDER CONTRACT** TUCSON EAST

TUCSON EAST | DECEMBER 2020

In the Tucson East area, November 2020 active inventory was 92, a 59% decrease from November 2019. There were 148 closings in November 2020, a 9% increase from November 2019. Year-to-date 2020 there were 1,775 closings, a 4% increase from year-to-date 2019. Months of Inventory was .6, down from 1.6 in November 2019. Median price of sold homes was \$236,500 for the month of November 2020, up 19% from November 2019. The Tucson East area had 207 new properties under contract in November 2020, up 63% from November 2019.