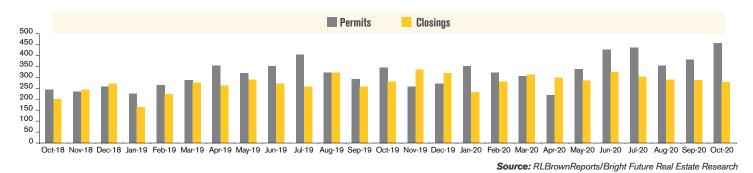

### **NEW HOME PERMITS AND CLOSINGS** TUCSON METRO

For October 2020, new home permits were up 32% and new home closings were down 1% from October 2019.

Stephen Woodall - Team Woodall (520) 818-4504 | Stephen@TeamWoodall.com