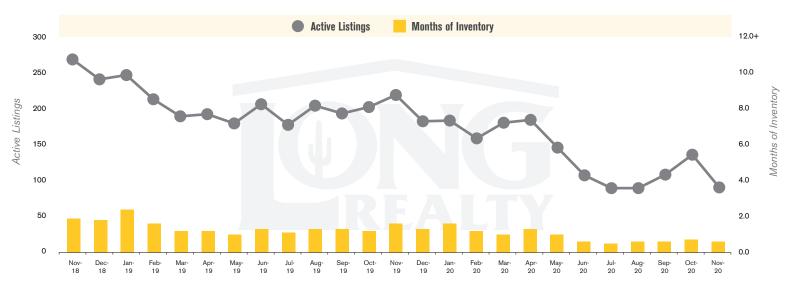

### **ACTIVE LISTINGS AND MONTHS OF INVENTORY** TUCSON EAST

Stephen Woodall - Team Woodall (520) 818-4504 | Stephen@TeamWoodall.com

Long Realty Company

TUCSON EAST | DECEMBER 2020

TUCSON EAST | DECEMBER 2020

In the Tucson East area, November 2020 active inventory was 92, a 59% decrease from November 2019. There were 148 closings in November 2020, a 9% increase from November 2019. Year-to-date 2020 there were 1,775 closings, a 4% increase from year-to-date 2019. Months of Inventory was .6, down from 1.6 in November 2019. Median price of sold homes was \$236,500 for the month of November 2020, up 19% from November 2019. The Tucson East area had 207 new properties under contract in November 2020, up 63% from November 2019.