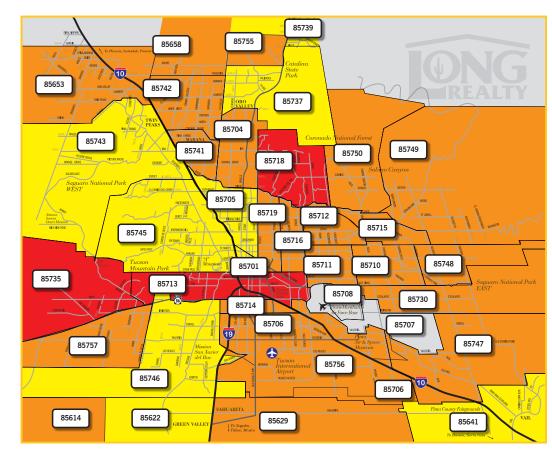

#### CHANGE IN MEDIAN SALES PRICE BY 7IP CODE

#### SEP 2019-NOV 2019 TO SEP 2020-NOV 2020

Real Estate remains very localized and market conditions can vary greatly by not only geographic area but also by price range.