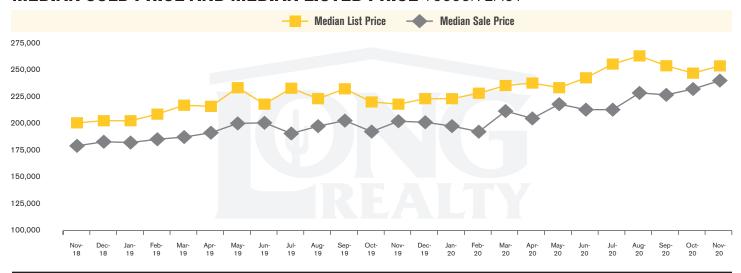

### MEDIAN SOLD PRICE AND MEDIAN LISTED PRICE TUCSON EAST

TUCSON EAST | DECEMBER 2020

In the Tucson East area, November 2020 active inventory was 92, a 59% decrease from November 2019. There were 148 closings in November 2020, a 9% increase from November 2019. Year-to-date 2020 there were 1,775 closings, a 4% increase from year-to-date 2019. Months of Inventory was .6, down from 1.6 in November 2019. Median price of sold homes was \$236,500 for the month of November 2020, up 19% from November 2019. The Tucson East area had 207 new properties under contract in November 2020, up 63% from November 2019.