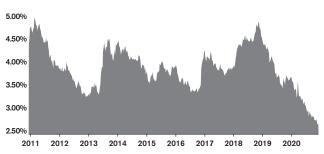

### **30 YEAR FIXED MORTGAGE RATE**

Source: FreddieMac.com

### MONTHLY PAYMENT ON A MEDIAN PRICED HOME TUCSON EAST

| Year | Median Price | Int. Rate | MO. Payment |
|------|--------------|-----------|-------------|
| 2006 | \$218,250    | 6.140%    | \$1,261.82  |
| 2019 | \$199,450    | 3.700%    | \$872.13    |
| 2020 | \$236,500    | 2.770%    | \$919.60    |

Residential median sales prices. Monthly payments are based on a 5% down payment on a median priced home.