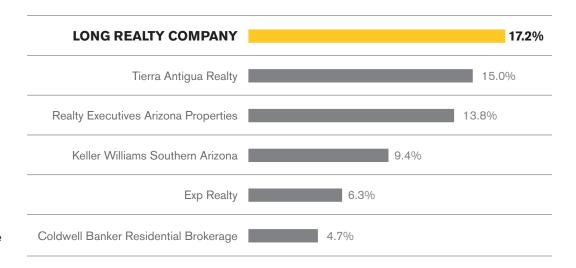

### MARKET SHARE TUCSON FAST

### Long Realty leads the market in successful real estate sales.

Data Obtained 12/07/2020 from MLSSAZ using TrendGraphix software for all closed residential sales volume between 12/01/2019 – 11/30/2020 rounded to the nearest tenth of one percent and deemed to be correct.