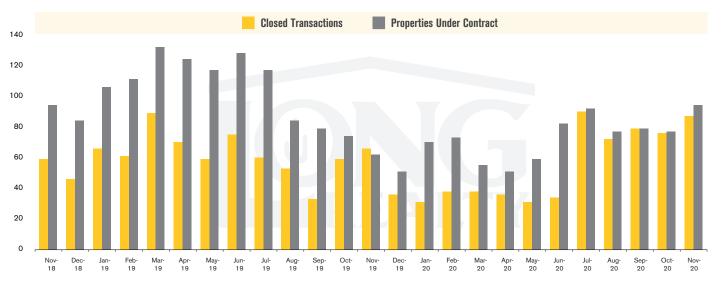

## THE **LAND** REPORT

TUCSON | DECEMBER 2020

In the Tucson Lot and Land market, November 2020 active inventory was 1,053, a 28% decrease from November 2019. There were 87 closings in November 2020, a 32% increase from November 2019. Year-to-date 2020 there were 612 closings, an 11% decrease from year-to-date 2019. Months of Inventory was 12.1, down from 22.1 in November 2019. Median price of sold lots was \$110,132 for the month of November 2020, up 37% from November 2019. The Tucson Lot and Land area had 94 new properties under contract in November 2020, up 52% from November 2019.

## CLOSED SALES AND NEW PROPERTIES UNDER CONTRACT TUCSON LAND

### ACTIVE LISTINGS AND MONTHS OF INVENTORY TUCSON LAND

Stephen Woodall - Team Woodall (520) 818-4504 | Stephen@TeamWoodall.com

Long Realty Company

Properties under contract and Home Sales data is based on information obtained from the MLSSAZ using TrendGraphix software. All data obtained 12/07/2020 is believed to be reliable, but not guaranteed.