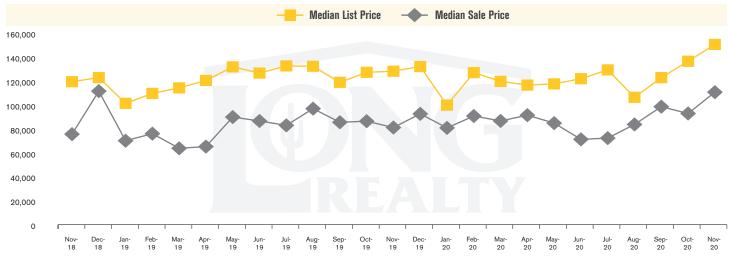

## THE **LAND** REPORT

TUCSON | DECEMBER 2020

In the Tucson Lot and Land market, November 2020 active inventory was 1,053, a 28% decrease from November 2019. There were 87 closings in November 2020, a 32% increase from November 2019. Year-to-date 2020 there were 612 closings, an 11% decrease from year-to-date 2019. Months of Inventory was 12.1, down from 22.1 in November 2019. Median price of sold lots was \$110,132 for the month of November 2020, up 37% from November 2019. The Tucson Lot and Land area had 94 new properties under contract in November 2020, up 52% from November 2019.

## MEDIAN SOLD PRICE AND MEDIAN LISTED PRICE TUCSON LAND