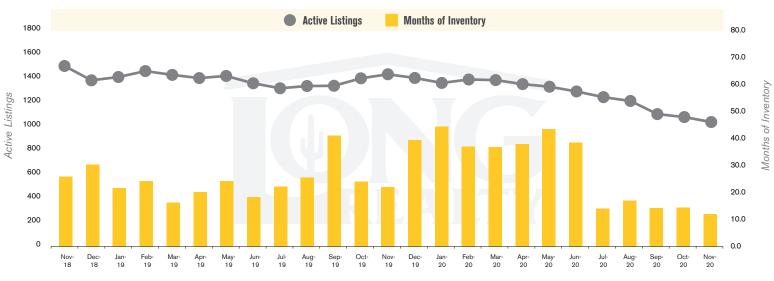

## THE **LAND** REPORT

TUCSON | DECEMBER 2020

In the Tucson Lot and Land market, November 2020 active inventory was 1,053, a 28% decrease from November 2019. There were 87 closings in November 2020, a 32% increase from November 2019. Year-to-date 2020 there were 612 closings, an 11% decrease from year-to-date 2019. Months of Inventory was 12.1, down from 22.1 in November 2019. Median price of sold lots was \$110,132 for the month of November 2020, up 37% from November 2019. The Tucson Lot and Land area had 94 new properties under contract in November 2020, up 52% from November 2019.

### ACTIVE LISTINGS AND MONTHS OF INVENTORY TUCSON LAND

Stephen Woodall - Team Woodall (520) 818-4504 | Stephen@TeamWoodall.com

Long Realty Company

Properties under contract and Home Sales data is based on information obtained from the MLSSAZ using TrendGraphix software. All data obtained 12/07/2020 is believed to be reliable, but not guaranteed.