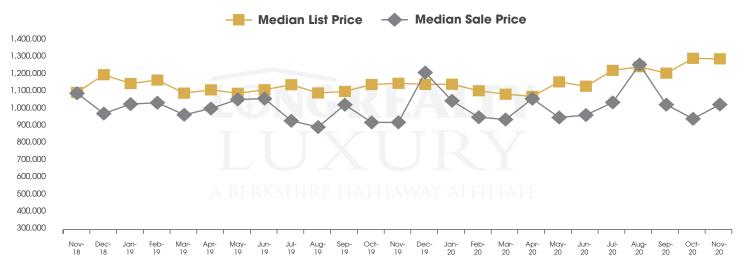

# THE LUXURY HOUSING REPORT

TUCSON | DECEMBER 2020

In the Tucson Luxury market, November 2020 active inventory was 211, a 21% decrease from November 2019. There were 38 closings in November 2020, a 217% increase from November 2019. Year-to-date 2020 there were 375 closings, a 45% increase from year-to-date 2019. Months of Inventory was 5.6, up from 22.3 in November 2019. Median price of sold homes was \$1,015,078 for the month of November 2020, up 11% from November 2019. The Tucson Luxury area had 58 new properties under contract in November 2020, up 132% from November 2019.

#### MEDIAN SOLD PRICE AND MEDIAN LISTED PRICE Tucson Luxury