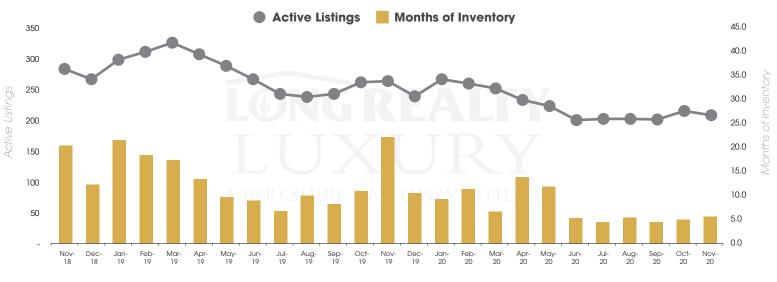

# THE LUXURY HOUSING REPORT

TUCSON | DECEMBER 2020

In the Tucson Luxury market, November 2020 active inventory was 211, a 21% decrease from November 2019. There were 38 closings in November 2020, a 217% increase from November 2019. Year-to-date 2020 there were 375 closings, a 45% increase from year-to-date 2019. Months of Inventory was 5.6, up from 22.3 in November 2019. Median price of sold homes was \$1,015,078 for the month of November 2020, up 11% from November 2019. The Tucson Luxury area had 58 new properties under contract in November 2020, up 132% from November 2019.

## ACTIVE LISTINGS AND MONTHS OF INVENTORY Tucson Luxury

Stephen Woodall - Team Woodall (520) 818-4504 | Stephen@TeamWoodall.com

Long Realty Company

Properties under contract and Home Sales data is based on information obtained from the MLSSAZ for all residential properties priced \$800,000 and above. All data obtained 12/07/2020 is believed to be reliable, but not guaranteed.