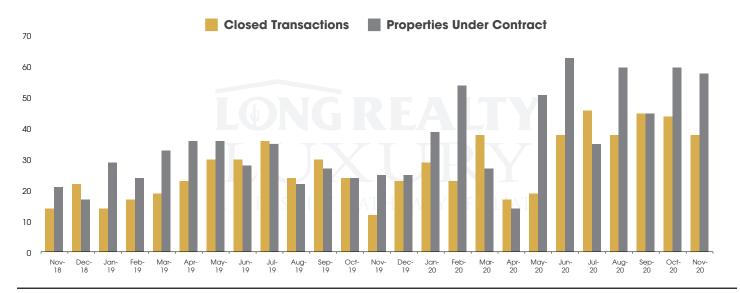

# THE LUXURY HOUSING REPORT

TUCSON | DECEMBER 2020

In the Tucson Luxury market, November 2020 active inventory was 211, a 21% decrease from November 2019. There were 38 closings in November 2020, a 217% increase from November 2019. Year-to-date 2020 there were 375 closings, a 45% increase from year-to-date 2019. Months of Inventory was 5.6, up from 22.3 in November 2019. Median price of sold homes was \$1,015,078 for the month of November 2020, up 11% from November 2019. The Tucson Luxury area had 58 new properties under contract in November 2020, up 132% from November 2019.

## CLOSED SALES AND NEW PROPERTIES UNDER CONTRACT Tucson Luxury