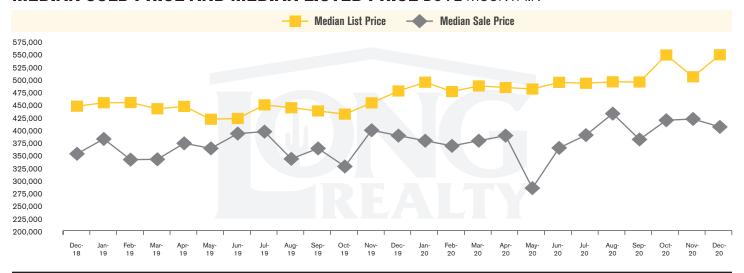

DOVE MOUNTAIN | JANUARY 2021

In the Dove Mountain area, December 2020 active inventory was 42, a 47% decrease from December 2019. There were 37 closings in December 2020, a 28% increase from December 2019. Year-to-date 2020 there were 339 closings, a 4% increase from year-to-date 2019. Months of Inventory was 1.1, down from 2.7 in December 2019. Median price of sold homes was \$402,000 for the month of December 2020, up 4% from December 2019. The Dove Mountain area had 30 new properties under contract in December 2020, up 11% from December 2019.

### MEDIAN SOLD PRICE AND MEDIAN LISTED PRICE DOVE MOUNTAIN