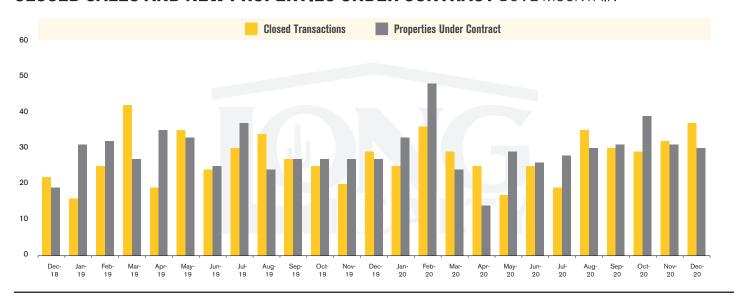

DOVE MOUNTAIN | JANUARY 2021

In the Dove Mountain area, December 2020 active inventory was 42, a 47% decrease from December 2019. There were 37 closings in December 2020, a 28% increase from December 2019. Year-to-date 2020 there were 339 closings, a 4% increase from year-to-date 2019. Months of Inventory was 1.1, down from 2.7 in December 2019. Median price of sold homes was \$402,000 for the month of December 2020, up 4% from December 2019. The Dove Mountain area had 30 new properties under contract in December 2020, up 11% from December 2019.

### **CLOSED SALES AND NEW PROPERTIES UNDER CONTRACT** DOVE MOUNTAIN