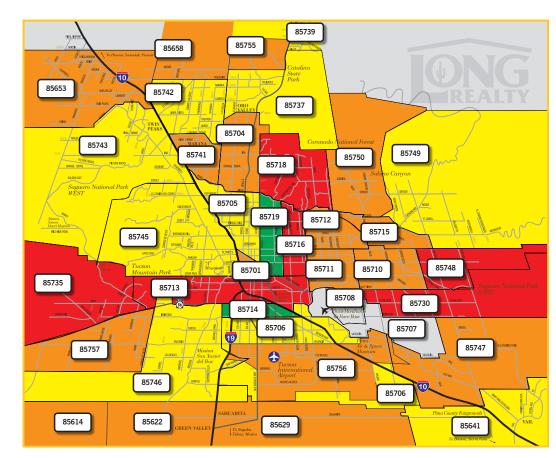

#### CHANGE IN MEDIAN SALES PRICE BY ZIP CODE

### OCT 2019-DEC 2019 TO OCT 2020-DEC 2020

Real Estate remains very localized and market conditions can vary greatly by not only geographic area but also by price range.