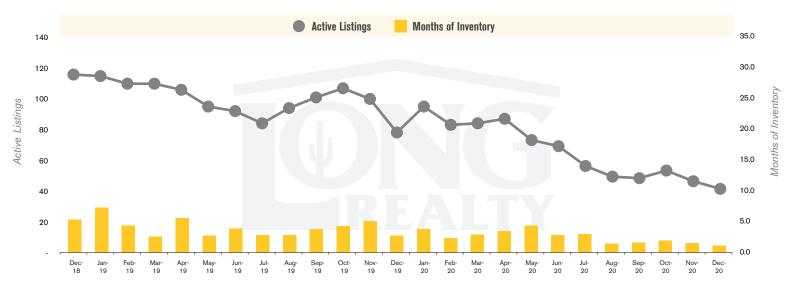

DOVE MOUNTAIN | JANUARY 2021

In the Dove Mountain area, December 2020 active inventory was 42, a 47% decrease from December 2019. There were 37 closings in December 2020, a 28% increase from December 2019. Year-to-date 2020 there were 339 closings, a 4% increase from year-to-date 2019. Months of Inventory was 1.1, down from 2.7 in December 2019. Median price of sold homes was \$402,000 for the month of December 2020, up 4% from December 2019. The Dove Mountain area had 30 new properties under contract in December 2020, up 11% from December 2019.

### **ACTIVE LISTINGS AND MONTHS OF INVENTORY** DOVE MOUNTAIN

Stephen Woodall - Team Woodall (520) 818-4504 | Stephen@TeamWoodall.com

Long Realty Company

DOVE MOUNTAIN | JANUARY 2021