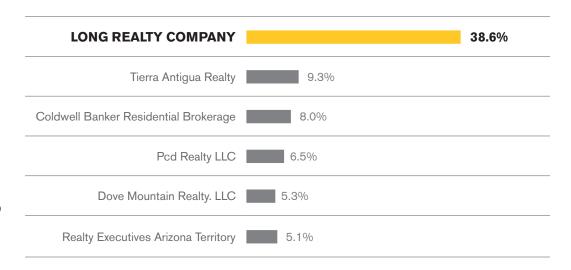

### MARKET SHARE DOVE MOUNTAIN

## Long Realty leads the market in successful real estate sales.

Data Obtained 01/08/2021 from MLSSAZ using TrendGraphix software for all closed residential sales volume between 01/01/2020 – 12/31/2020 rounded to the nearest tenth of one percent and deemed to be correct.