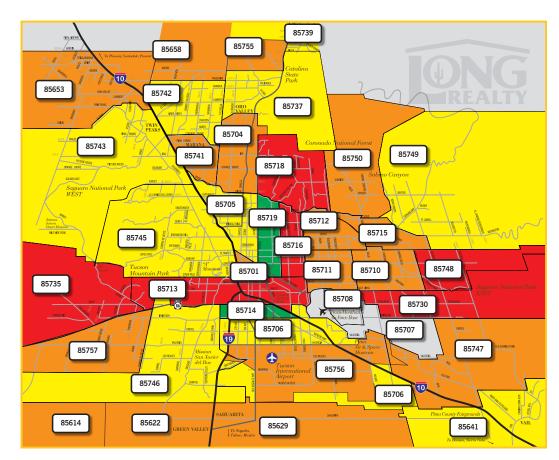

### CHANGE IN MEDIAN SALES PRICE BY ZIP CODE

### OCT 2019-DEC 2019 TO OCT 2020-DEC 2020

Real Estate remains very localized and market conditions can vary greatly by not only geographic area but also by price range.