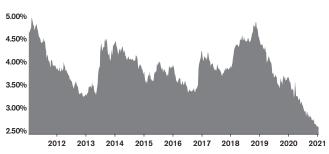

% from December 2019.

### **CLOSED SALES AND NEW PROPERTIES UNDER CONTRACT SADDLEBROOKE**



### **ACTIVE LISTINGS AND MONTHS OF INVENTORY SADDLEBROOKE**





Stephen Woodall - Team Woodall (520) 818-4504 | Stephen@TeamWoodall.com

Long Realty Company



SADDLEBROOKE | JANUARY 2021

### MEDIAN SOLD PRICE AND MEDIAN LISTED PRICE SADDLEBROOKE



### MONTHLY PAYMENT ON A MEDIAN PRICED HOME SADDLEBROOKE

| Year | Median Price | Int. Rate | MO. Payment |
|------|--------------|-----------|-------------|
| 2006 | \$187,900    | 6.140%    | \$1,086.35  |
| 2019 | \$342,000    | 3.720%    | \$1,499.14  |
| 2020 | \$399,000    | 2.680%    | \$1,533.42  |

Residential median sales prices. Monthly payments are based on a 5% down payment on a median priced home.

### **30 YEAR FIXED MORTGAGE RATE**



Source: FreddieMac.com

#### **NEW HOME PERMITS AND CLOSINGS** TUCSON METRO



For November 2020, new home permits were **up 33%** and new home closings were **down 9%** from November 2019.



Stephen Woodall - Team Woodall (520) 818-4504 | Stephen@TeamWoodall.com

Long Realty Company

These statistics are based on information obtained from MLSSAZ and using TrendGraphix software on 01/08/2021. Information is believed to be reliable, but not guaranteed.



SADDLEBROOKE | JANUARY 2021

### MARKET CONDITIONS BY PRICE BAND SADDLEBROOKE

| \$1 - 49,999                                                            | 0  | 0  | 0  |    |    |    |         |         |                 |
|-------------------------------------------------------------------------|----|----|----|----|----|----|---------|