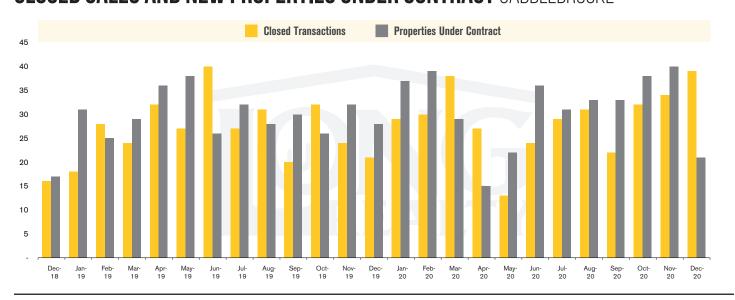

SADDLEBROOKE | JANUARY 2021

In the SaddleBrooke area, December 2020 active inventory was 25, a 50% decrease from December 2019. There were 39 closings in December 2020, an 86% increase from December 2019. Year-to-date 2020 there were 348 closings, a 7% increase from year-to-date 2019. Months of Inventory was .6, down from 2.4 in December 2019. Median price of sold homes was \$399,000 for the month of December 2020, up 17% from December 2019. The SaddleBrooke area had 21 new properties under contract in December 2020, down 25% from December 2019.

### **CLOSED SALES AND NEW PROPERTIES UNDER CONTRACT SADDLEBROOKE**