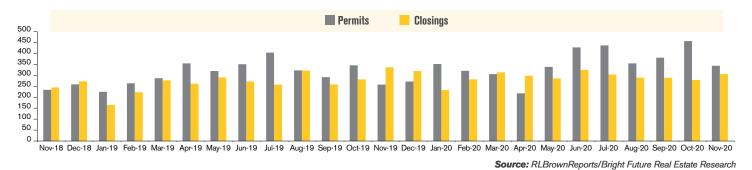

#### **NEW HOME PERMITS AND CLOSINGS** TUCSON METRO

For November 2020, new home permits were **up 33%** and new home closings were **down 9%** from November 2019.

Stephen Woodall - Team Woodall (520) 818-4504 | Stephen@TeamWoodall.com