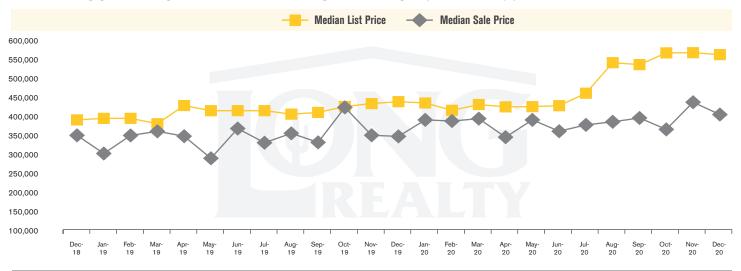

SADDLEBROOKE | JANUARY 2021

In the SaddleBrooke area, December 2020 active inventory was 25, a 50% decrease from December 2019. There were 39 closings in December 2020, an 86% increase from December 2019. Year-to-date 2020 there were 348 closings, a 7% increase from year-to-date 2019. Months of Inventory was .6, down from 2.4 in December 2019. Median price of sold homes was \$399,000 for the month of December 2020, up 17% from December 2019. The SaddleBrooke area had 21 new properties under contract in December 2020, down 25% from December 2019.

### MEDIAN SOLD PRICE AND MEDIAN LISTED PRICE SADDLEBROOKE

Residential median sales prices. Monthly payments are based on a 5% down payment on a median priced home.