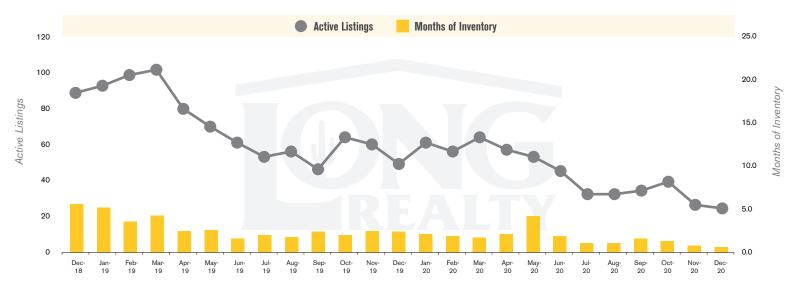

SADDLEBROOKE | JANUARY 2021

In the SaddleBrooke area, December 2020 active inventory was 25, a 50% decrease from December 2019. There were 39 closings in December 2020, an 86% increase from December 2019. Year-to-date 2020 there were 348 closings, a 7% increase from year-to-date 2019. Months of Inventory was .6, down from 2.4 in December 2019. Median price of sold homes was \$399,000 for the month of December 2020, up 17% from December 2019. The SaddleBrooke area had 21 new properties under contract in December 2020, down 25% from December 2019.

### **ACTIVE LISTINGS AND MONTHS OF INVENTORY SADDLEBROOKE**

Stephen Woodall - Team Woodall (520) 818-4504 | Stephen@TeamWoodall.com

Long Realty Company

SADDLEBROOKE | JANUARY 2021