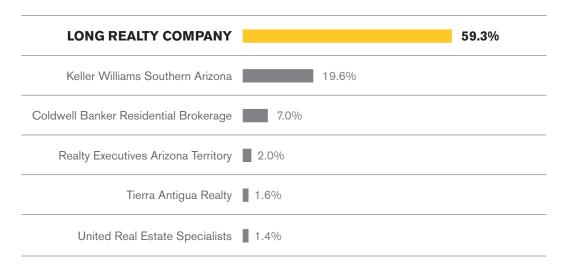

#### MARKET SHARE SADDI FBROOKF

### Long Realty leads the market in successful real estate sales.

Data Obtained 01/08/2021 from MLSSAZ using TrendGraphix software for all closed residential sales volume between 01/01/2020 – 12/31/2020 rounded to the nearest tenth of one percent and deemed to be correct.