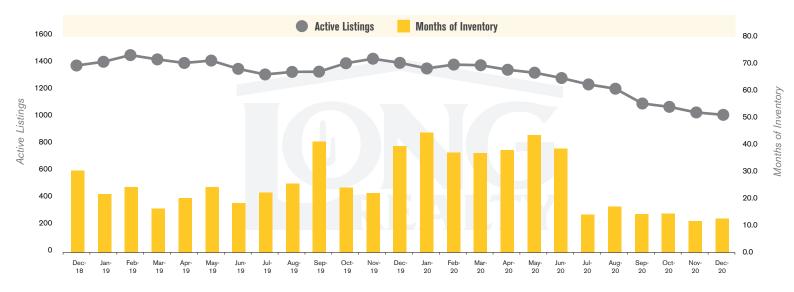

#### **ACTIVE LISTINGS AND MONTHS OF INVENTORY** TUCSON LAND

Stephen Woodall - Team Woodall (520) 818-4504 | Stephen@TeamWoodall.com

Long Realty Company

### THE **LAND** REPORT

TUCSON | JANUARY 2021

In the Tucson Lot and Land market, December 2020 active inventory was 1,035, a 27% decrease from December 2019. There were 83 closings in December 2020, a 131% increase from December 2019. Year-to-date 2020 there were 699 closings, a 4% decrease from year-to-date 2019. Months of Inventory was 12.5, down from 39.6 in December 2019. Median price of sold lots was \$103,361 for the month of December 2020, up 12% from December 2019. The Tucson Lot and Land area had 89 new properties under contract in December 2020, up 75% from December 2019.