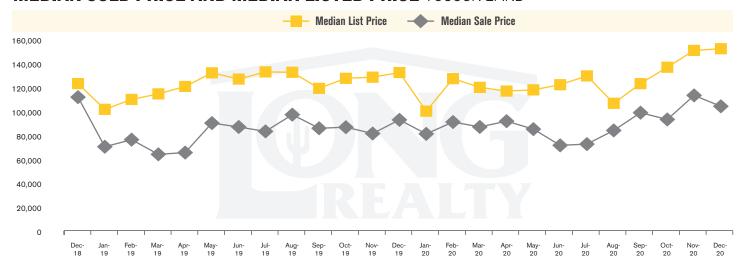

#### MEDIAN SOLD PRICE AND MEDIAN LISTED PRICE TUCSON LAND

### THE **LAND** REPORT

TUCSON | JANUARY 2021

In the Tucson Lot and Land market, December 2020 active inventory was 1,035, a 27% decrease from December 2019. There were 83 closings in December 2020, a 131% increase from December 2019. Year-to-date 2020 there were 699 closings, a 4% decrease from year-to-date 2019. Months of Inventory was 12.5, down from 39.6 in December 2019. Median price of sold lots was \$103,361 for the month of December 2020, up 12% from December 2019. The Tucson Lot and Land area had 89 new properties under contract in December 2020, up 75% from December 2019.