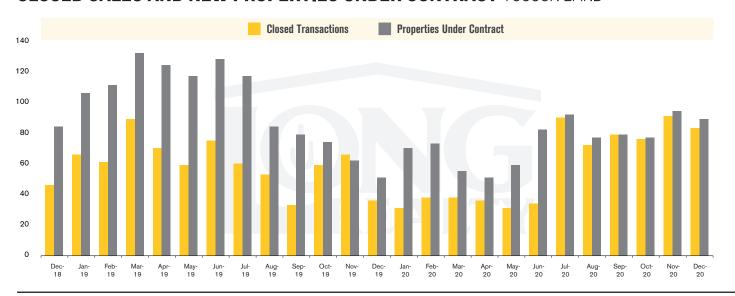

#### **CLOSED SALES AND NEW PROPERTIES UNDER CONTRACT** TUCSON LAND

### THE **LAND** REPORT

TUCSON | JANUARY 2021

In the Tucson Lot and Land market, December 2020 active inventory was 1,035, a 27% decrease from December 2019. There were 83 closings in December 2020, a 131% increase from December 2019. Year-to-date 2020 there were 699 closings, a 4% decrease from year-to-date 2019. Months of Inventory was 12.5, down from 39.6 in December 2019. Median price of sold lots was \$103,361 for the month of December 2020, up 12% from December 2019. The Tucson Lot and Land area had 89 new properties under contract in December 2020, up 75% from December 2019.