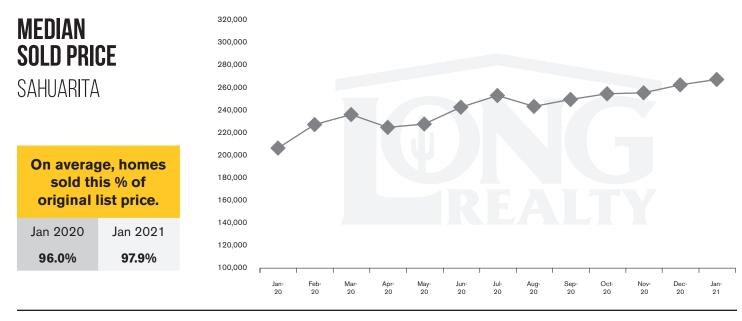

#### MONTHLY PAYMENT ON A MEDIAN PRICED HOME SAHUARITA

| Year | Median Price | Int. Rate | MO. Payment |
|------|--------------|-----------|-------------|
| 2006 | \$217,200    | 6.140%    | \$1,255.75  |
| 2020 | \$206,500    | 3.620%    | \$894.11    |
| 2021 | \$267,775    | 2.740%    | \$1,037.16  |

Residential median sales prices. Monthly payments are based on a 5% down payment on a median priced home.

SAHUARITA | FEBRUARY 2021

In the Sahuarita area, January 2021 active inventory was 54, a 40% decrease from January 2020. There were 56 closings in January 2021, a 10% increase from January 2020. Months of Inventory was 1.0, down from 1.8 in January 2020. Median price of sold homes was \$267,775 for the month of January 2021, up 30% from January 2020. The Sahuarita area had 88 new properties under contract in January 2021, up 57% from January 2020.