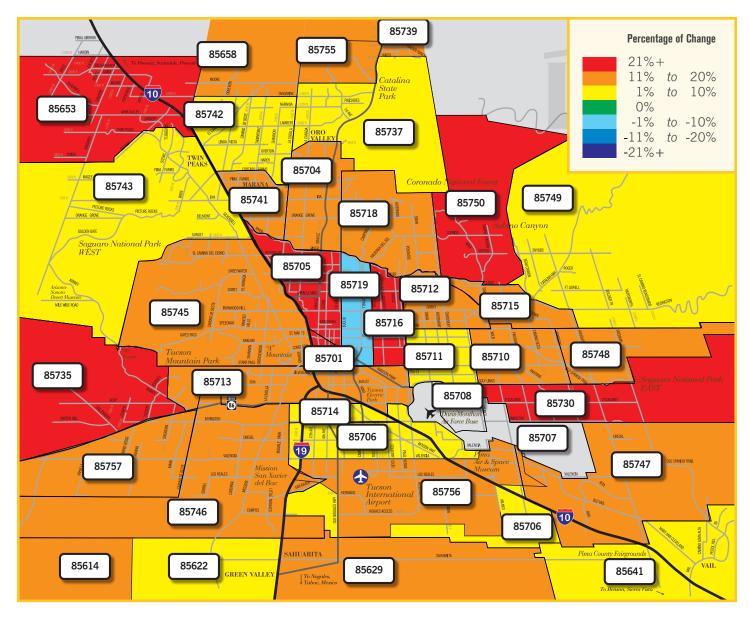

### CHANGE IN MEDIAN SALES PRICE BY ZIP CODE NOV 2019-JAN 2020 TO NOV 2020-JAN 2021

The Sahuarita Housing Report is comprised of data for residential properties in the City of Sahuarita. Real Estate remains very localized and market conditions can vary greatly by not only geographic area but also by price range.

#### PLEASE FEEL FREE TO CONTACT ME FOR A MORE IN-DEPTH ANALYSIS.

Stephen Woodall - Team Woodall (520) 818-4504 | Stephen@TeamWoodall.com

Long Realty Company

This heat map represents the percentage of change in Tucson metro median sales prices from November 2019-January 2020 to November 2020-January 2021 by zip code. These statistics are based on information obtained from the MLSSAZ on 02/05/2021. Information is believed to be reliable, but not guaranteed.