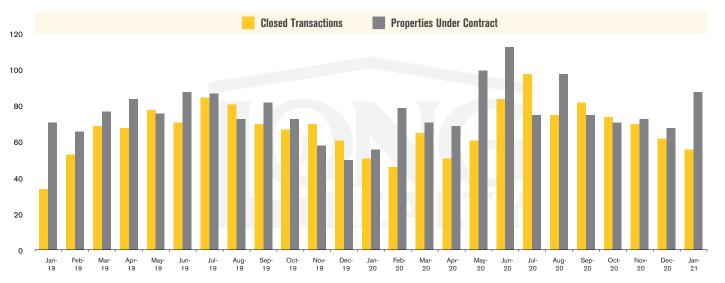

### **CLOSED SALES AND NEW PROPERTIES UNDER CONTRACT** SAHUARITA

SAHUARITA | FEBRUARY 2021

In the Sahuarita area, January 2021 active inventory was 54, a 40% decrease from January 2020. There were 56 closings in January 2021, a 10% increase from January 2020. Months of Inventory was 1.0, down from 1.8 in January 2020. Median price of sold homes was \$267,775 for the month of January 2021, up 30% from January 2020. The Sahuarita area had 88 new properties under contract in January 2021, up 57% from January 2020.