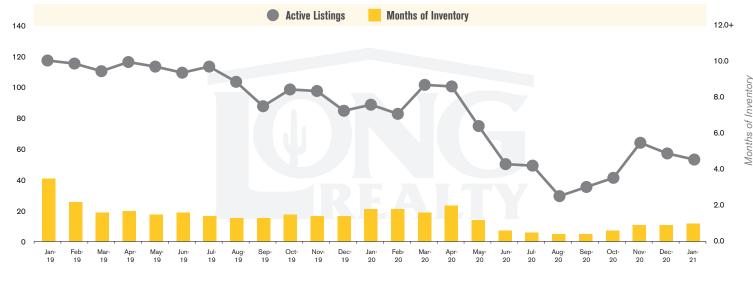

### ACTIVE LISTINGS AND MONTHS OF INVENTORY SAHUARITA

Active Listings

Stephen Woodall - Team Woodall (520) 818-4504 | Stephen@TeamWoodall.com

Long Realty Company

Properties under contract and Home Sales data is based on information obtained from the MLSSAZ using TrendGraphix software. All data obtained 02/05/2021 is believed to be reliable, but not guaranteed.

SAHUARITA | FEBRUARY 2021

In the Sahuarita area, January 2021 active inventory was 54, a 40% decrease from January 2020. There were 56 closings in January 2021, a 10% increase from January 2020. Months of Inventory was 1.0, down from 1.8 in January 2020. Median price of sold homes was \$267,775 for the month of January 2021, up 30% from January 2020. The Sahuarita area had 88 new properties under contract in January 2021, up 57% from January 2020.