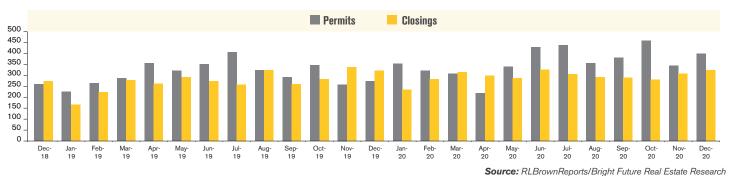

### **NEW HOME PERMITS AND CLOSINGS** TUCSON METRO

For December 2020, new home permits were up 47% and new home closings were up 1% from December 2019.

Stephen Woodall - Team Woodall (520) 818-4504 | Stephen@TeamWoodall.com