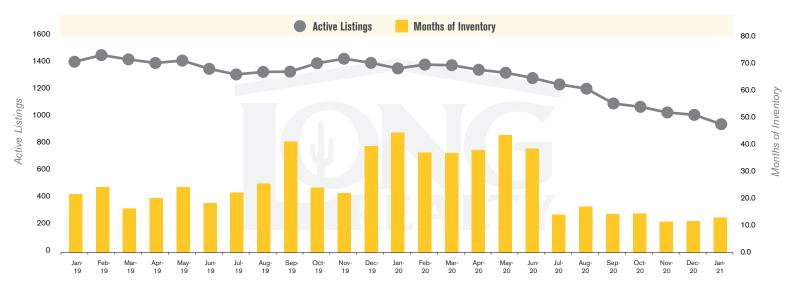

#### **ACTIVE LISTINGS AND MONTHS OF INVENTORY** TUCSON LAND

Stephen Woodall - Team Woodall (520) 818-4504 | Stephen@TeamWoodall.com

Long Realty Company

# THE **LAND** REPORT

TUCSON | FEBRUARY 2021

In the Tucson Lot and Land market, January 2021 active inventory was 965, a 30% decrease from January 2020. There were 75 closings in January 2021, a 142% increase from January 2020. Months of Inventory was 12.9, down from 44.6 in January 2020. Median price of sold lots was \$109,229 for the month of January 2021, up 36% from January 2020. The Tucson Lot and Land area had 85 new properties under contract in January 2021, up 21% from January 2020.