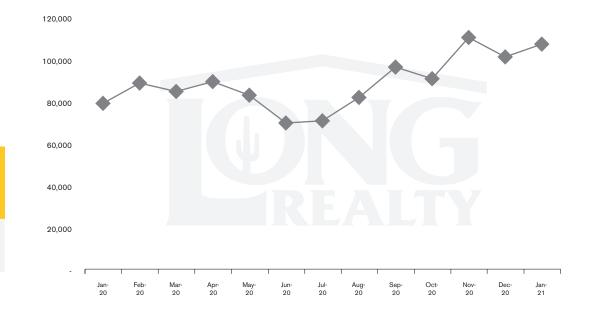

#### MEDIAN SOLD PRICE

TUCSON I AND

On average, homes sold this % of original list price.

Jan 2020

Jan 2021

81.6%

84.6%

# THE **LAND** REPORT

TUCSON | FEBRUARY 2021

In the Tucson Lot and Land market, January 2021 active inventory was 965, a 30% decrease from January 2020. There were 75 closings in January 2021, a 142% increase from January 2020. Months of Inventory was 12.9, down from 44.6 in January 2020. Median price of sold lots was \$109,229 for the month of January 2021, up 36% from January 2020. The Tucson Lot and Land area had 85 new properties under contract in January 2021, up 21% from January 2020.