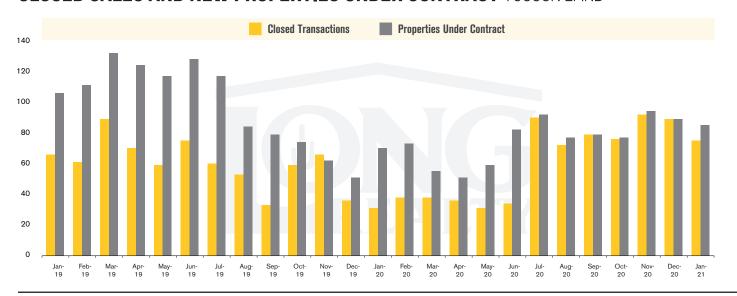

### **CLOSED SALES AND NEW PROPERTIES UNDER CONTRACT** TUCSON LAND

# THE **LAND** REPORT

TUCSON | FEBRUARY 2021

In the Tucson Lot and Land market, January 2021 active inventory was 965, a 30% decrease from January 2020. There were 75 closings in January 2021, a 142% increase from January 2020. Months of Inventory was 12.9, down from 44.6 in January 2020. Median price of sold lots was \$109,229 for the month of January 2021, up 36% from January 2020. The Tucson Lot and Land area had 85 new properties under contract in January 2021, up 21% from January 2020.