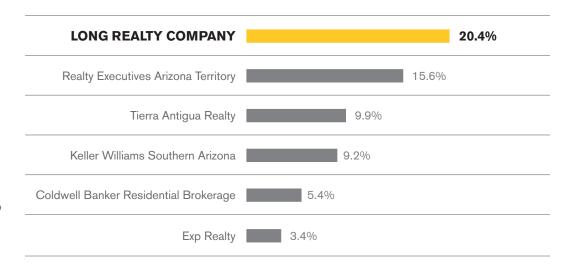

### MARKET SHARE

### Long Realty leads the market in successful real estate sales.

Data Obtained 02/05/2021 from MLSSAZ using TrendGraphix software for all closed residential sales volume between 02/01/2020 – 01/31/2021 rounded to the nearest tenth of one percent and deemed to be correct.