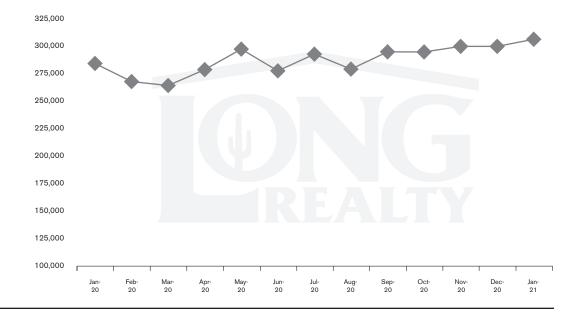

Residential median sales prices. Monthly payments are based on a 5% down payment on a median priced home.

VAIL | FEBRUARY 2021

In the Vail area, January 2021 active inventory was 70, a 47% decrease from January 2020. There were 55 closings in January 2021, an 8% increase from January 2020. Months of Inventory was 1.3, down from 2.6 in January 2020. Median price of sold homes was \$306,500 for the month of January 2021, up 8% from January 2020. The Vail area had 78 new properties under contract in January 2021, down 15% from January 2020.