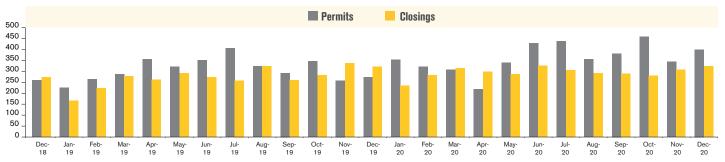

### **NEW HOME PERMITS AND CLOSINGS** TUCSON METRO

Source: RLBrownReports/Bright Future Real Estate Research

For December 2020, new home permits were up 47% and new home closings were up 1% from December 2019.