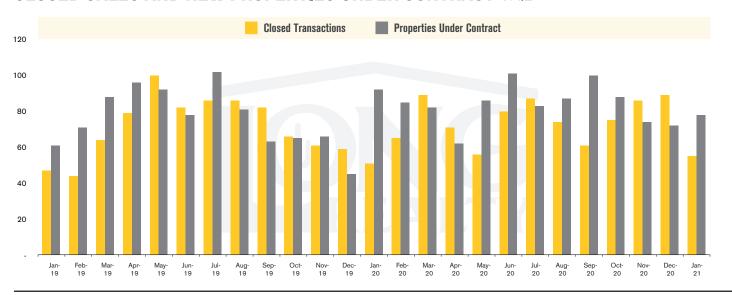

#### **CLOSED SALES AND NEW PROPERTIES UNDER CONTRACT VAIL**

VAIL | FEBRUARY 2021

In the Vail area, January 2021 active inventory was 70, a 47% decrease from January 2020. There were 55 closings in January 2021, an 8% increase from January 2020. Months of Inventory was 1.3, down from 2.6 in January 2020. Median price of sold homes was \$306,500 for the month of January 2021, up 8% from January 2020. The Vail area had 78 new properties under contract in January 2021, down 15% from January 2020.