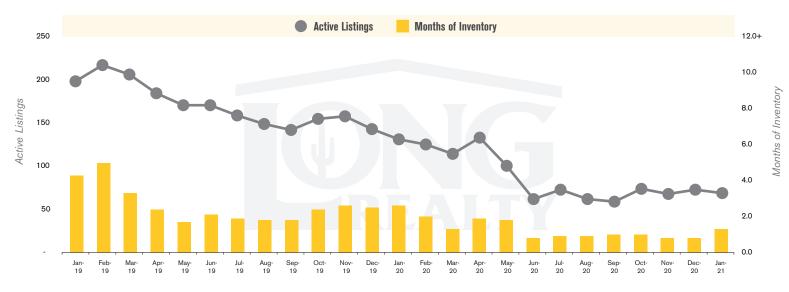

### **ACTIVE LISTINGS AND MONTHS OF INVENTORY VAIL**

Stephen Woodall - Team Woodall (520) 818-4504 | Stephen@TeamWoodall.com

Long Realty Company

VAIL | FEBRUARY 2021

VAIL | FEBRUARY 2021

In the Vail area, January 2021 active inventory was 70, a 47% decrease from January 2020. There were 55 closings in January 2021, an 8% increase from January 2020. Months of Inventory was 1.3, down from 2.6 in January 2020. Median price of sold homes was \$306,500 for the month of January 2021, up 8% from January 2020. The Vail area had 78 new properties under contract in January 2021, down 15% from January 2020.