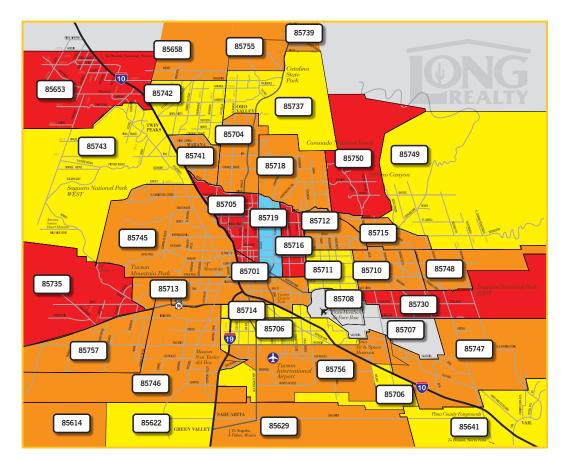

### CHANGE IN MEDIAN SALES PRICE BY ZIP CODE

#### NOV 2019-JAN 2020 TO NOV 2020-JAN 2021

Real Estate remains very localized and market conditions can vary greatly by not only geographic area but also by price range.