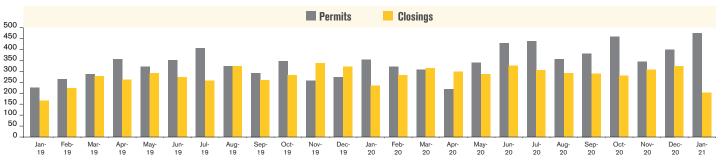

### **NEW HOME PERMITS AND CLOSINGS** TUCSON METRO

Source: RLBrownReports/Bright Future Real Estate Research

For January 2021, new home permits were up 35% and new home closings were down 13% from January 2020.