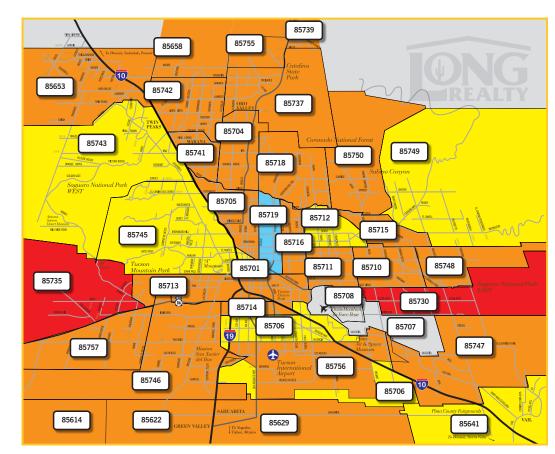

#### CHANGE IN MEDIAN SALES PRICE BY 7IP CODE

### DEC 2019-FEB 2020 TO DEC 2020-FEB 2021

Real Estate remains very localized and market conditions can vary greatly by not only geographic area but also by price range.