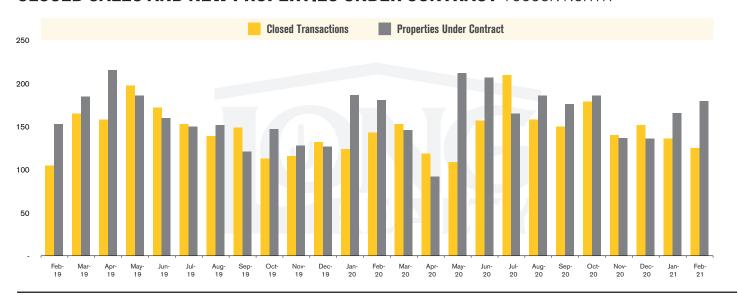

#### **CLOSED SALES AND NEW PROPERTIES UNDER CONTRACT** TUCSON NORTH

TUCSON NORTH | MARCH 2021

In the Tucson North area, February 2021 active inventory was 100, a 70% decrease from February 2020. There were 125 closings in February 2021, a 13% decrease from February 2020. Year-to-date 2021 there were 261 closings, a 2% decrease from year-to-date 2020. Months of Inventory was .8, down from 2.3 in February 2020. Median price of sold homes was \$415,000 for the month of February 2021, up 14% from February 2020. The Tucson North area had 180 new properties under contract in February 2021, down 1% from February 2020.