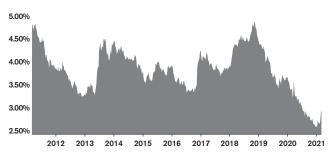

### **30 YEAR FIXED MORTGAGE RATE**

Source: FreddieMac.com

### MONTHLY PAYMENT ON A MEDIAN PRICED HOME TUCSON NORTH

| Year | Median Price | Int. Rate | MO. Payment |
|------|--------------|-----------|-------------|
| 2006 | \$335,000    | 6.140%    | \$1,936.81  |
| 2020 | \$365,000    | 3.470%    | \$1,551.26  |
| 2021 | \$415,000    | 2.810%    | \$1,622.05  |