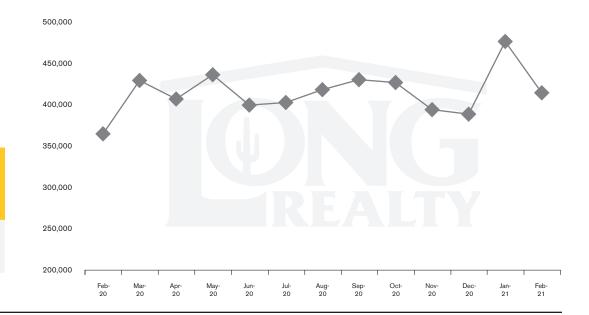

### MEDIAN SOLD PRICE

TUCSON NORTH

On average, homes sold this % of original list price.

Feb 2020

Feb 2021

96.9%

98.4%

TUCSON NORTH | MARCH 2021

In the Tucson North area, February 2021 active inventory was 100, a 70% decrease from February 2020. There were 125 closings in February 2021, a 13% decrease from February 2020. Year-to-date 2021 there were 261 closings, a 2% decrease from year-to-date 2020. Months of Inventory was .8, down from 2.3 in February 2020. Median price of sold homes was \$415,000 for the month of February 2021, up 14% from February 2020. The Tucson North area had 180 new properties under contract in February 2021, down 1% from February 2020.