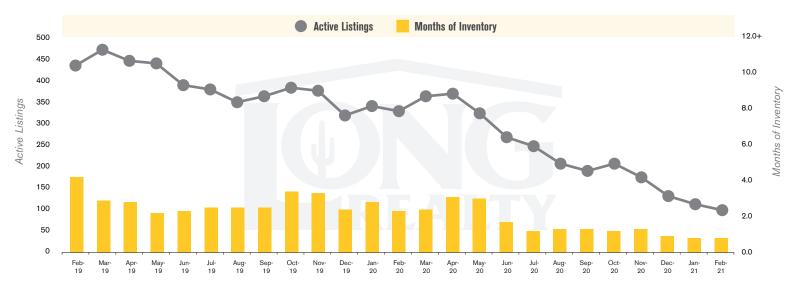

### **ACTIVE LISTINGS AND MONTHS OF INVENTORY** TUCSON NORTH

Stephen Woodall - Team Woodall (520) 818-4504 | Stephen@TeamWoodall.com

Long Realty Company

TUCSON NORTH | MARCH 2021

TUCSON NORTH | MARCH 2021

In the Tucson North area, February 2021 active inventory was 100, a 70% decrease from February 2020. There were 125 closings in February 2021, a 13% decrease from February 2020. Year-to-date 2021 there were 261 closings, a 2% decrease from year-to-date 2020. Months of Inventory was .8, down from 2.3 in February 2020. Median price of sold homes was \$415,000 for the month of February 2021, up 14% from February 2020. The Tucson North area had 180 new properties under contract in February 2021, down 1% from February 2020.