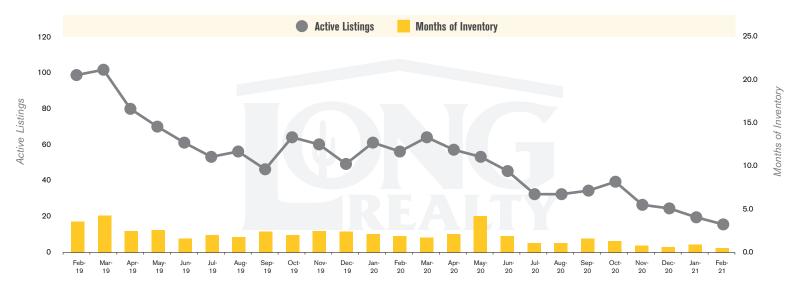

SADDLEBROOKE | MARCH 2021

In the SaddleBrooke area, February 2021 active inventory was 16, a 72% decrease from February 2020. There were 30 closings in February 2021, virtually unchanged from February 2020. Year-to-date 2021 there were 53 closings, a 10% decrease from year-to-date 2020. Months of Inventory was .5, down from 1.9 in February 2020. Median price of sold homes was \$380,000 for the month of February 2021, down 1% from February 2020. The SaddleBrooke area had 48 new properties under contract in February 2021, up 23% from February 2020.

### **ACTIVE LISTINGS AND MONTHS OF INVENTORY SADDLEBROOKE**

Stephen Woodall - Team Woodall (520) 818-4504 | Stephen@TeamWoodall.com

Long Realty Company

SADDLEBROOKE | MARCH 2021