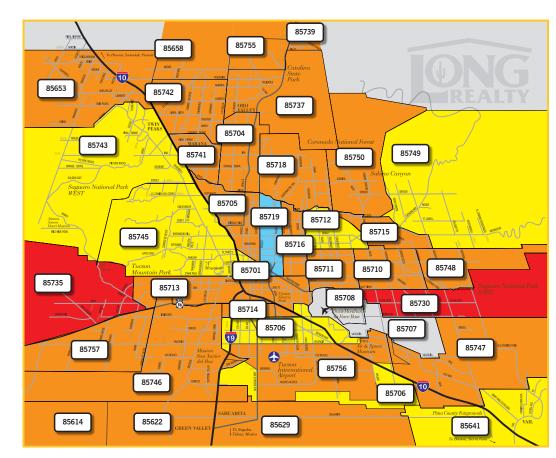

#### CHANGE IN MEDIAN SALES PRICE BY ZIP CODE

### DEC 2019-FEB 2020 TO DEC 2020-FEB 2021

Real Estate remains very localized and market conditions can vary greatly by not only geographic area but also by price range.