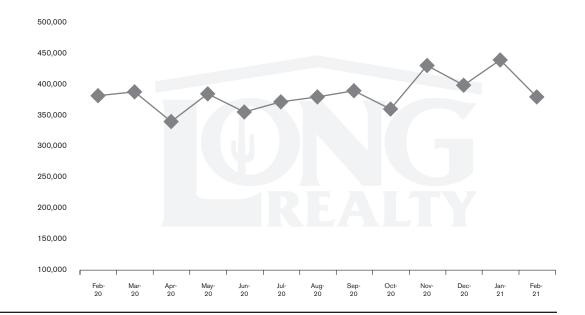

SADDLEBROOKE | MARCH 2021

In the SaddleBrooke area, February 2021 active inventory was 16, a 72% decrease from February 2020. There were 30 closings in February 2021, virtually unchanged from February 2020. Year-to-date 2021 there were 53 closings, a 10% decrease from year-to-date 2020. Months of Inventory was .5, down from 1.9 in February 2020. Median price of sold homes was \$380,000 for the month of February 2021, down 1% from February 2020. The SaddleBrooke area had 48 new properties under contract in February 2021, up 23% from February 2020.

### MEDIAN SOLD PRICE

**SADDLEBROOKE** 

On average, homes sold this % of original list price.

Feb 2020

Feb 2021

95.4%

98.3%