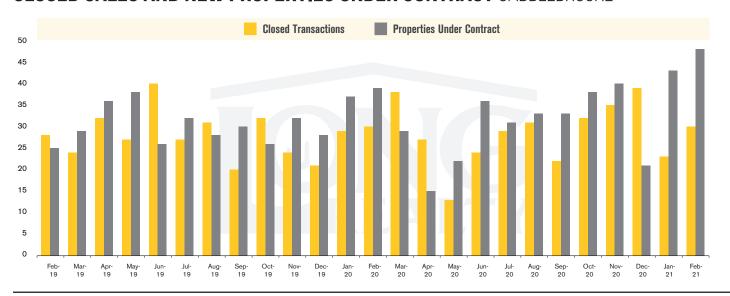

SADDLEBROOKE | MARCH 2021

In the SaddleBrooke area, February 2021 active inventory was 16, a 72% decrease from February 2020. There were 30 closings in February 2021, virtually unchanged from February 2020. Year-to-date 2021 there were 53 closings, a 10% decrease from year-to-date 2020. Months of Inventory was .5, down from 1.9 in February 2020. Median price of sold homes was \$380,000 for the month of February 2021, down 1% from February 2020. The SaddleBrooke area had 48 new properties under contract in February 2021, up 23% from February 2020.

#### **CLOSED SALES AND NEW PROPERTIES UNDER CONTRACT** SADDLEBROOKE