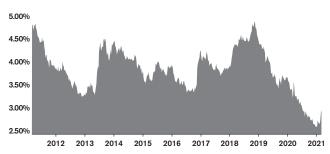

NTRACT** SADDLEBROOKE



### **ACTIVE LISTINGS AND MONTHS OF INVENTORY SADDLEBROOKE**





Stephen Woodall - Team Woodall (520) 818-4504 | Stephen@TeamWoodall.com

Long Realty Company



SADDLEBROOKE | MARCH 2021

### MEDIAN SOLD PRICE

**SADDLEBROOKE** 

On average, homes sold this % of original list price.

Feb 2020

Feb 2021

95.4%

98.3%



### MONTHLY PAYMENT ON A MEDIAN PRICED HOME SADDLEBROOKE

| Year | Median Price | Int. Rate | MO. Payment |
|------|--------------|-----------|-------------|
| 2006 | \$187,900    | 6.140%    | \$1,086.35  |
| 2020 | \$382,000    | 3.470%    | \$1,623.51  |
| 2021 | \$380,000    | 2.810%    | \$1,485.25  |

Residential median sales prices. Monthly payments are based on a 5% down payment on a median priced home.

### **30 YEAR FIXED MORTGAGE RATE**



Source: FreddieMac.com

### **NEW HOME PERMITS AND CLOSINGS** TUCSON METRO



Source: RLBrownReports/Bright Future Real Estate Research

For January 2021, new home permits were up 35% and new home closings were down 13% from January 2020.



Stephen Woodall - Team Woodall (520) 818-4504 | Stephen@TeamWoodall.com

Long Realty Company

These statistics are based on information obtained from MLSSAZ and using TrendGraphix software on 03/05/2021. Information is believed to be reliable, but not guaranteed.



SADDLEBROOKE | MARCH 2021

### MARKET CONDITIONS BY PRICE BAND SADDLEBROOKE

| \$1 - 49,999<br>\$50,000 - 74,999<br>\$75,000 - 99,999 | 0 0 | 0  | 0  | 0  |    |    |    | Inventory | of Inventory |        |
|--------------------------------------------------------|-----|----|----|----|--