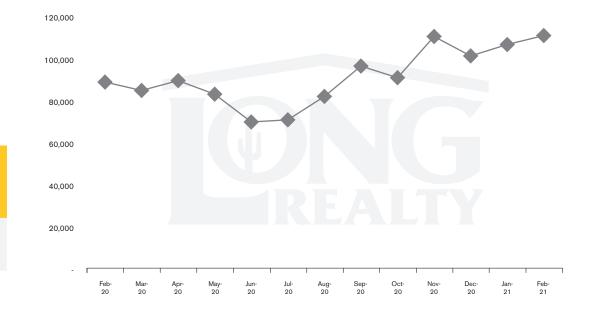

#### MEDIAN SOLD PRICE

TUCSON I AND

On average, homes sold this % of original list price.

Feb 2020

Feb 2021

80.3%

90.4%

## THE **LAND** REPORT

TUCSON | MARCH 2021

In the Tucson Lot and Land market, February 2021 active inventory was 926, a 34% decrease from February 2020. There were 98 closings in February 2021, a 158% increase from February 2020. Year-to-date 2021 there were 177 closings, a 157% increase from year-to-date 2020. Months of Inventory was 9.4, up from 37.2 in February 2020. Median price of sold lots was \$112,907 for the month of February 2021, up 25% from February 2020. The Tucson Lot and Land area had 105 new properties under contract in February 2021, up 44% from February 2020.