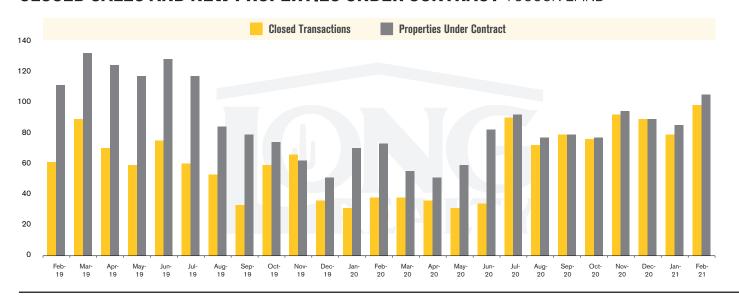

#### **CLOSED SALES AND NEW PROPERTIES UNDER CONTRACT** TUCSON LAND

## THE **LAND** REPORT

TUCSON | MARCH 2021

In the Tucson Lot and Land market, February 2021 active inventory was 926, a 34% decrease from February 2020. There were 98 closings in February 2021, a 158% increase from February 2020. Year-to-date 2021 there were 177 closings, a 157% increase from year-to-date 2020. Months of Inventory was 9.4, up from 37.2 in February 2020. Median price of sold lots was \$112,907 for the month of February 2021, up 25% from February 2020. The Tucson Lot and Land area had 105 new properties under contract in February 2021, up 44% from February 2020.