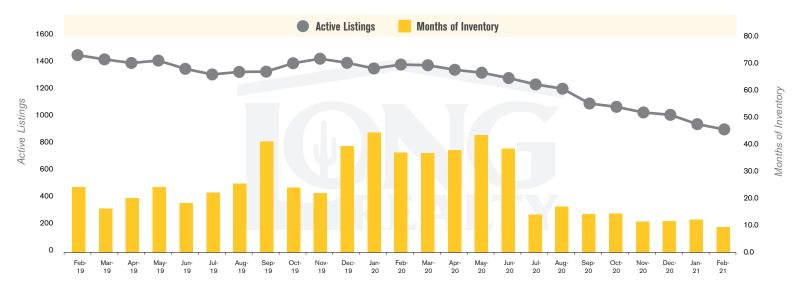

#### **ACTIVE LISTINGS AND MONTHS OF INVENTORY** TUCSON LAND

Stephen Woodall - Team Woodall (520) 818-4504 | Stephen@TeamWoodall.com

Long Realty Company

## THE **LAND** REPORT

TUCSON | MARCH 2021

In the Tucson Lot and Land market, February 2021 active inventory was 926, a 34% decrease from February 2020. There were 98 closings in February 2021, a 158% increase from February 2020. Year-to-date 2021 there were 177 closings, a 157% increase from year-to-date 2020. Months of Inventory was 9.4, up from 37.2 in February 2020. Median price of sold lots was \$112,907 for the month of February 2021, up 25% from February 2020. The Tucson Lot and Land area had 105 new properties under contract in February 2021, up 44% from February 2020.