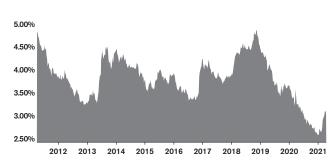

T** DOVE MOUNTAIN



### **ACTIVE LISTINGS AND MONTHS OF INVENTORY** DOVE MOUNTAIN





Stephen Woodall - Team Woodall (520) 818-4504 | Stephen@TeamWoodall.com

Long Realty Company



DOVE MOUNTAIN | APRIL 2021

### MEDIAN SOLD PRICE

**DOVE MOUNTAIN** 

On average, homes sold this % of original list price.

Mar 2020

Mar 2021

95.8%

99.7%



### MONTHLY PAYMENT ON A MEDIAN PRICED HOME DOVE MOUNTAIN

| Year | Median Price | Int. Rate | MO. Payment |
|------|--------------|-----------|-------------|
| 2006 | \$249,591    | 6.140%    | \$1,443.01  |
| 2020 | \$375,000    | 3.450%    | \$1,589.80  |
| 2021 | \$440,000    | 3.080%    | \$1,780.39  |

Residential median sales prices. Monthly payments are based on a 5% down payment on a median priced home.

### **30 YEAR FIXED MORTGAGE RATE**



Source: FreddieMac.com

### **NEW HOME PERMITS AND CLOSINGS** TUCSON METRO



**Source:** RLBrownReports/Bright Future Real Estate Research

For February 2021, new home permits were up 50% and new home closings were up 1% from February 2020.



Stephen Woodall - Team Woodall (520) 818-4504 | Stephen@TeamWoodall.com

Long Realty Company

These statistics are based on information obtained from MLSSAZ and using TrendGraphix software on 04/06/2021. Information is believed to be reliable, but not guaranteed.



DOVE MOUNTAIN | APRIL 2021

### MARKET CONDITIONS BY PRICE BAND DOVE MOUNTAIN

|                        | Listings |        |        | Close  | Month<br>d Sale |        |        | Current<br>Months of |              | Market Conditions |
|------------------------|----------|--------|--