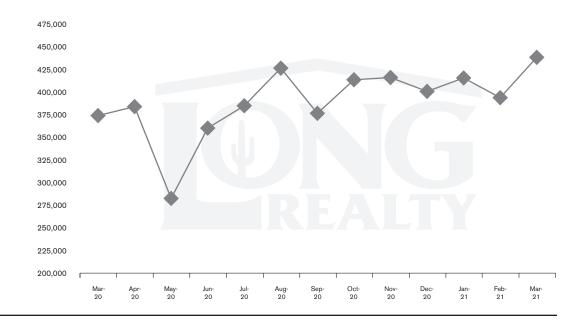

DOVE MOUNTAIN | APRIL 2021

In the Dove Mountain area, March 2021 active inventory was 16, an 81% decrease from March 2020. There were 49 closings in March 2021, a 69% increase from March 2020. Year-to-date 2021 there were 108 closings, a 20% increase from year-to-date 2020. Months of Inventory was .3, down from 2.9 in March 2020. Median price of sold homes was \$440,000 for the month of March 2021, up 17% from March 2020. The Dove Mountain area had 43 new properties under contract in March 2021, up 79% from March 2020.

### MONTHLY PAYMENT ON A MEDIAN PRICED HOME DOVE MOUNTAIN

| Year | Median Price | Int. Rate | MO. Payment |
|------|--------------|-----------|-------------|
| 2006 | \$249,591    | 6.140%    | \$1,443.01  |
| 2020 | \$375,000    | 3.450%    | \$1,589.80  |
| 2021 | \$440,000    | 3.080%    | \$1,780.39  |

Residential median sales prices. Monthly payments are based on a 5% down payment on a median priced home.