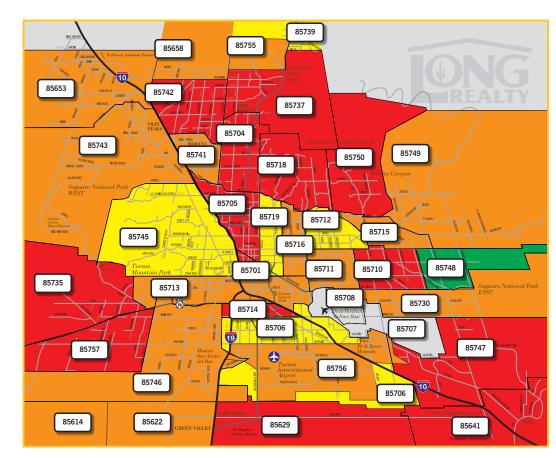

#### CHANGE IN MEDIAN SALES PRICE BY ZIP CODE

#### JAN 2020-MAR 2020 TO JAN 2021-MAR 2021

Real Estate remains very localized and market conditions can vary greatly by not only geographic area but also by price range.