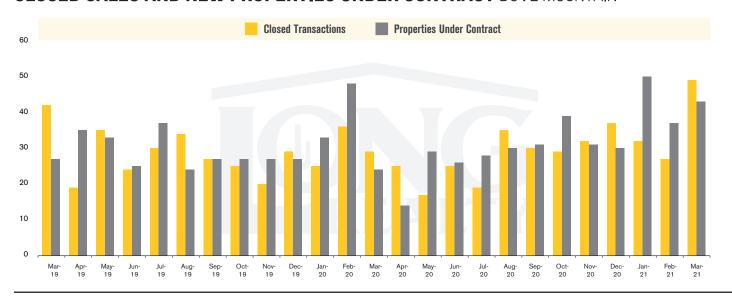

DOVE MOUNTAIN | APRIL 2021

In the Dove Mountain area, March 2021 active inventory was 16, an 81% decrease from March 2020. There were 49 closings in March 2021, a 69% increase from March 2020. Year-to-date 2021 there were 108 closings, a 20% increase from year-to-date 2020. Months of Inventory was .3, down from 2.9 in March 2020. Median price of sold homes was \$440,000 for the month of March 2021, up 17% from March 2020. The Dove Mountain area had 43 new properties under contract in March 2021, up 79% from March 2020.

### **CLOSED SALES AND NEW PROPERTIES UNDER CONTRACT** DOVE MOUNTAIN