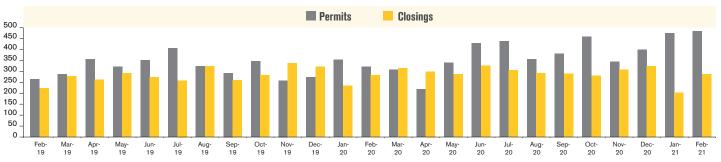

### **NEW HOME PERMITS AND CLOSINGS** TUCSON METRO

**Source:** RLBrownReports/Bright Future Real Estate Research

For February 2021, new home permits were up 50% and new home closings were up 1% from February 2020.