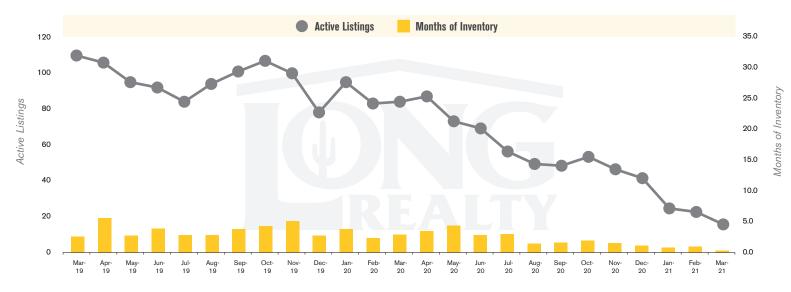

DOVE MOUNTAIN | APRIL 2021

In the Dove Mountain area, March 2021 active inventory was 16, an 81% decrease from March 2020. There were 49 closings in March 2021, a 69% increase from March 2020. Year-to-date 2021 there were 108 closings, a 20% increase from year-to-date 2020. Months of Inventory was .3, down from 2.9 in March 2020. Median price of sold homes was \$440,000 for the month of March 2021, up 17% from March 2020. The Dove Mountain area had 43 new properties under contract in March 2021, up 79% from March 2020.

### **ACTIVE LISTINGS AND MONTHS OF INVENTORY** DOVE MOUNTAIN

Stephen Woodall - Team Woodall (520) 818-4504 | Stephen@TeamWoodall.com

Long Realty Company

DOVE MOUNTAIN | APRIL 2021