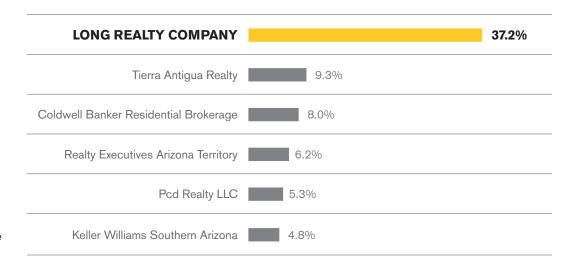

### MARKET SHARE DOVE MOUNTAIN

### Long Realty leads the market in successful real estate sales.

Data Obtained 04/06/2021 from MLSSAZ using TrendGraphix software for all closed residential sales volume between 04/01/2020 – 03/31/2021 rounded to the nearest tenth of one percent and deemed to be correct.