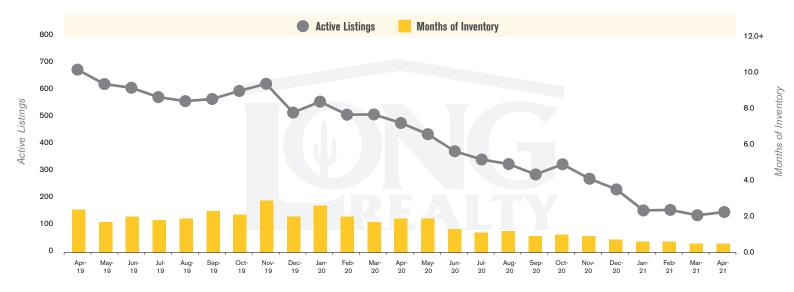

### **ACTIVE LISTINGS AND MONTHS OF INVENTORY** TUCSON NORTHWEST

Stephen Woodall - Team Woodall (520) 818-4504 | Stephen@TeamWoodall.com

Long Realty Company

TUCSON NORTHWEST | MAY 2021

TUCSON NORTHWEST | MAY 2021

In the Tucson Northwest area, April 2021 active inventory was 153, a 69% decrease from April 2020. There were 338 closings in April 2021, a 35% increase from April 2020. Year-to-date 2021 there were 1,153 closings, a 12% increase from year-to-date 2020. Months of Inventory was .5, down from 1.9 in April 2020. Median price of sold homes was \$386,000 for the month of April 2021, up 37% from April 2020. The Tucson Northwest area had 349 new properties under contract in April 2021, up 45% from April 2020.