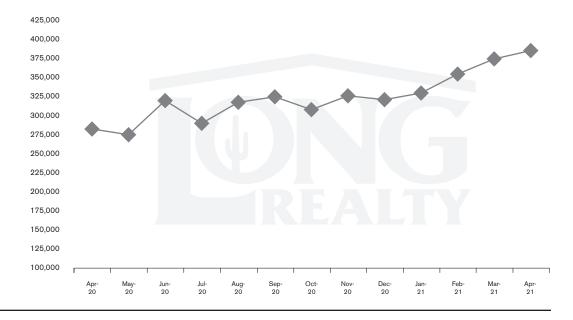

### MEDIAN SOLD PRICE

TUCSON NORTHWEST

On average, homes sold this % of original list price.

Apr 2020

Apr 2021

97.4%

99.7%

TUCSON NORTHWEST | MAY 2021

In the Tucson Northwest area, April 2021 active inventory was 153, a 69% decrease from April 2020. There were 338 closings in April 2021, a 35% increase from April 2020. Year-to-date 2021 there were 1,153 closings, a 12% increase from year-to-date 2020. Months of Inventory was .5, down from 1.9 in April 2020. Median price of sold homes was \$386,000 for the month of April 2021, up 37% from April 2020. The Tucson Northwest area had 349 new properties under contract in April 2021, up 45% from April 2020.