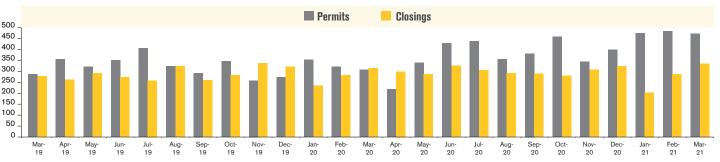

### **NEW HOME PERMITS AND CLOSINGS** TUCSON METRO

**Source:** RLBrownReports/Bright Future Real Estate Research

For March 2021, new home permits were up 54% and new home closings were up 6% from March 2020.