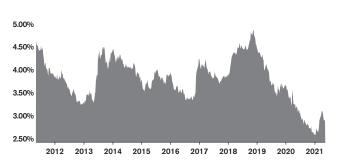

### **30 YEAR FIXED MORTGAGE RATE**

Source: FreddieMac.com

## MONTHLY PAYMENT ON A MEDIAN PRICED HOME TUCSON NORTHWEST

| Year | Median Price | Int. Rate | MO. Payment |
|------|--------------|-----------|-------------|
| 2006 | \$275,000    | 6.140%    | \$1,589.92  |
| 2020 | \$282,500    | 3.310%    | \$1,176.84  |
| 2021 | \$386,000    | 3.060%    | \$1,557.91  |