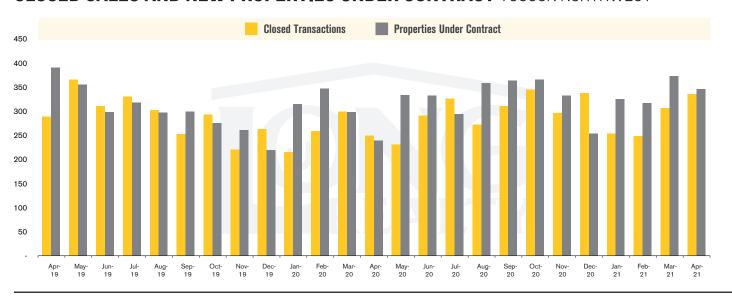

### **CLOSED SALES AND NEW PROPERTIES UNDER CONTRACT** TUCSON NORTHWEST

TUCSON NORTHWEST | MAY 2021

In the Tucson Northwest area, April 2021 active inventory was 153, a 69% decrease from April 2020. There were 338 closings in April 2021, a 35% increase from April 2020. Year-to-date 2021 there were 1,153 closings, a 12% increase from year-to-date 2020. Months of Inventory was .5, down from 1.9 in April 2020. Median price of sold homes was \$386,000 for the month of April 2021, up 37% from April 2020. The Tucson Northwest area had 349 new properties under contract in April 2021, up 45% from April 2020.