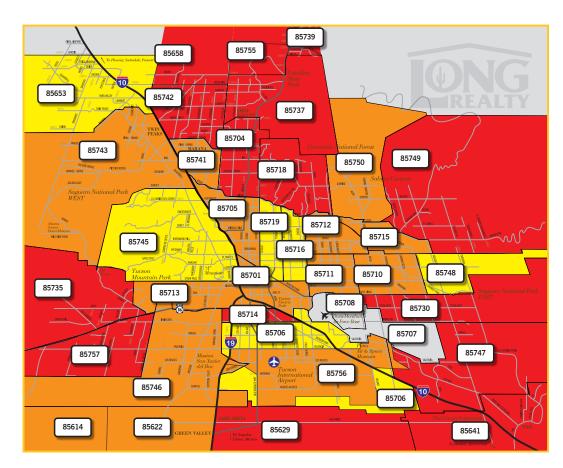

#### CHANGE IN MEDIAN SALES PRICE BY ZIP CODE

### FEB 2020-APR 2020 TO FEB 2021-APR 2021

Real Estate remains very localized and market conditions can vary greatly by not only geographic area but also by price range.