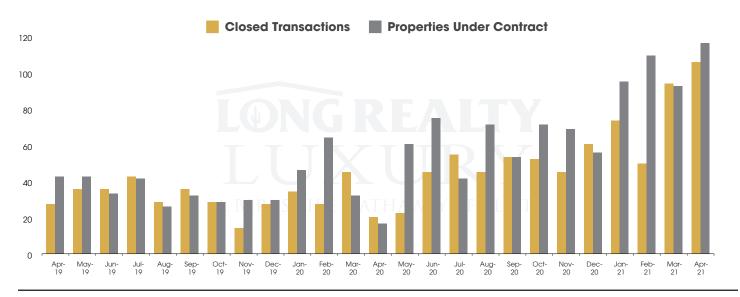

#### CLOSED SALES AND NEW PROPERTIES UNDER CONTRACT Tucson Luxury

## THE LUXURY HOUSING REPORT

TUCSON | MAY 2021

In the Tucson Luxury market, April 2021 active inventory was 164, a 31% decrease from April 2020. There were 89 closings in April 2021, a 424% increase from April 2020. Year-to-date 2021 there were 272 closings, a 154% increase from year-to-date 2020. Months of Inventory was 1.8, down from 13.9 in April 2020. Median price of sold homes was \$1,059,061 for the month of April 2021, up 1% from April 2020. The Tucson Luxury area had 98 new properties under contract in April 2021, up 600% from April 2020.