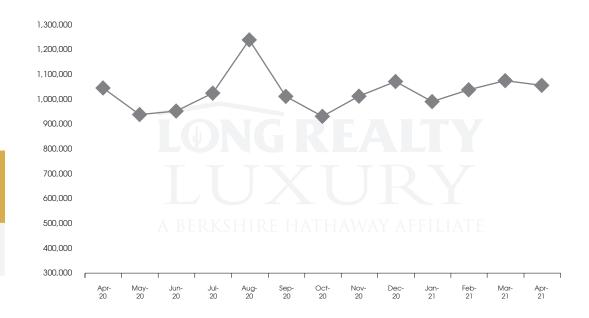

### median Sold price

Tucson Luxury

On average, homes sold this % of original list price.

Apr 2020

Apr 2021

96.8%

97.0%

## THE LUXURY HOUSING REPORT

TUCSON | MAY 2021

In the Tucson Luxury market, April 2021 active inventory was 164, a 31% decrease from April 2020. There were 89 closings in April 2021, a 424% increase from April 2020. Year-to-date 2021 there were 272 closings, a 154% increase from year-to-date 2020. Months of Inventory was 1.8, down from 13.9 in April 2020. Median price of sold homes was \$1,059,061 for the month of April 2021, up 1% from April 2020. The Tucson Luxury area had 98 new properties under contract in April 2021, up 600% from April 2020.