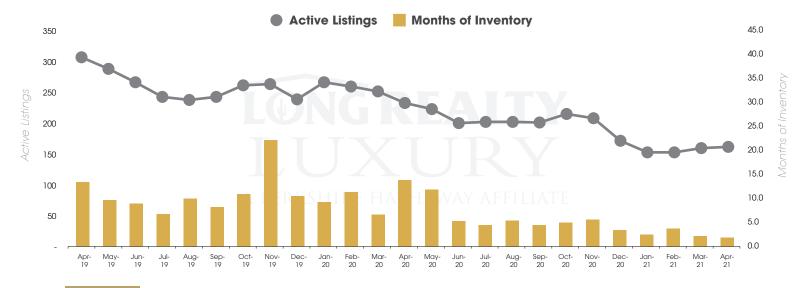

#### ACTIVE LISTINGS AND MONTHS OF INVENTORY Tucson Luxury

Stephen Woodall - Team Woodall (520) 818-4504 | Stephen@TeamWoodall.com

Long Realty Company

## THE LUXURY HOUSING REPORT

TUCSON | MAY 2021

In the Tucson Luxury market, April 2021 active inventory was 164, a 31% decrease from April 2020. There were 89 closings in April 2021, a 424% increase from April 2020. Year-to-date 2021 there were 272 closings, a 154% increase from year-to-date 2020. Months of Inventory was 1.8, down from 13.9 in April 2020. Median price of sold homes was \$1,059,061 for the month of April 2021, up 1% from April 2020. The Tucson Luxury area had 98 new properties under contract in April 2021, up 600% from April 2020.