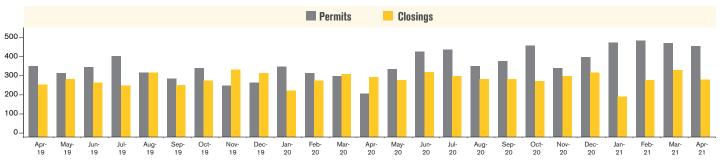

### **NEW HOME PERMITS AND CLOSINGS** TUCSON METRO

Source: RLBrownReports/Bright Future Real Estate Research

For April 2021, new home permits were up 100% and new home closings were down 4% from April 2020.