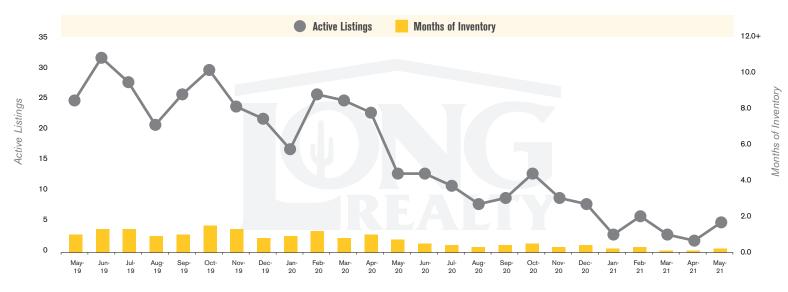

### **ACTIVE LISTINGS AND MONTHS OF INVENTORY** CONTINENTAL RANCH

Stephen Woodall - Team Woodall (520) 818-4504 | Stephen@TeamWoodall.com

Long Realty Company

CONTINENTAL RANCH | JUNE 2021

CONTINENTAL RANCH | JUNE 2021

In the Continental Ranch area, May 2021 active inventory was 5, a 62% decrease from May 2020. There were 25 closings in May 2021, a 32% increase from May 2020. Year-to-date 2021 there were 125 closings, a 10% increase from year-to-date 2020. Months of Inventory was .2, down from .7 in May 2020. Median price of sold homes was \$300,000 for the month of May 2021, up 17% from May 2020. The Continental Ranch area had 21 new properties under contract in May 2021, down 25% from May 2020.