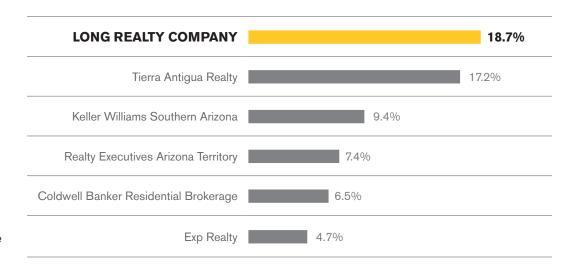

### MARKET SHARE CONTINENTAL RANCH

### Long Realty leads the market in successful real estate sales.

Data Obtained 06/07/2021 from MLSSAZ using TrendGraphix software for all closed residential sales volume between 06/01/2020 – 05/31/2021 rounded to the nearest tenth of one percent and deemed to be correct.