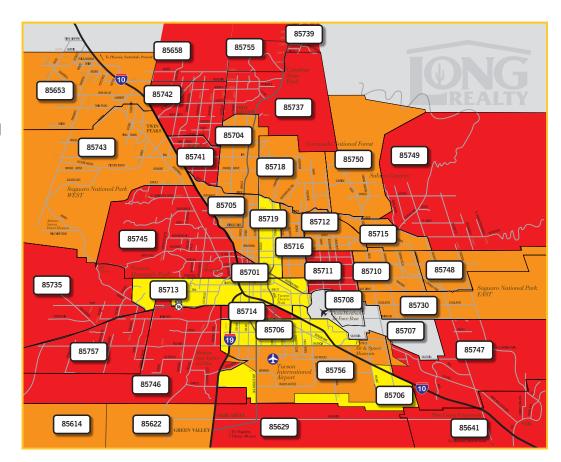

### CHANGE IN MEDIAN SALES PRICE BY ZIP CODE

#### MAR 2020-MAY 2020 TO MAR 2021-MAY 2021

Real Estate remains very localized and market conditions can vary greatly by not only geographic area but also by price range.