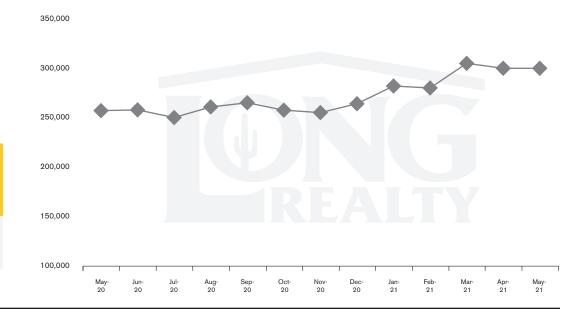

CONTINENTAL RANCH | JUNE 2021

In the Continental Ranch area, May 2021 active inventory was 5, a 62% decrease from May 2020. There were 25 closings in May 2021, a 32% increase from May 2020. Year-to-date 2021 there were 125 closings, a 10% increase from year-to-date 2020. Months of Inventory was .2, down from .7 in May 2020. Median price of sold homes was \$300,000 for the month of May 2021, up 17% from May 2020. The Continental Ranch area had 21 new properties under contract in May 2021, down 25% from May 2020.