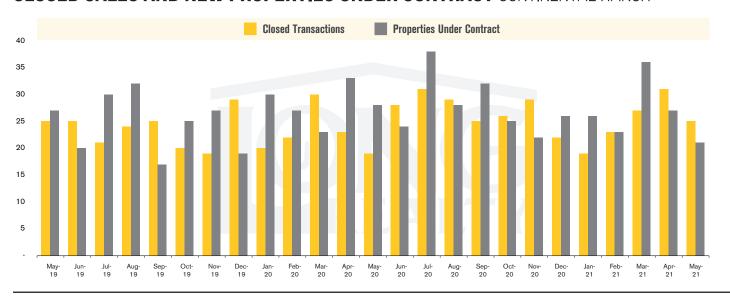

#### **CLOSED SALES AND NEW PROPERTIES UNDER CONTRACT** CONTINENTAL RANCH

CONTINENTAL RANCH | JUNE 2021

In the Continental Ranch area, May 2021 active inventory was 5, a 62% decrease from May 2020. There were 25 closings in May 2021, a 32% increase from May 2020. Year-to-date 2021 there were 125 closings, a 10% increase from year-to-date 2020. Months of Inventory was .2, down from .7 in May 2020. Median price of sold homes was \$300,000 for the month of May 2021, up 17% from May 2020. The Continental Ranch area had 21 new properties under contract in May 2021, down 25% from May 2020.