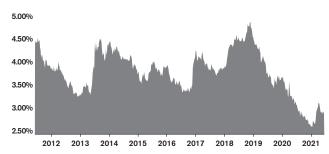

RANCH



### **ACTIVE LISTINGS AND MONTHS OF INVENTORY** CONTINENTAL RANCH





Stephen Woodall - Team Woodall (520) 818-4504 | Stephen@TeamWoodall.com

Long Realty Company



CONTINENTAL RANCH | JUNE 2021

### MEDIAN SOLD PRICE

CONTINENTAL RANCH

On average, homes sold this % of original list price.

May 2020

May 2021

98.3%

101.7%



### MONTHLY PAYMENT ON A MEDIAN PRICED HOME CONTINENTAL RANCH

| Year | Median Price | Int. Rate | MO. Payment |
|------|--------------|-----------|-------------|
| 2006 | \$230,000    | 6.140%    | \$1,329.75  |
| 2020 | \$257,000    | 3.230%    | \$1,059.88  |
| 2021 | \$300,000    | 2.960%    | \$1,195.43  |

Residential median sales prices. Monthly payments are based on a 5% down payment on a median priced home.

### **30 YEAR FIXED MORTGAGE RATE**



Source: FreddieMac.com

### **NEW HOME PERMITS AND CLOSINGS** TUCSON METRO



Source: RLBrownReports/Bright Future Real Estate Research

For April 2021, new home permits were up 100% and new home closings were down 4% from April 2020.



Stephen Woodall - Team Woodall (520) 818-4504 | Stephen@TeamWoodall.com

Long Realty Company

These statistics are based on information obtained from MLSSAZ and using TrendGraphix software on 06/07/2021. Information is believed to be reliable, but not guaranteed.



CONTINENTAL RANCH | JUNE 2021

### MARKET CONDITIONS BY PRICE BAND CONTINENTAL RANCH

|                        | Active<br>Listings | Dec-20 | Jan-21 | Last 6<br>Close<br>Feb-21 | d Sale | S  | May-21 | Current<br>Months of<br>Inventory | Last 3 Month<br>Trend Months<br>of Inventory | Market<