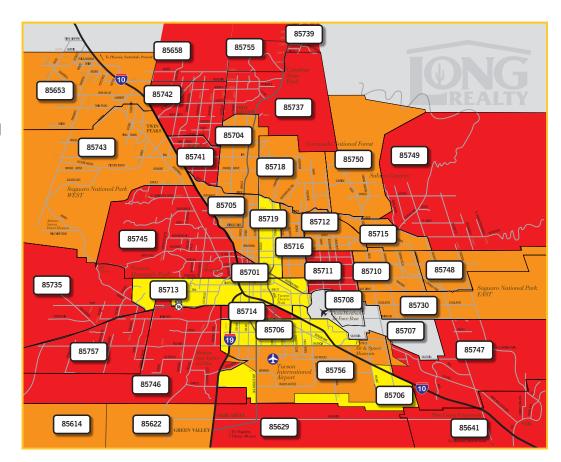

#### CHANGE IN MEDIAN SALES PRICE BY ZIP CODE

#### MAR 2020-MAY 2020 TO MAR 2021-MAY 2021

Real Estate remains very localized and market conditions can vary greatly by not only geographic area but also by price range.