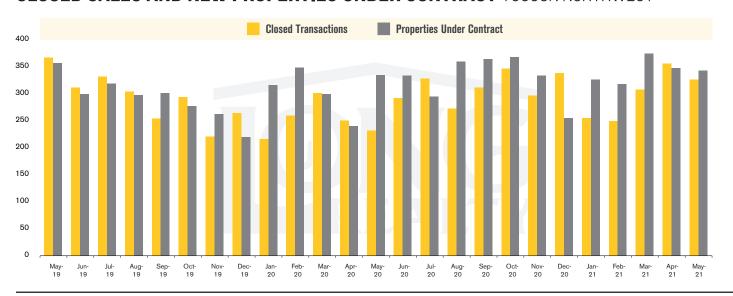

#### **CLOSED SALES AND NEW PROPERTIES UNDER CONTRACT** TUCSON NORTHWEST

TUCSON NORTHWEST | JUNE 2021

In the Tucson Northwest area, May 2021 active inventory was 136, a 69% decrease from May 2020. There were 328 closings in May 2021, a 41% increase from May 2020. Year-to-date 2021 there were 1,500 closings, a 19% increase from year-to-date 2020. Months of Inventory was .4, down from 1.9 in May 2020. Median price of sold homes was \$375,000 for the month of May 2021, up 36% from May 2020. The Tucson Northwest area had 344 new properties under contract in May 2021, up 2% from May 2020.