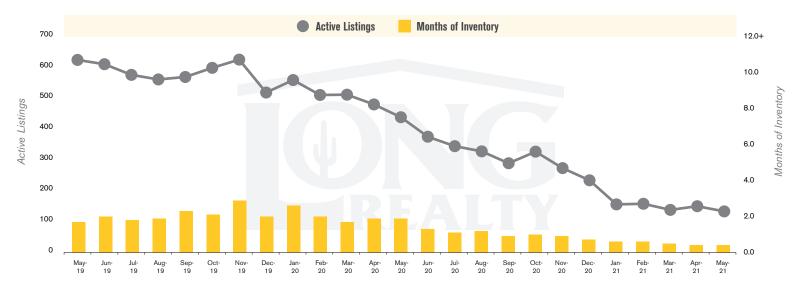

### **ACTIVE LISTINGS AND MONTHS OF INVENTORY** TUCSON NORTHWEST

Stephen Woodall - Team Woodall (520) 818-4504 | Stephen@TeamWoodall.com

Long Realty Company

TUCSON NORTHWEST | JUNE 2021

TUCSON NORTHWEST | JUNE 2021

In the Tucson Northwest area, May 2021 active inventory was 136, a 69% decrease from May 2020. There were 328 closings in May 2021, a 41% increase from May 2020. Year-to-date 2021 there were 1,500 closings, a 19% increase from year-to-date 2020. Months of Inventory was .4, down from 1.9 in May 2020. Median price of sold homes was \$375,000 for the month of May 2021, up 36% from May 2020. The Tucson Northwest area had 344 new properties under contract in May 2021, up 2% from May 2020.