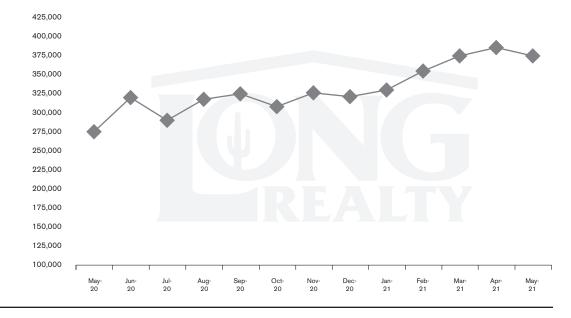

### MEDIAN SOLD PRICE

TUCSON NORTHWEST

On average, homes sold this % of original list price.

May 2020

May 2021

96.6%

100.1%

TUCSON NORTHWEST | JUNE 2021

In the Tucson Northwest area, May 2021 active inventory was 136, a 69% decrease from May 2020. There were 328 closings in May 2021, a 41% increase from May 2020. Year-to-date 2021 there were 1,500 closings, a 19% increase from year-to-date 2020. Months of Inventory was .4, down from 1.9 in May 2020. Median price of sold homes was \$375,000 for the month of May 2021, up 36% from May 2020. The Tucson Northwest area had 344 new properties under contract in May 2021, up 2% from May 2020.