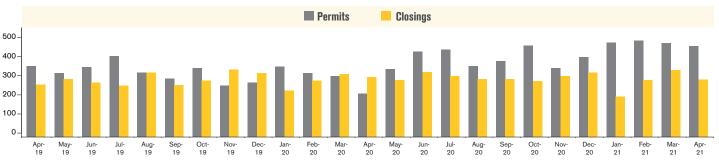

### **NEW HOME PERMITS AND CLOSINGS** TUCSON METRO

Source: RLBrownReports/Bright Future Real Estate Research

For April 2021, new home permits were up 100% and new home closings were down 4% from April 2020.