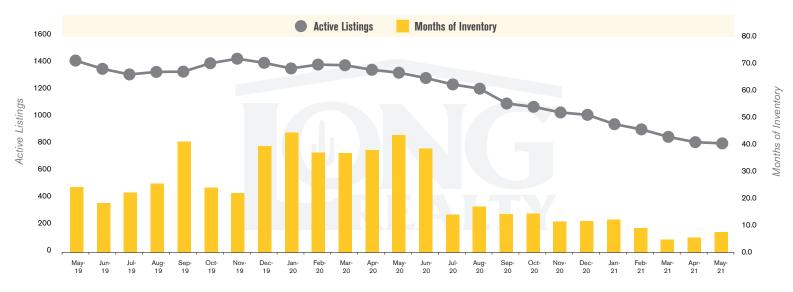

#### **ACTIVE LISTINGS AND MONTHS OF INVENTORY** TUCSON LAND

Stephen Woodall - Team Woodall (520) 818-4504 | Stephen@TeamWoodall.com

Long Realty Company

# THE **LAND** REPORT

TUCSON | JUNE 2021

In the Tucson Lot and Land market, May 2021 active inventory was 821, a 39% decrease from May 2020. There were 109 closings in May 2021, a 252% increase from May 2020. Year-to-date 2021 there were 624 closings, a 259% increase from year-to-date 2020. Months of Inventory was 7.5, up from 43.6 in May 2020. Median price of sold lots was \$125,096 for the month of May 2021, up 48% from May 2020. The Tucson Lot and Land area had 121 new properties under contract in May 2021, up 105% from May 2020.