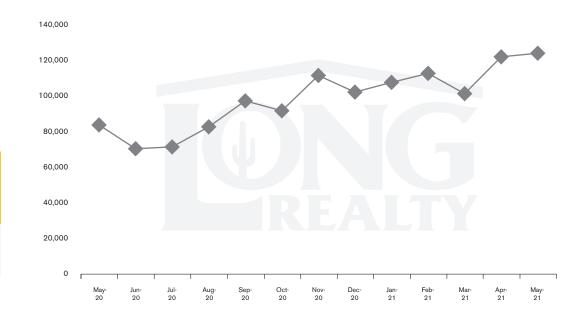

#### MEDIAN SOLD PRICE

**TUCSON LAND** 

On average, homes sold this % of original list price.

May 2020

May 2021

82.8%

86.7%

# THE **LAND** REPORT

TUCSON | JUNE 2021

In the Tucson Lot and Land market, May 2021 active inventory was 821, a 39% decrease from May 2020. There were 109 closings in May 2021, a 252% increase from May 2020. Year-to-date 2021 there were 624 closings, a 259% increase from year-to-date 2020. Months of Inventory was 7.5, up from 43.6 in May 2020. Median price of sold lots was \$125,096 for the month of May 2021, up 48% from May 2020. The Tucson Lot and Land area had 121 new properties under contract in May 2021, up 105% from May 2020.