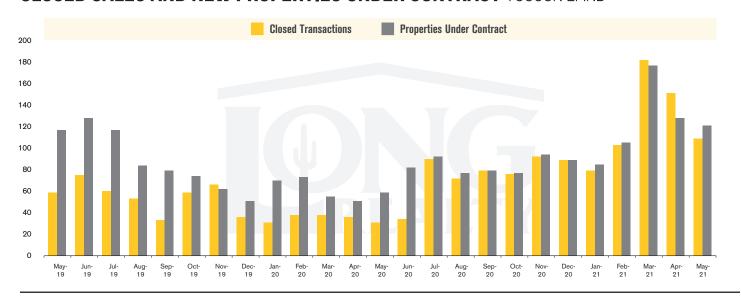

#### **CLOSED SALES AND NEW PROPERTIES UNDER CONTRACT** TUCSON LAND

# THE **LAND** REPORT

TUCSON | JUNE 2021

In the Tucson Lot and Land market, May 2021 active inventory was 821, a 39% decrease from May 2020. There were 109 closings in May 2021, a 252% increase from May 2020. Year-to-date 2021 there were 624 closings, a 259% increase from year-to-date 2020. Months of Inventory was 7.5, up from 43.6 in May 2020. Median price of sold lots was \$125,096 for the month of May 2021, up 48% from May 2020. The Tucson Lot and Land area had 121 new properties under contract in May 2021, up 105% from May 2020.