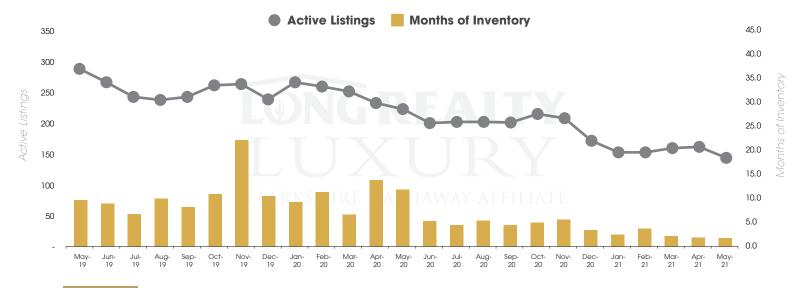

### THE LUXURY HOUSING REPORT

TUCSON | JUNE 2021

In the Tucson Luxury market, May 2021 active inventory was 146, a 35% decrease from May 2020. There were 87 closings in May 2021, a 358% increase from May 2020. Year-to-date 2021 there were 361 closings, a 187% increase from year-to-date 2020. Months of Inventory was 1.7, down from 11.9 in May 2020. Median price of sold homes was \$1,029,954 for the month of May 2021, up 10% from May 2020. The Tucson Luxury area had 98 new properties under contract in May 2021, up 92% from May 2020.

### ACTIVE LISTINGS AND MONTHS OF INVENTORY Tucson Luxury

Stephen Woodall - Team Woodall (520) 818-4504 | Stephen@TeamWoodall.com

Long Realty Company