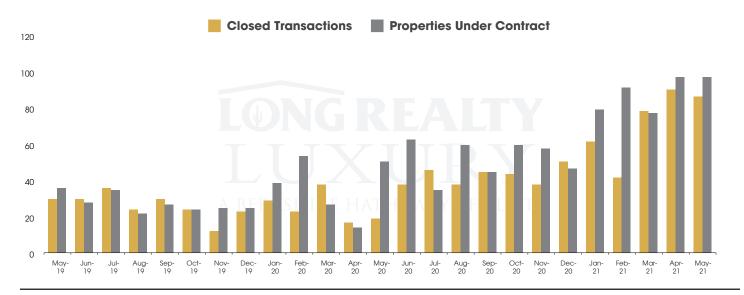

### THE LUXURY HOUSING REPORT

TUCSON | JUNE 2021

In the Tucson Luxury market, May 2021 active inventory was 146, a 35% decrease from May 2020. There were 87 closings in May 2021, a 358% increase from May 2020. Year-to-date 2021 there were 361 closings, a 187% increase from year-to-date 2020. Months of Inventory was 1.7, down from 11.9 in May 2020. Median price of sold homes was \$1,029,954 for the month of May 2021, up 10% from May 2020. The Tucson Luxury area had 98 new properties under contract in May 2021, up 92% from May 2020.

#### CLOSED SALES AND NEW PROPERTIES UNDER CONTRACT Tucson Luxury