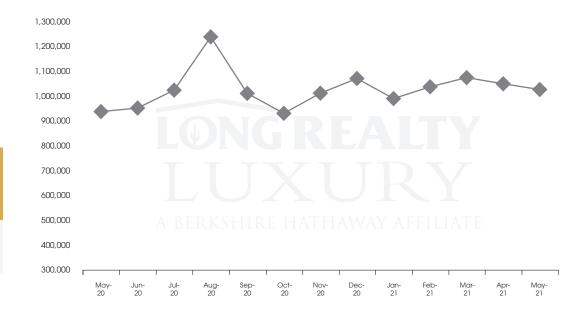

### THE LUXURY HOUSING REPORT

TUCSON | JUNE 2021

In the Tucson Luxury market, May 2021 active inventory was 146, a 35% decrease from May 2020. There were 87 closings in May 2021, a 358% increase from May 2020. Year-to-date 2021 there were 361 closings, a 187% increase from year-to-date 2020. Months of Inventory was 1.7, down from 11.9 in May 2020. Median price of sold homes was \$1,029,954 for the month of May 2021, up 10% from May 2020. The Tucson Luxury area had 98 new properties under contract in May 2021, up 92% from May 2020.