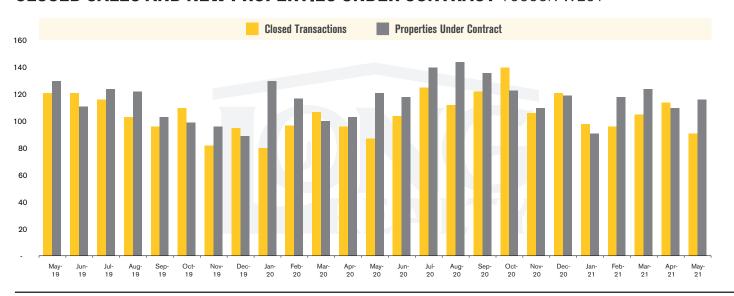

#### **CLOSED SALES AND NEW PROPERTIES UNDER CONTRACT** TUCSON WEST

TUCSON WEST | JUNE 2021

In the Tucson West area, May 2021 active inventory was 45, a 55% decrease from May 2020. There were 91 closings in May 2021, a 5% increase from May 2020. Year-to-date 2021 there were 504 closings, an 8% increase from year-to-date 2020. Months of Inventory was .5, down from 1.2 in May 2020. Median price of sold homes was \$325,000 for the month of May 2021, up 27% from May 2020. The Tucson West area had 116 new properties under contract in May 2021, down 4% from May 2020.