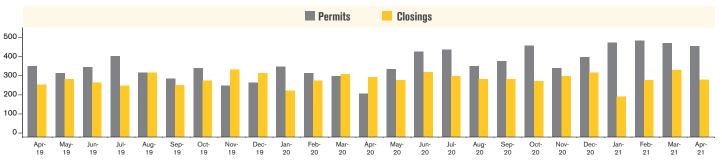

### **NEW HOME PERMITS AND CLOSINGS** TUCSON METRO

Source: RLBrownReports/Bright Future Real Estate Research

For April 2021, new home permits were up 100% and new home closings were down 4% from April 2020.