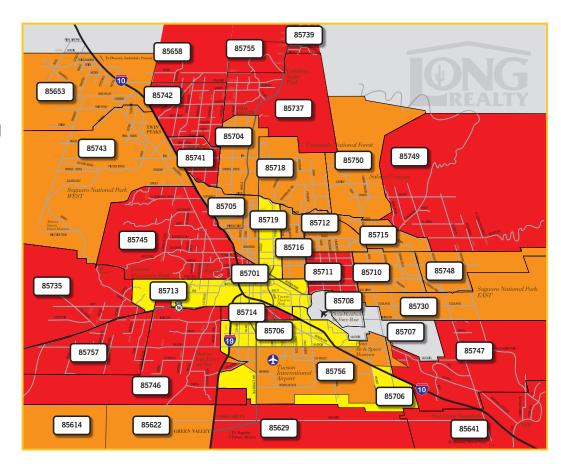

### CHANGE IN MEDIAN SALES PRICE BY ZIP CODE

#### MAR 2020-MAY 2020 TO MAR 2021-MAY 2021

Real Estate remains very localized and market conditions can vary greatly by not only geographic area but also by price range.