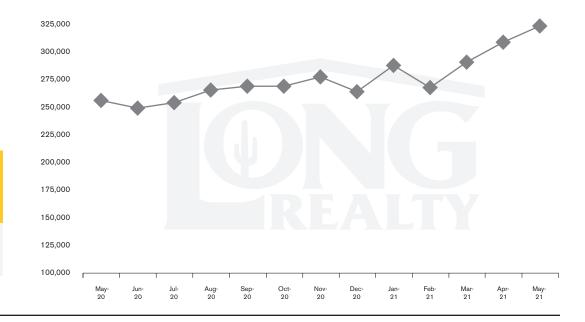

### MEDIAN SOLD PRICE

**TUCSON WEST** 

On average, homes sold this % of original list price.

May 2020

May 2021

97.2%

100.8%

TUCSON WEST | JUNE 2021

In the Tucson West area, May 2021 active inventory was 45, a 55% decrease from May 2020. There were 91 closings in May 2021, a 5% increase from May 2020. Year-to-date 2021 there were 504 closings, an 8% increase from year-to-date 2020. Months of Inventory was .5, down from 1.2 in May 2020. Median price of sold homes was \$325,000 for the month of May 2021, up 27% from May 2020. The Tucson West area had 116 new properties under contract in May 2021, down 4% from May 2020.