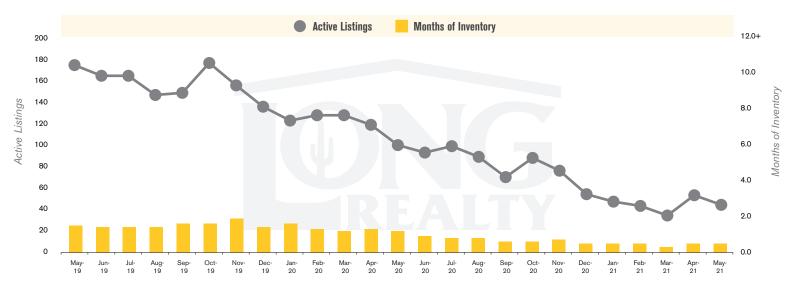

### **ACTIVE LISTINGS AND MONTHS OF INVENTORY** TUCSON WEST

Stephen Woodall - Team Woodall (520) 818-4504 | Stephen@TeamWoodall.com

Long Realty Company

TUCSON WEST I JUNE 2021

TUCSON WEST | JUNE 2021

In the Tucson West area, May 2021 active inventory was 45, a 55% decrease from May 2020. There were 91 closings in May 2021, a 5% increase from May 2020. Year-to-date 2021 there were 504 closings, an 8% increase from year-to-date 2020. Months of Inventory was .5, down from 1.2 in May 2020. Median price of sold homes was \$325,000 for the month of May 2021, up 27% from May 2020. The Tucson West area had 116 new properties under contract in May 2021, down 4% from May 2020.