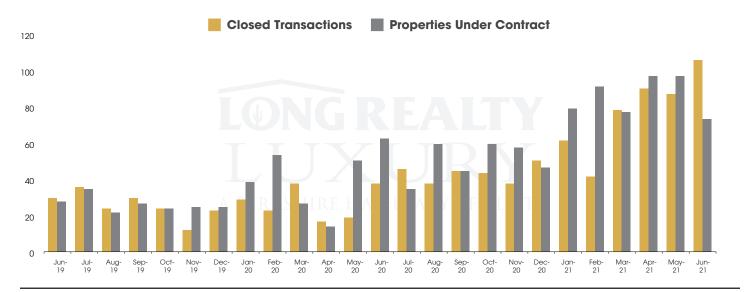

#### CLOSED SALES AND NEW PROPERTIES UNDER CONTRACT Tucson Luxury

### THE LUXURY HOUSING REPORT

TUCSON | JULY 2021

In the Tucson Luxury market, June 2021 active inventory was 130, a 36% decrease from June 2020. There were 107 closings in June 2021, a 182% increase from June 2020. Year-to-date 2021 there were 469 closings, a 186% increase from year-to-date 2020. Months of Inventory was 1.2, down from 5.3 in June 2020. Median price of sold homes was \$984,014 for the month of June 2021, up 3% from June 2020. The Tucson Luxury area had 74 new properties under contract in June 2021, up 17% from June 2020.