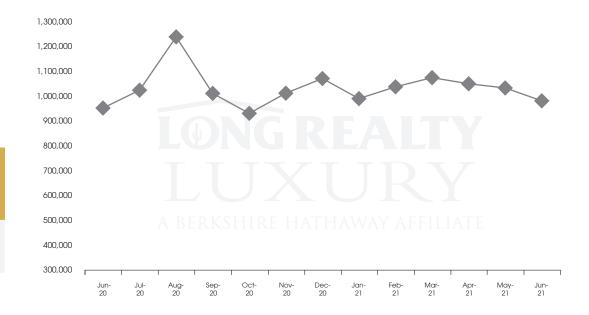

#### median sold price

Tucson Luxury

On average, homes sold this % of original list price.

Jun 2020

Jun 2021

93.8%

97.9%

### THE LUXURY HOUSING REPORT

TUCSON | JULY 2021

In the Tucson Luxury market, June 2021 active inventory was 130, a 36% decrease from June 2020. There were 107 closings in June 2021, a 182% increase from June 2020. Year-to-date 2021 there were 469 closings, a 186% increase from year-to-date 2020. Months of Inventory was 1.2, down from 5.3 in June 2020. Median price of sold homes was \$984,014 for the month of June 2021, up 3% from June 2020. The Tucson Luxury area had 74 new properties under contract in June 2021, up 17% from June 2020.