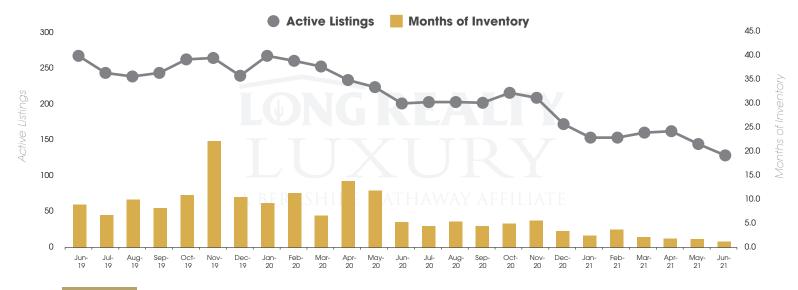

#### ACTIVE LISTINGS AND MONTHS OF INVENTORY Tucson Luxury

Stephen Woodall - Team Woodall (520) 818-4504 | Stephen@TeamWoodall.com

Long Realty Company

### THE LUXURY HOUSING REPORT

TUCSON | JULY 2021

In the Tucson Luxury market, June 2021 active inventory was 130, a 36% decrease from June 2020. There were 107 closings in June 2021, a 182% increase from June 2020. Year-to-date 2021 there were 469 closings, a 186% increase from year-to-date 2020. Months of Inventory was 1.2, down from 5.3 in June 2020. Median price of sold homes was \$984,014 for the month of June 2021, up 3% from June 2020. The Tucson Luxury area had 74 new properties under contract in June 2021, up 17% from June 2020.