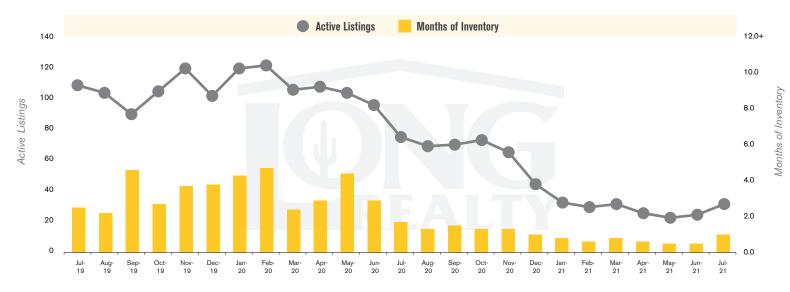

### **ACTIVE LISTINGS AND MONTHS OF INVENTORY** RANCHO VISTOSO

Stephen Woodall - Team Woodall (520) 818-4504 | Stephen@TeamWoodall.com

Long Realty Company

RANCHO VISTOSO | AUGUST 2021

RANCHO VISTOSO | AUGUST 2021

In the Rancho Vistoso area, July 2021 active inventory was 32, a 58% decrease from July 2020. There were 32 closings in July 2021, a 29% decrease from July 2020. Year-to-date 2021 there were 299 closings, a 25% increase from year-to-date 2020. Months of Inventory was 1.0, down from 1.7 in July 2020. Median price of sold homes was \$432,969 for the month of July 2021, down 5% from July 2020. The Rancho Vistoso area had 37 new properties under contract in July 2021, up 32% from July 2020.