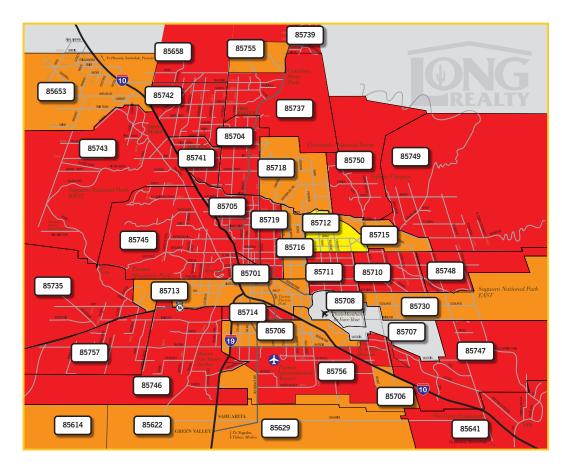

#### CHANGE IN MEDIAN SALES PRICE BY ZIP CODE

### MAY 2020-JUL 2020 TO MAY 2021-JUL 2021

Real Estate remains very localized and market conditions can vary greatly by not only geographic area but also by price range.