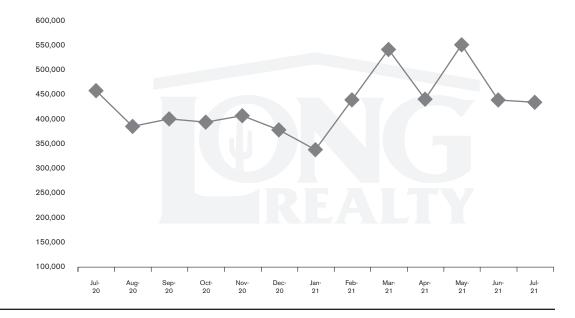

### MEDIAN SOLD PRICE

RANCHO VISTOSO

On average, homes sold this % of original list price.

Jul 2020

Jul 2021

95.1%

100.4%

### MONTHLY PAYMENT ON A MEDIAN PRICED HOME RANCHO VISTOSO

| Year | Median Price | Int. Rate | MO. Payment |
|------|--------------|-----------|-------------|
| 2006 | \$375,000    | 6.140%    | \$2,168.07  |
| 2020 | \$456,622    | 3.020%    | \$1,833.56  |
| 2021 | \$432,969    | 2.870%    | \$1,705.44  |

Residential median sales prices. Monthly payments are based on a 5% down payment on a median priced home.

RANCHO VISTOSO | AUGUST 2021

In the Rancho Vistoso area, July 2021 active inventory was 32, a 58% decrease from July 2020. There were 32 closings in July 2021, a 29% decrease from July 2020. Year-to-date 2021 there were 299 closings, a 25% increase from year-to-date 2020. Months of Inventory was 1.0, down from 1.7 in July 2020. Median price of sold homes was \$432,969 for the month of July 2021, down 5% from July 2020. The Rancho Vistoso area had 37 new properties under contract in July 2021, up 32% from July 2020.