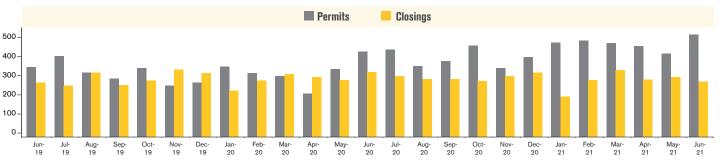

### **NEW HOME PERMITS AND CLOSINGS** TUCSON METRO

Source: RLBrownReports/Bright Future Real Estate Research

For June 2021, new home permits were up 20% and new home closings were down 14% from June 2020.