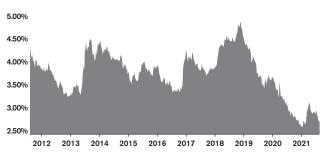

* RANCHO VISTOSO



### **ACTIVE LISTINGS AND MONTHS OF INVENTORY** RANCHO VISTOSO





Stephen Woodall - Team Woodall (520) 818-4504 | Stephen@TeamWoodall.com

Long Realty Company



RANCHO VISTOSO | AUGUST 2021

### MEDIAN SOLD PRICE

RANCHO VISTOSO

On average, homes sold this % of original list price.

Jul 2020

Jul 2021

95.1%

100.4%



### MONTHLY PAYMENT ON A MEDIAN PRICED HOME RANCHO VISTOSO

| Year | Median Price | Int. Rate | MO. Payment |
|------|--------------|-----------|-------------|
| 2006 | \$375,000    | 6.140%    | \$2,168.07  |
| 2020 | \$456,622    | 3.020%    | \$1,833.56  |
| 2021 | \$432,969    | 2.870%    | \$1,705.44  |

Residential median sales prices. Monthly payments are based on a 5% down payment on a median priced home.

### **30 YEAR FIXED MORTGAGE RATE**



Source: FreddieMac.com

### **NEW HOME PERMITS AND CLOSINGS** TUCSON METRO



Source: RLBrownReports/Bright Future Real Estate Research

For June 2021, new home permits were up 20% and new home closings were down 14% from June 2020.



Stephen Woodall - Team Woodall (520) 818-4504 | Stephen@TeamWoodall.com

Long Realty Company

These statistics are based on information obtained from MLSSAZ and using TrendGraphix software on 08/05/2021. Information is believed to be reliable, but not guaranteed.



RANCHO VISTOSO I AUGUST 2021

### MARKET CONDITIONS BY PRICE BAND RANCHO VISTOSO

|                        | Active<br>Listings | Feb-21 |    | Close | Month<br>d Sale<br>May-21 | S  | Jul-21 | Current<br>Months of<br>Inventory | Last 3 Month<br>Trend Months<br>of Inventory | Market<br>Conditio