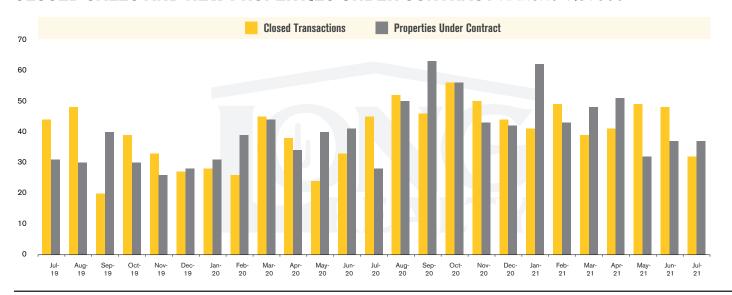

### **CLOSED SALES AND NEW PROPERTIES UNDER CONTRACT** RANCHO VISTOSO

RANCHO VISTOSO | AUGUST 2021

In the Rancho Vistoso area, July 2021 active inventory was 32, a 58% decrease from July 2020. There were 32 closings in July 2021, a 29% decrease from July 2020. Year-to-date 2021 there were 299 closings, a 25% increase from year-to-date 2020. Months of Inventory was 1.0, down from 1.7 in July 2020. Median price of sold homes was \$432,969 for the month of July 2021, down 5% from July 2020. The Rancho Vistoso area had 37 new properties under contract in July 2021, up 32% from July 2020.