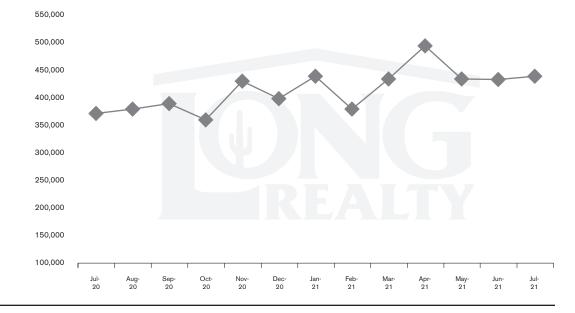

### MEDIAN SOLD PRICE

**SADDLEBROOKE** 

On average, homes sold this % of original list price.

Jul 2020

Jul 2021

94.9%

100.0%

SADDLEBROOKE | AUGUST 2021

In the SaddleBrooke area, July 2021 active inventory was 16, a 52% decrease from July 2020. There were 26 closings in July 2021, a 10% decrease from July 2020. Year-to-date 2021 there were 231 closings, a 22% increase from year-to-date 2020. Months of Inventory was 0.6, down from 1.1 in July 2020. Median price of sold homes was \$439,950 for the month of July 2021, up 18% from July 2020. The SaddleBrooke area had 27 new properties under contract in July 2021, down 13% from July 2020.