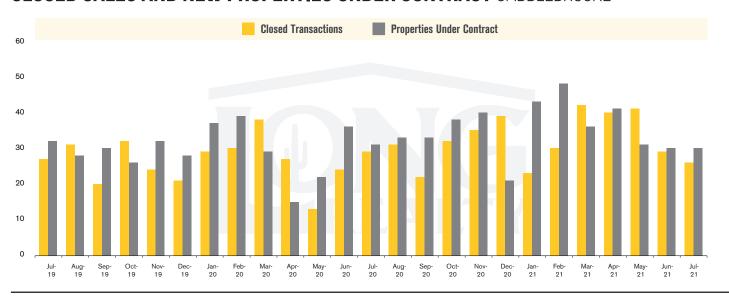

### **CLOSED SALES AND NEW PROPERTIES UNDER CONTRACT** SADDLEBROOKE

SADDLEBROOKE | AUGUST 2021

In the SaddleBrooke area, July 2021 active inventory was 16, a 52% decrease from July 2020. There were 26 closings in July 2021, a 10% decrease from July 2020. Year-to-date 2021 there were 231 closings, a 22% increase from year-to-date 2020. Months of Inventory was 0.6, down from 1.1 in July 2020. Median price of sold homes was \$439,950 for the month of July 2021, up 18% from July 2020. The SaddleBrooke area had 27 new properties under contract in July 2021, down 13% from July 2020.