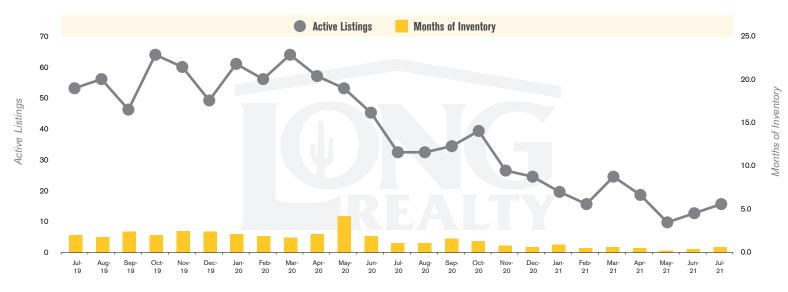

### **ACTIVE LISTINGS AND MONTHS OF INVENTORY SADDLEBROOKE**

Stephen Woodall - Team Woodall (520) 818-4504 | Stephen@TeamWoodall.com

Long Realty Company

SADDLEBROOKE | AUGUST 2021

SADDLEBROOKE | AUGUST 2021

In the SaddleBrooke area, July 2021 active inventory was 16, a 52% decrease from July 2020. There were 26 closings in July 2021, a 10% decrease from July 2020. Year-to-date 2021 there were 231 closings, a 22% increase from year-to-date 2020. Months of Inventory was 0.6, down from 1.1 in July 2020. Median price of sold homes was \$439,950 for the month of July 2021, up 18% from July 2020. The SaddleBrooke area had 27 new properties under contract in July 2021, down 13% from July 2020.