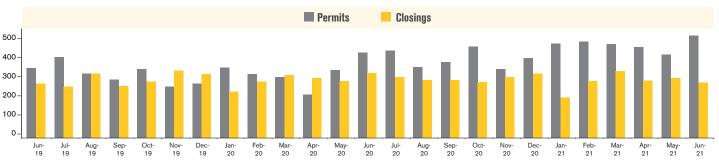

### **NEW HOME PERMITS AND CLOSINGS** TUCSON METRO

**Source:** RLBrownReports/Bright Future Real Estate Research

For June 2021, new home permits were up 20% and new home closings were down 14% from June 2020.