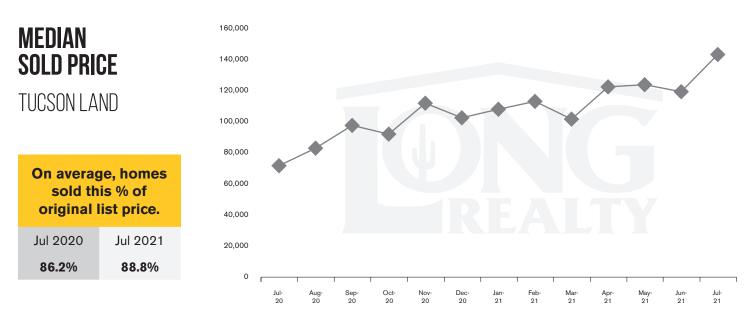

## THE **LAND** REPORT

TUCSON | AUGUST 2021

In the Tucson Lot and Land market, July 2021 active inventory was 841, a 33% decrease from July 2020. There were 79 closings in July 2021, a 12% decrease from July 2020. Year-to-date 2021 there were 813 closings, a 173% increase from year-to-date 2020. Months of Inventory was 10.6, down from 14.0 in July 2020. Median price of sold lots was \$144,087 for the month of July 2021, up 101% from July 2020. The Tucson Lot and Land area had 79 new properties under contract in July 2021, down 14% from July 2020.