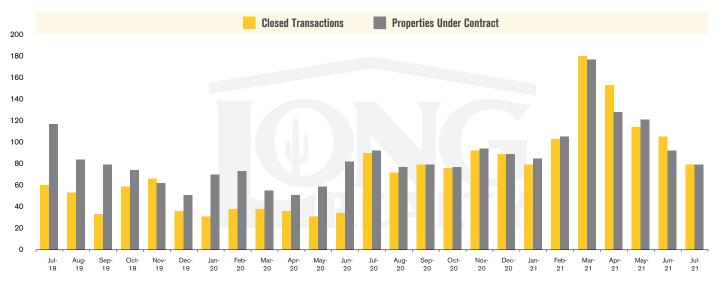

## CLOSED SALES AND NEW PROPERTIES UNDER CONTRACT TUCSON LAND

## THE **LAND** REPORT

TUCSON | AUGUST 2021

In the Tucson Lot and Land market, July 2021 active inventory was 841, a 33% decrease from July 2020. There were 79 closings in July 2021, a 12% decrease from July 2020. Year-to-date 2021 there were 813 closings, a 173% increase from year-to-date 2020. Months of Inventory was 10.6, down from 14.0 in July 2020. Median price of sold lots was \$144,087 for the month of July 2021, up 101% from July 2020. The Tucson Lot and Land area had 79 new properties under contract in July 2021, down 14% from July 2020.