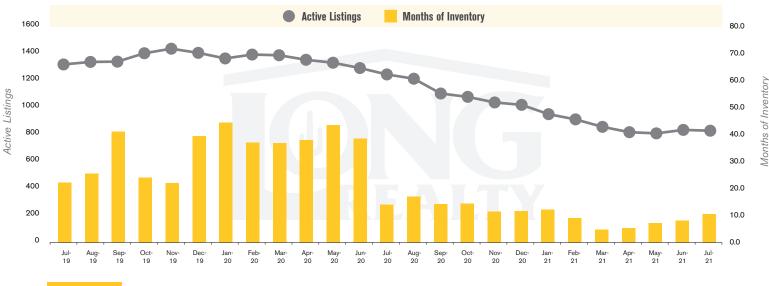

### ACTIVE LISTINGS AND MONTHS OF INVENTORY TUCSON LAND

Stephen Woodall - Team Woodall (520) 818-4504 | Stephen@TeamWoodall.com

Long Realty Company

Properties under contract and Home Sales data is based on information obtained from the MLSSAZ using TrendGraphix software. All data obtained 08/05/2021 is believed to be reliable, but not guaranteed.

## THE **LAND** REPORT

TUCSON | AUGUST 2021

In the Tucson Lot and Land market, July 2021 active inventory was 841, a 33% decrease from July 2020. There were 79 closings in July 2021, a 12% decrease from July 2020. Year-to-date 2021 there were 813 closings, a 173% increase from year-to-date 2020. Months of Inventory was 10.6, down from 14.0 in July 2020. Median price of sold lots was \$144,087 for the month of July 2021, up 101% from July 2020. The Tucson Lot and Land area had 79 new properties under contract in July 2021, down 14% from July 2020.