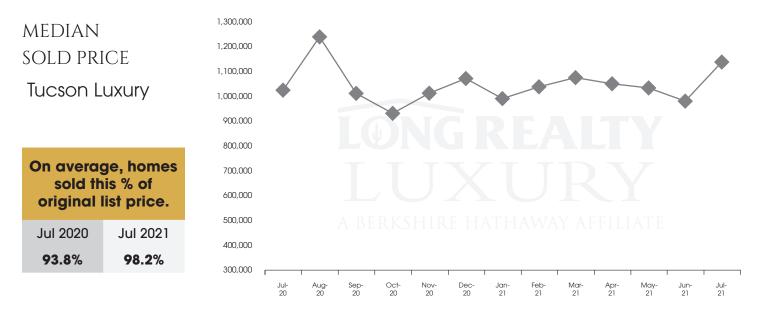

## THE LUXURY HOUSING REPORT

TUCSON | AUGUST 2021

In the Tucson Luxury market, July 2021 active inventory was 136, a 34% decrease from July 2020. There were 70 closings in July 2021, a 52% increase from July 2020. Year-to-date 2021 there were 541 closings, a 158% increase from year-to-date 2020. Months of Inventory was 1.9, down from 4.5 in July 2020. Median price of sold homes was \$1,141,500 for the month of July 2021, up 11% from July 2020. The Tucson Luxury area had 54 new properties under contract in July 2021, up 54% from July 2020.