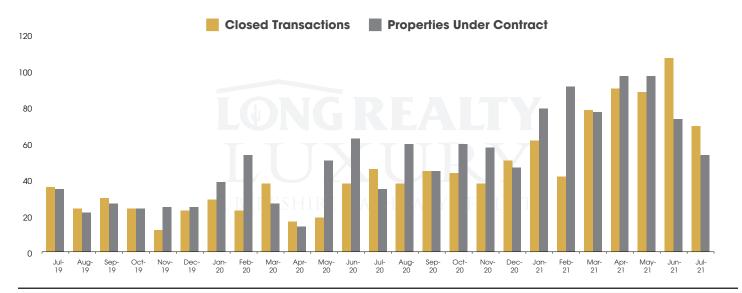

## THE LUXURY HOUSING REPORT

TUCSON | AUGUST 2021

In the Tucson Luxury market, July 2021 active inventory was 136, a 34% decrease from July 2020. There were 70 closings in July 2021, a 52% increase from July 2020. Year-to-date 2021 there were 541 closings, a 158% increase from year-to-date 2020. Months of Inventory was 1.9, down from 4.5 in July 2020. Median price of sold homes was \$1,141,500 for the month of July 2021, up 11% from July 2020. The Tucson Luxury area had 54 new properties under contract in July 2021, up 54% from July 2020.

#### CLOSED SALES AND NEW PROPERTIES UNDER CONTRACT Tucson Luxury