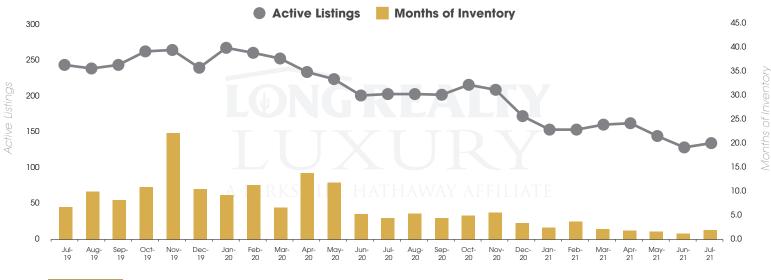

## THE LUXURY HOUSING REPORT

TUCSON | AUGUST 2021

In the Tucson Luxury market, July 2021 active inventory was 136, a 34% decrease from July 2020. There were 70 closings in July 2021, a 52% increase from July 2020. Year-to-date 2021 there were 541 closings, a 158% increase from year-to-date 2020. Months of Inventory was 1.9, down from 4.5 in July 2020. Median price of sold homes was \$1,141,500 for the month of July 2021, up 11% from July 2020. The Tucson Luxury area had 54 new properties under contract in July 2021, up 54% from July 2020.

#### ACTIVE LISTINGS AND MONTHS OF INVENTORY Tucson Luxury

Stephen Woodall - Team Woodall (520) 818-4504 | Stephen@TeamWoodall.com

Long Realty Company

Properties under contract and Home Sales data is based on information obtained from the MLSSAZ for all residential properties priced \$800,000 and above. All data obtained 08/05/2021 is believed to be reliable, but not guaranteed.