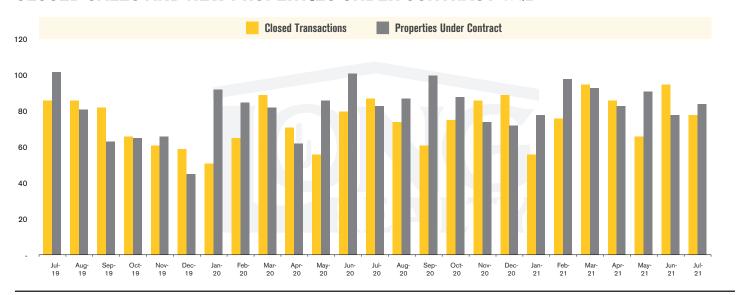

VAIL | AUGUST 2021

In the Vail area, July 2021 active inventory was 81, a 9% increase from July 2020. There were 78 closings in July 2021, a 10% decrease from July 2020. Year-to-date 2021 there were 552 closings, an 11% increase from year-to-date 2020. Months of Inventory was 1.0, up from 0.9 in July 2020. Median price of sold homes was \$372,450 for the month of July 2021, up 27% from July 2020. The Vail area had 84 new properties under contract in July 2021, up 1% from July 2020.

#### **CLOSED SALES AND NEW PROPERTIES UNDER CONTRACT VAIL**



### **ACTIVE LISTINGS AND MONTHS OF INVENTORY VAIL**





Stephen Woodall - Team Woodall (520) 818-4504 | Stephen@TeamWoodall.com

Long Realty Company



VAIL LAUGUST 2021

### MEDIAN SOLD PRICE

VAIL

On average, homes sold this % of original list price.

Jul 2020

Jul 2021

99.1%

102.1%



### MONTHLY PAYMENT ON A MEDIAN PRICED HOME VAII

| Year | Median Price | Int. Rate | MO. Payment |
|------|--------------|-----------|-------------|
| 2006 | \$255,000    | 6.140%    | \$1,474.29  |
| 2020 | \$292,900    | 3.020%    | \$1,176.14  |
| 2021 | \$372,450    | 2.870%    | \$1,467.06  |

Residential median sales prices. Monthly payments are based on a 5% down payment on a median priced home.

### **30 YEAR FIXED MORTGAGE RATE**



Source: FreddieMac.com

### **NEW HOME PERMITS AND CLOSIN