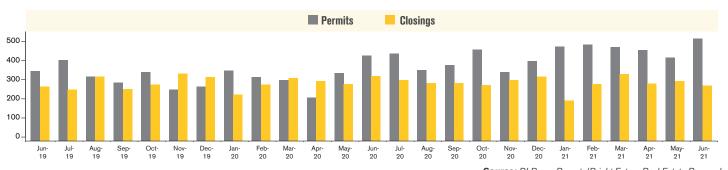

### **NEW HOME PERMITS AND CLOSINGS** TUCSON METRO

Source: RLBrownReports/Bright Future Real Estate Research

For June 2021, new home permits were up 20% and new home closings were down 14% from June 2020.