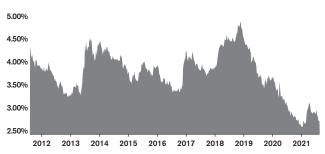

# **CLOSED SALES AND NEW PROPERTIES UNDER CONTRACT VAIL**



### **ACTIVE LISTINGS AND MONTHS OF INVENTORY VAIL**





Stephen Woodall - Team Woodall (520) 818-4504 | Stephen@TeamWoodall.com

Long Realty Company



VAIL LAUGUST 2021

### MEDIAN SOLD PRICE

VAIL

On average, homes sold this % of original list price.

Jul 2020

Jul 2021

99.1%

102.1%



### MONTHLY PAYMENT ON A MEDIAN PRICED HOME VAII

| Year | Median Price | Int. Rate | MO. Payment |
|------|--------------|-----------|-------------|
| 2006 | \$255,000    | 6.140%    | \$1,474.29  |
| 2020 | \$292,900    | 3.020%    | \$1,176.14  |
| 2021 | \$372,450    | 2.870%    | \$1,467.06  |

Residential median sales prices. Monthly payments are based on a 5% down payment on a median priced home.

### **30 YEAR FIXED MORTGAGE RATE**



Source: FreddieMac.com

### **NEW HOME PERMITS AND CLOSINGS** TUCSON METRO



Source: RLBrownReports/Bright Future Real Estate Research

For June 2021, new home permits were up 20% and new home closings were down 14% from June 2020.



Stephen Woodall - Team Woodall (520) 818-4504 | Stephen@TeamWoodall.com

Long Realty Company

These statistics are based on information obtained from MLSSAZ and using TrendGraphix software on 08/05/2021. Information is believed to be reliable, but not guaranteed.



VAIL | AUGUST 2021

### **MARKET CONDITIONS BY PRICE BAND VAIL**

|                        | Active<br>Listings | Feb-21 |    | Close | Month<br>d Sale<br>May-21 | S  | Jul-21     | Current<br>Months of<br>Inventory | Last 3 Month<br>Trend Months<br>of Inventory | Market<br>Conditions |
|------