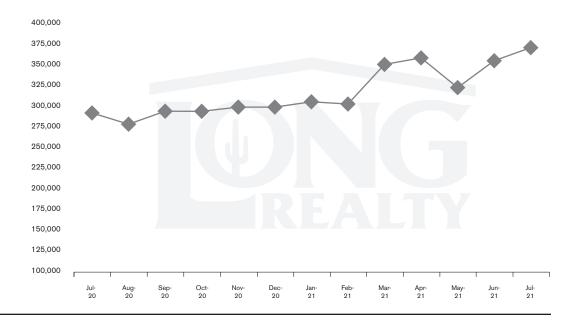

VAIL | AUGUST 2021

In the Vail area, July 2021 active inventory was 81, a 9% increase from July 2020. There were 78 closings in July 2021, a 10% decrease from July 2020. Year-to-date 2021 there were 552 closings, an 11% increase from year-to-date 2020. Months of Inventory was 1.0, up from 0.9 in July 2020. Median price of sold homes was \$372,450 for the month of July 2021, up 27% from July 2020. The Vail area had 84 new properties under contract in July 2021, up 1% from July 2020.