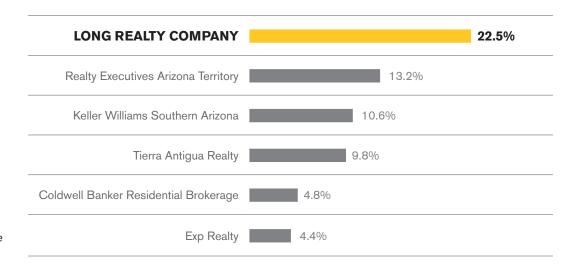

### MARKET SHARE

## Long Realty leads the market in successful real estate sales.

Data Obtained 08/05/2021 from MLSSAZ using TrendGraphix software for all closed residential sales volume between 08/01/2020 – 07/31/2021 rounded to the nearest tenth of one percent and deemed to be correct.