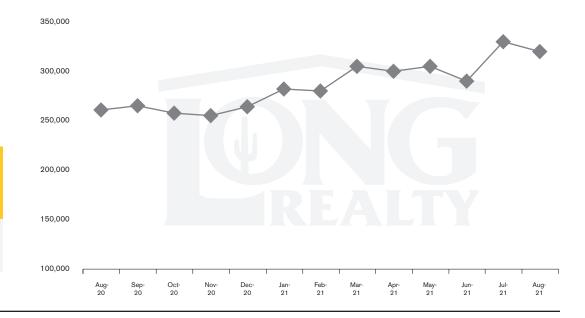

### MONTHLY PAYMENT ON A MEDIAN PRICED HOME CONTINENTAL RANCH

| Year | Median Price | Int. Rate | MO. Payment |
|------|--------------|-----------|-------------|
| 2006 | \$230,000    | 6.140%    | \$1,329.75  |
| 2020 | \$260,750    | 2.940%    | \$1,036.37  |
| 2021 | \$320,000    | 2.840%    | \$1,255.59  |

Residential median sales prices. Monthly payments are based on a 5% down payment on a median priced home.

CONTINENTAL RANCH | SEPTEMBER 2021

In the Continental Ranch area, August 2021 active inventory was 8, virtually unchanged from August 2020. There were 27 closings in August 2021, a 7% decrease from August 2020. Year-to-date 2021 there were 202 closings, virtually unchanged from year-to-date 2020. Months of Inventory was 0.3, unchanged from 0.3 in August 2020. Median price of sold homes was \$320,000 for the month of August 2021, up 23% from August 2020. The Continental Ranch area had 24 new properties under contract in August 2021, down 14% from August 2020.