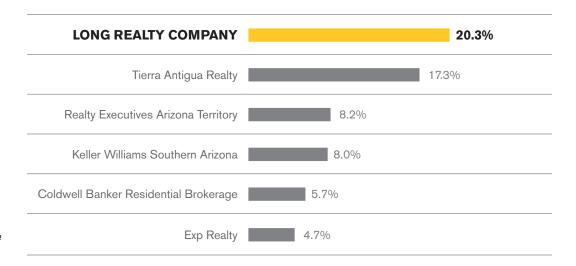

#### MARKET SHARE CONTINENTAL RANCH

### Long Realty leads the market in successful real estate sales.

Data Obtained 09/08/2021 from MLSSAZ using TrendGraphix software for all closed residential sales volume between 09/01/2020 – 08/31/2021 rounded to the nearest tenth of one percent and deemed to be correct.