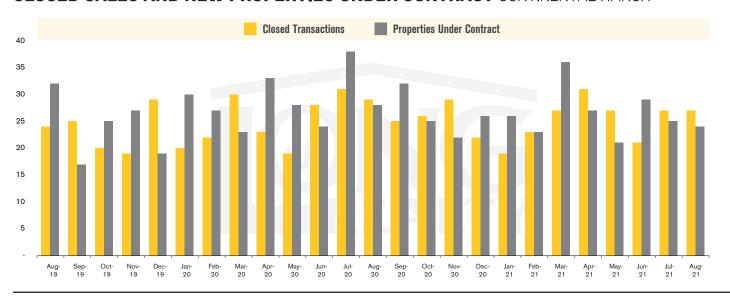

#### **CLOSED SALES AND NEW PROPERTIES UNDER CONTRACT** CONTINENTAL RANCH

CONTINENTAL RANCH | SEPTEMBER 2021

In the Continental Ranch area, August 2021 active inventory was 8, virtually unchanged from August 2020. There were 27 closings in August 2021, a 7% decrease from August 2020. Year-to-date 2021 there were 202 closings, virtually unchanged from year-to-date 2020. Months of Inventory was 0.3, unchanged from 0.3 in August 2020. Median price of sold homes was \$320,000 for the month of August 2021, up 23% from August 2020. The Continental Ranch area had 24 new properties under contract in August 2021, down 14% from August 2020.