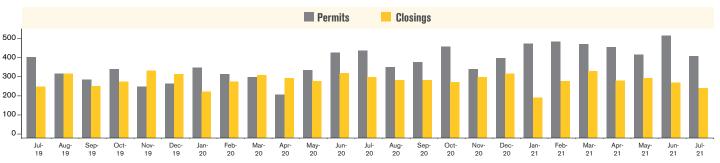

#### **NEW HOME PERMITS AND CLOSINGS** TUCSON METRO

**Source:** RLBrownReports/Bright Future Real Estate Research

For July 2021, new home permits were down 18% and new home closings were down 6% from July 2020.