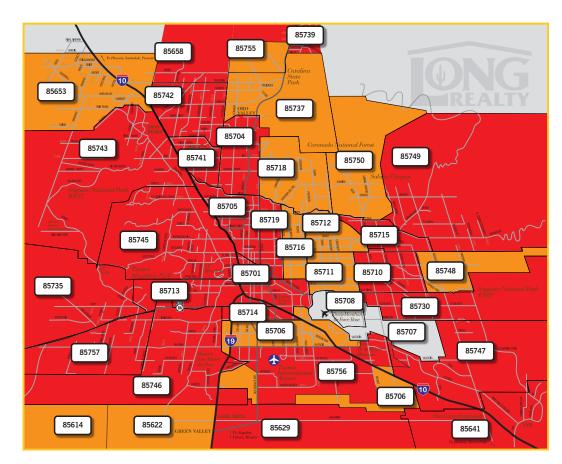

#### CHANGE IN MEDIAN SALES PRICE BY ZIP CODE

### JUN 2020-AUG 2020 TO JUN 2021-AUG 2021

Real Estate remains very localized and market conditions can vary greatly by not only geographic area but also by price range.