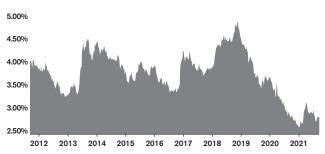

* CONTINENTAL RANCH



#### **ACTIVE LISTINGS AND MONTHS OF INVENTORY** CONTINENTAL RANCH





Stephen Woodall - Team Woodall (520) 818-4504 | Stephen@TeamWoodall.com

Long Realty Company



CONTINENTAL RANCH | SEPTEMBER 2021



CONTINENTAL RANCH

On average, homes sold this % of original list price.

Aug 2020

Aug 2021

100.0%

102.9%



### MONTHLY PAYMENT ON A MEDIAN PRICED HOME CONTINENTAL RANCH

| Year | Median Price | Int. Rate | MO. Payment |
|------|--------------|-----------|-------------|
| 2006 | \$230,000    | 6.140%    | \$1,329.75  |
| 2020 | \$260,750    | 2.940%    | \$1,036.37  |
| 2021 | \$320,000    | 2.840%    | \$1,255.59  |

Residential median sales prices. Monthly payments are based on a 5% down payment on a median priced home.

#### **30 YEAR FIXED MORTGAGE RATE**



Source: FreddieMac.com

#### **NEW HOME PERMITS AND CLOSINGS** TUCSON METRO



**Source:** RLBrownReports/Bright Future Real Estate Research

For July 2021, new home permits were down 18% and new home closings were down 6% from July 2020.



Stephen Woodall - Team Woodall (520) 818-4504 | Stephen@TeamWoodall.com

Long Realty Company

These statistics are based on information obtained from MLSSAZ and using TrendGraphix software on 09/08/2021. Information is believed to be reliable, but not guaranteed.



CONTINENTAL RANCH | SEPTEMBER 2021

### MARKET CONDITIONS BY PRICE BAND CONTINENTAL RANCH

|                        | Active<br>Listings | Mar-21 | Apr-21 | Last 6<br>Close<br>May-21 | d Sale | S  | Aug-21 | Current<br>Months of<br>Inventory | Last 3 Month<br>Trend Months<br>of Inventory