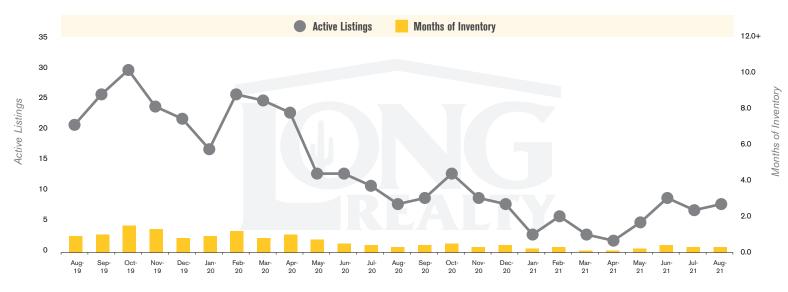

#### **ACTIVE LISTINGS AND MONTHS OF INVENTORY** CONTINENTAL RANCH

Stephen Woodall - Team Woodall (520) 818-4504 | Stephen@TeamWoodall.com

Long Realty Company

CONTINENTAL RANCH | SEPTEMBER 2021

CONTINENTAL RANCH

CONTINENTAL RANCH | SEPTEMBER 2021

In the Continental Ranch area, August 2021 active inventory was 8, virtually unchanged from August 2020. There were 27 closings in August 2021, a 7% decrease from August 2020. Year-to-date 2021 there were 202 closings, virtually unchanged from year-to-date 2020. Months of Inventory was 0.3, unchanged from 0.3 in August 2020. Median price of sold homes was \$320,000 for the month of August 2021, up 23% from August 2020. The Continental Ranch area had 24 new properties under contract in August 2021, down 14% from August 2020.