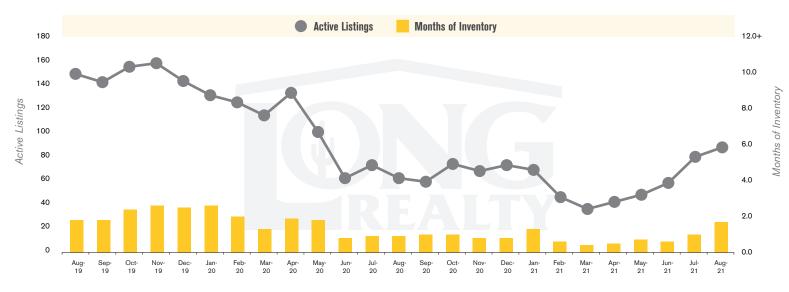

### **ACTIVE LISTINGS AND MONTHS OF INVENTORY VAIL**

Stephen Woodall - Team Woodall (520) 818-4504 | Stephen@TeamWoodall.com

Long Realty Company

VAIL I SEPTEMBER 2021

VAIL I SEPTEMBER 2021

In the Vail area, August 2021 active inventory was 89, a 41% increase from August 2020. There were 51 closings in August 2021, a 31% decrease from August 2020. Year-to-date 2021 there were 610 closings, a 6% increase from year-to-date 2020. Months of Inventory was 1.7, up from 0.9 in August 2020. Median price of sold homes was \$355,000 for the month of August 2021, up 27% from August 2020. The Vail area had 87 new properties under contract in August 2021, unchanged from August 2020.