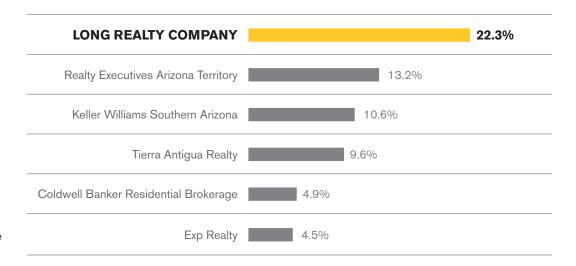

### MARKET SHARE

### Long Realty leads the market in successful real estate sales.

Data Obtained 09/08/2021 from MLSSAZ using TrendGraphix software for all closed residential sales volume between 09/01/2020 – 08/31/2021 rounded to the nearest tenth of one percent and deemed to be correct.