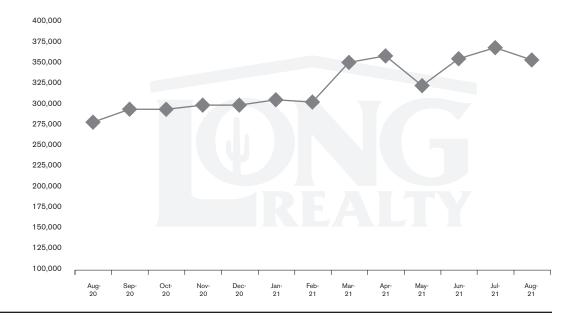

### MEDIAN SOLD PRICE

VAII

On average, homes sold this % of original list price.

Aug 2020

Aug 2021

99.8%

102.0%

VAIL I SEPTEMBER 2021

In the Vail area, August 2021 active inventory was 89, a 41% increase from August 2020. There were 51 closings in August 2021, a 31% decrease from August 2020. Year-to-date 2021 there were 610 closings, a 6% increase from year-to-date 2020. Months of Inventory was 1.7, up from 0.9 in August 2020. Median price of sold homes was \$355,000 for the month of August 2021, up 27% from August 2020. The Vail area had 87 new properties under contract in August 2021, unchanged from August 2020.