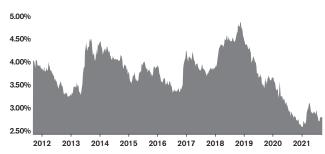

CLOSED SALES AND NEW PROPERTIES UNDER CONTRACT VAIL**



### **ACTIVE LISTINGS AND MONTHS OF INVENTORY VAIL**





Stephen Woodall - Team Woodall (520) 818-4504 | Stephen@TeamWoodall.com

Long Realty Company



VAIL I SEPTEMBER 2021

### MEDIAN SOLD PRICE

VAII

On average, homes sold this % of original list price.

Aug 2020

Aug 2021

99.8%

102.0%



### MONTHLY PAYMENT ON A MEDIAN PRICED HOME VAII

| Year | Median Price | Int. Rate | MO. Payment |
|------|--------------|-----------|-------------|
| 2006 | \$255,000    | 6.140%    | \$1,474.29  |
| 2020 | \$279,222    | 2.940%    | \$1,109.79  |
| 2021 | \$355,000    | 2.840%    | \$1,392.92  |

Residential median sales prices. Monthly payments are based on a 5% down payment on a median priced home.

### **30 YEAR FIXED MORTGAGE RATE**



Source: FreddieMac.com

### **NEW HOME PERMITS AND CLOSINGS** TUCSON METRO



**Source:** RLBrownReports/Bright Future Real Estate Research

For July 2021, new home permits were down 18% and new home closings were down 6% from July 2020.



Stephen Woodall - Team Woodall (520) 818-4504 | Stephen@TeamWoodall.com

Long Realty Company

These statistics are based on information obtained from MLSSAZ and using TrendGraphix software on 09/08/2021. Information is believed to be reliable, but not guaranteed.



VAIL | SEPTEMBER 2021

### **MARKET CONDITIONS BY PRICE BAND VAIL**

|                        | Active<br>Listings | Mor 01    | Apr 01 | Last 6<br>Close<br>May-21 | d Sale   | S       | Λυα 01 | Current<br>Months of<br>Inventory | Last 3 Month<br>Trend Months<br>of Inventory | Market<br>C