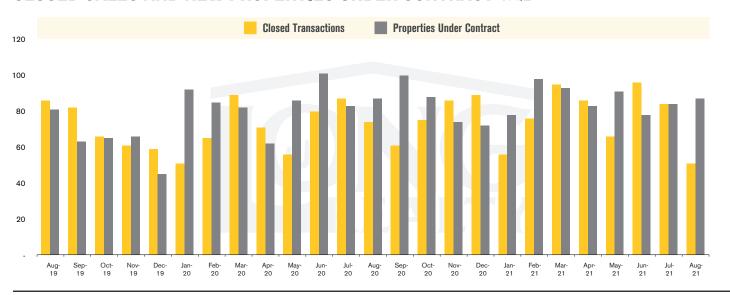

#### **CLOSED SALES AND NEW PROPERTIES UNDER CONTRACT VAIL**

VAIL I SEPTEMBER 2021

In the Vail area, August 2021 active inventory was 89, a 41% increase from August 2020. There were 51 closings in August 2021, a 31% decrease from August 2020. Year-to-date 2021 there were 610 closings, a 6% increase from year-to-date 2020. Months of Inventory was 1.7, up from 0.9 in August 2020. Median price of sold homes was \$355,000 for the month of August 2021, up 27% from August 2020. The Vail area had 87 new properties under contract in August 2021, unchanged from August 2020.