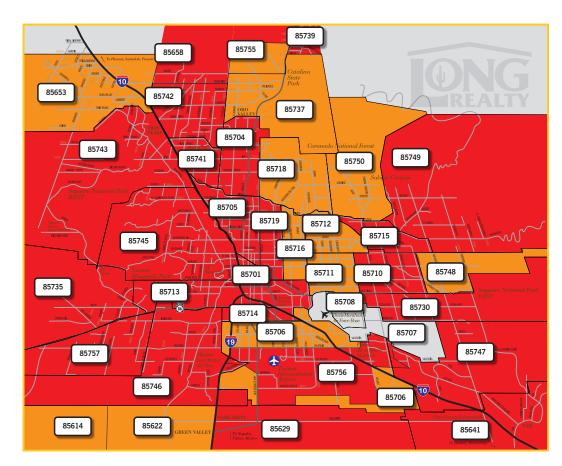

#### CHANGE IN MEDIAN SALES PRICE BY ZIP CODE

#### JUN 2020-AUG 2020 TO JUN 2021-AUG 2021

Real Estate remains very localized and market conditions can vary greatly by not only geographic area but also by price range.