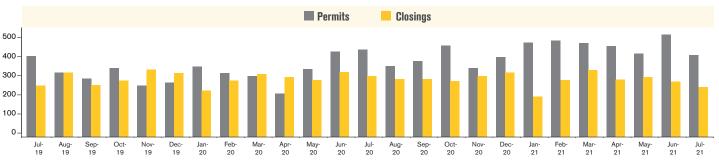

### **NEW HOME PERMITS AND CLOSINGS** TUCSON METRO

**Source:** RLBrownReports/Bright Future Real Estate Research

For July 2021, new home permits were down 18% and new home closings were down 6% from July 2020.