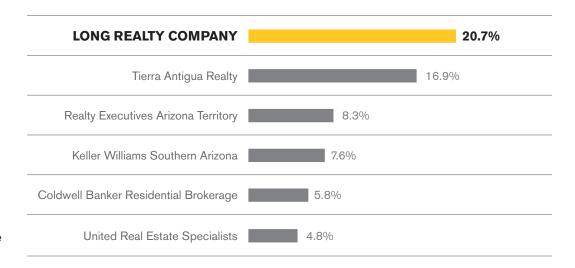

#### MARKET SHARE CONTINENTAL RANCH

### Long Realty leads the market in successful real estate sales.

Data Obtained 10/06/2021 from MLSSAZ using TrendGraphix software for all closed residential sales volume between 10/01/2020 – 09/30/2021 rounded to the nearest tenth of one percent and deemed to be correct.