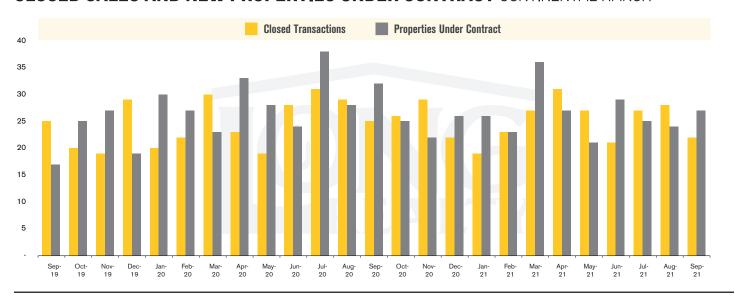

#### **CLOSED SALES AND NEW PROPERTIES UNDER CONTRACT** CONTINENTAL RANCH

CONTINENTAL RANCH | OCTOBER 2021

In the Continental Ranch area, September 2021 active inventory was 13, a 44% increase from September 2020. There were 22 closings in September 2021, a 12% decrease from September 2020. Year-to-date 2021 there were 225 closings, a 1% decrease from year-to-date 2020. Months of Inventory was .6, up from .4 in September 2020. Median price of sold homes was \$336,250 for the month of September 2021, up 26% from September 2020. The Continental Ranch area had 27 new properties under contract in September 2021, down 16% from September 2020.