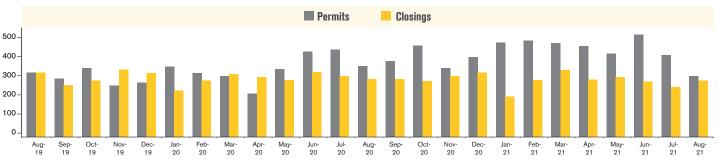

### **NEW HOME PERMITS AND CLOSINGS** TUCSON METRO

**Source:** RLBrownReports/Bright Future Real Estate Research

For August 2021, new home permits were down 3% and new home closings were down 14% from August 2020.