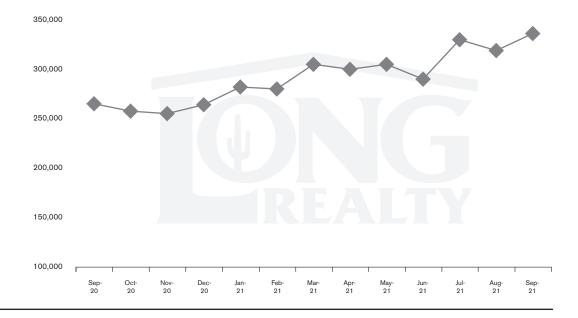

### MONTHLY PAYMENT ON A MEDIAN PRICED HOME CONTINENTAL RANCH

| Year | Median Price | Int. Rate | MO. Payment |
|------|--------------|-----------|-------------|
| 2006 | \$230,000    | 6.140%    | \$1,329.75  |
| 2020 | \$265,000    | 2.890%    | \$1,046.51  |
| 2021 | \$336,250    | 2.900%    | \$1,329.59  |

Residential median sales prices. Monthly payments are based on a 5% down payment on a median priced home.

CONTINENTAL RANCH | OCTOBER 2021

In the Continental Ranch area, September 2021 active inventory was 13, a 44% increase from September 2020. There were 22 closings in September 2021, a 12% decrease from September 2020. Year-to-date 2021 there were 225 closings, a 1% decrease from year-to-date 2020. Months of Inventory was .6, up from .4 in September 2020. Median price of sold homes was \$336,250 for the month of September 2021, up 26% from September 2020. The Continental Ranch area had 27 new properties under contract in September 2021, down 16% from September 2020.