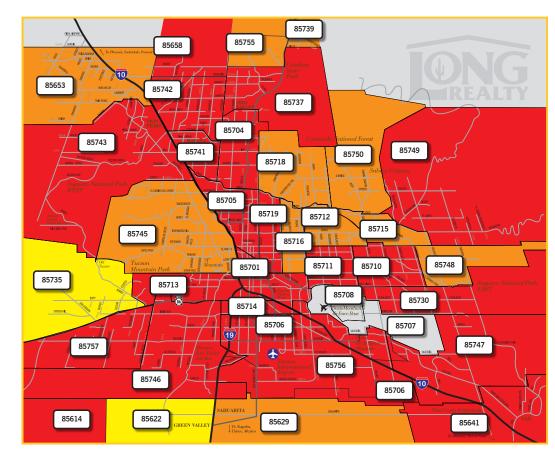

### CHANGE IN MEDIAN SALES PRICE BY ZIP CODE

JUL 2020-SEP 2020 TO JUL 2021-SFP 2021

Real Estate remains very localized and market conditions can vary greatly by not only geographic area but also by price range.