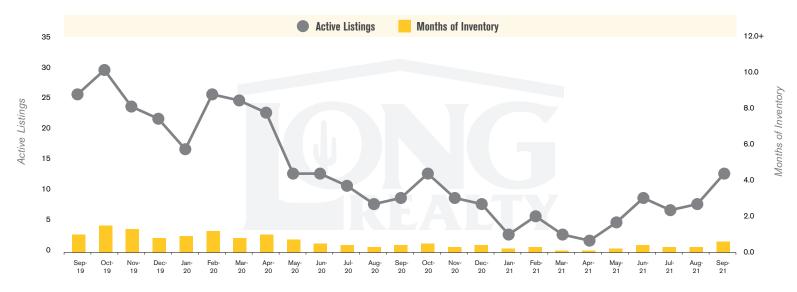

### **ACTIVE LISTINGS AND MONTHS OF INVENTORY** CONTINENTAL RANCH

Stephen Woodall - Team Woodall (520) 818-4504 | Stephen@TeamWoodall.com

Long Realty Company

CONTINENTAL RANCH | OCTOBER 2021

CONTINENTAL RANCH

CONTINENTAL RANCH | OCTOBER 2021

In the Continental Ranch area, September 2021 active inventory was 13, a 44% increase from September 2020. There were 22 closings in September 2021, a 12% decrease from September 2020. Year-to-date 2021 there were 225 closings, a 1% decrease from year-to-date 2020. Months of Inventory was .6, up from .4 in September 2020. Median price of sold homes was \$336,250 for the month of September 2021, up 26% from September 2020. The Continental Ranch area had 27 new properties under contract in September 2021, down 16% from September 2020.