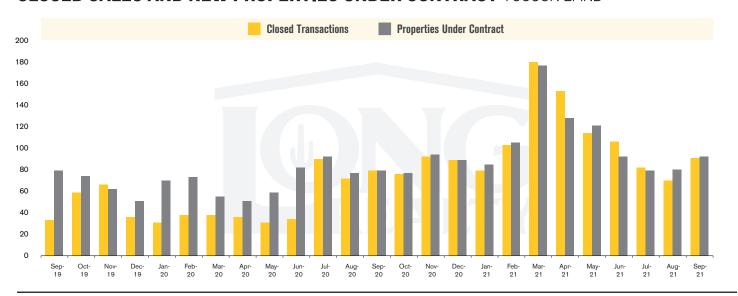

#### **CLOSED SALES AND NEW PROPERTIES UNDER CONTRACT** TUCSON LAND

## THE **LAND** REPORT

TUCSON LOCTOBER 2021

In the Tucson Lot and Land market, September 2021 active inventory was 831, a 26% decrease from September 2020. There were 91 closings in September 2021, a 15% increase from September 2020. Year-to-date 2021 there were 978 closings, a 118% increase from year-to-date 2020. Months of Inventory was 9.1, up from 14.2 in September 2020. Median price of sold lots was \$110,172 for the month of September 2021, up 10% from September 2020. The Tucson Lot and Land area had 92 new properties under contract in September 2021, up 16% from September 2020.