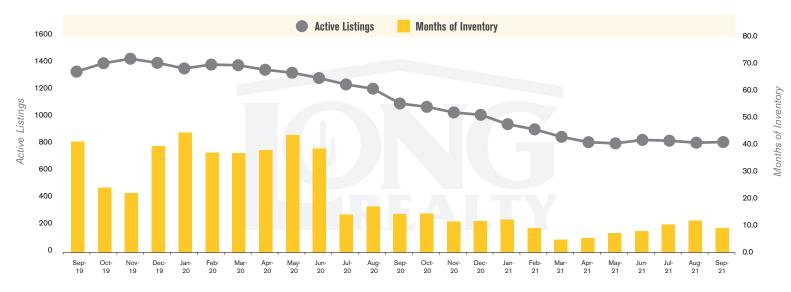

#### **ACTIVE LISTINGS AND MONTHS OF INVENTORY** TUCSON LAND

Stephen Woodall - Team Woodall (520) 818-4504 | Stephen@TeamWoodall.com

Long Realty Company

## THE **LAND** REPORT

TUCSON LOCTOBER 2021

In the Tucson Lot and Land market, September 2021 active inventory was 831, a 26% decrease from September 2020. There were 91 closings in September 2021, a 15% increase from September 2020. Year-to-date 2021 there were 978 closings, a 118% increase from year-to-date 2020. Months of Inventory was 9.1, up from 14.2 in September 2020. Median price of sold lots was \$110,172 for the month of September 2021, up 10% from September 2020. The Tucson Lot and Land area had 92 new properties under contract in September 2021, up 16% from September 2020.