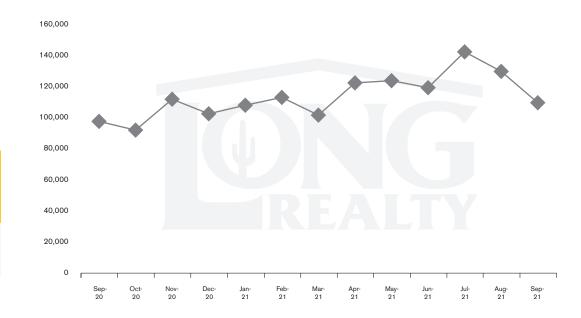

#### MEDIAN SOLD PRICE

TUCSON I AND

On average, homes sold this % of original list price.

Sep 2020

Sep 2021

83.9%

91.6%

## THE **LAND** REPORT

TUCSON LOCTOBER 2021

In the Tucson Lot and Land market, September 2021 active inventory was 831, a 26% decrease from September 2020. There were 91 closings in September 2021, a 15% increase from September 2020. Year-to-date 2021 there were 978 closings, a 118% increase from year-to-date 2020. Months of Inventory was 9.1, up from 14.2 in September 2020. Median price of sold lots was \$110,172 for the month of September 2021, up 10% from September 2020. The Tucson Lot and Land area had 92 new properties under contract in September 2021, up 16% from September 2020.