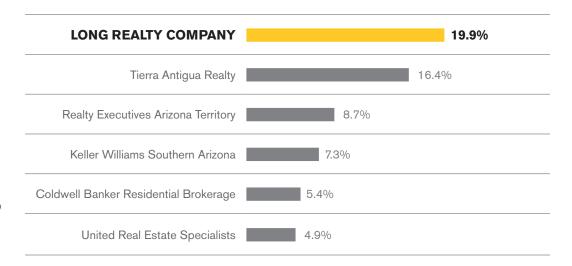

#### MARKET SHARE CONTINENTAL RANCH

### Long Realty leads the market in successful real estate sales.

Data Obtained 11/05/2021 from MLSSAZ using TrendGraphix software for all closed residential sales volume between 11/01/2020 – 10/31/2021 rounded to the nearest tenth of one percent and deemed to be correct.