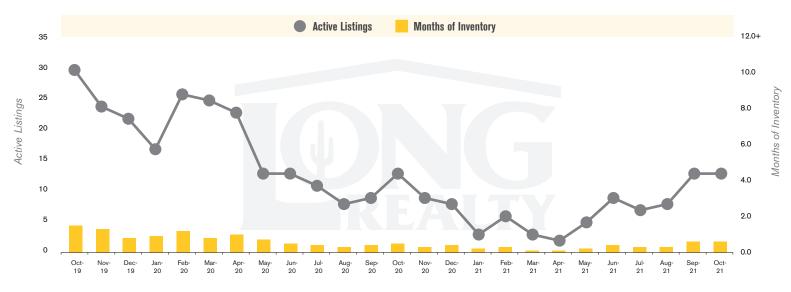

### **ACTIVE LISTINGS AND MONTHS OF INVENTORY** CONTINENTAL RANCH

Stephen Woodall - Team Woodall (520) 818-4504 | Stephen@TeamWoodall.com

Long Realty Company

CONTINENTAL RANCH | NOVEMBER 2021

CONTINENTAL RANCH

CONTINENTAL RANCH | NOVEMBER 2021

In the Continental Ranch area, October 2021 active inventory was 13, virtually unchanged from October 2020. There were 21 closings in October 2021, a 19% decrease from October 2020. Year-to-date 2021 there were 246 closings, a 3% decrease from year-to-date 2020. Months of Inventory was 0.6, up from 0.5 in October 2020. Median price of sold homes was \$350,000 for the month of October 2021, up 36% from October 2020. The Continental Ranch area had 31 new properties under contract in October 2021, up 24% from October 2020.