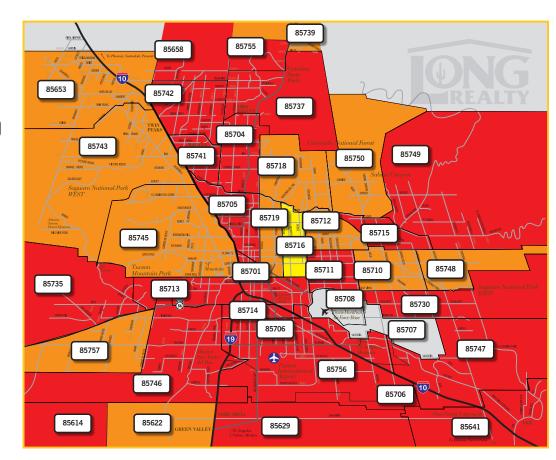

#### CHANGE IN MEDIAN SALES PRICE BY ZIP CODE

AUG 2020-0CT 2020 TO AUG 2021-0CT 2021

Real Estate remains very localized and market conditions can vary greatly by not only geographic area but also by price range.