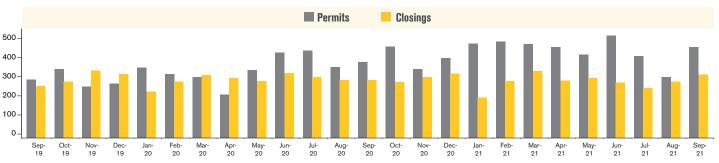

### **NEW HOME PERMITS AND CLOSINGS** TUCSON METRO

Source: RLBrownReports/Bright Future Real Estate Research

For September 2021, new home permits were up 19% and new home closings were up 10% from September 2020.