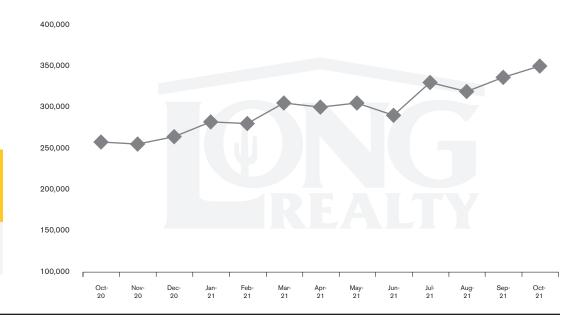

### MONTHLY PAYMENT ON A MEDIAN PRICED HOME CONTINENTAL RANCH

| Year | Median Price | Int. Rate | MO. Payment |
|------|--------------|-----------|-------------|
| 2006 | \$230,000    | 6.140%    | \$1,329.75  |
| 2020 | \$257,500    | 2.830%    | \$1,009.06  |
| 2021 | \$350,000    | 3.070%    | \$1,414.42  |

Residential median sales prices. Monthly payments are based on a 5% down payment on a median priced home.

CONTINENTAL RANCH | NOVEMBER 2021

In the Continental Ranch area, October 2021 active inventory was 13, virtually unchanged from October 2020. There were 21 closings in October 2021, a 19% decrease from October 2020. Year-to-date 2021 there were 246 closings, a 3% decrease from year-to-date 2020. Months of Inventory was 0.6, up from 0.5 in October 2020. Median price of sold homes was \$350,000 for the month of October 2021, up 36% from October 2020. The Continental Ranch area had 31 new properties under contract in October 2021, up 24% from October 2020.