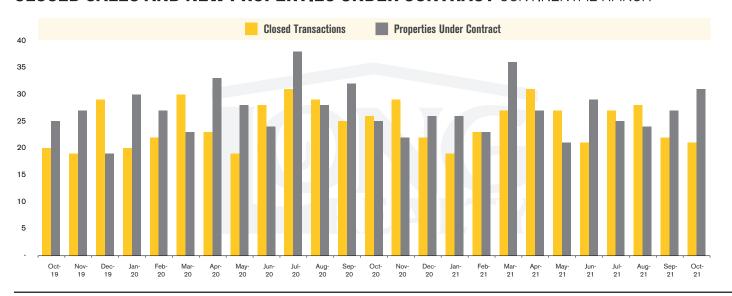

#### **CLOSED SALES AND NEW PROPERTIES UNDER CONTRACT** CONTINENTAL RANCH

CONTINENTAL RANCH | NOVEMBER 2021

In the Continental Ranch area, October 2021 active inventory was 13, virtually unchanged from October 2020. There were 21 closings in October 2021, a 19% decrease from October 2020. Year-to-date 2021 there were 246 closings, a 3% decrease from year-to-date 2020. Months of Inventory was 0.6, up from 0.5 in October 2020. Median price of sold homes was \$350,000 for the month of October 2021, up 36% from October 2020. The Continental Ranch area had 31 new properties under contract in October 2021, up 24% from October 2020.