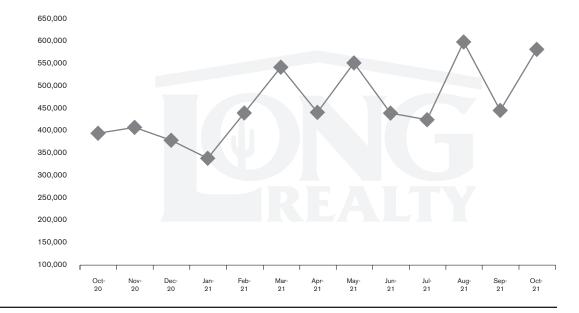

RANCHO VISTOSO I NOVEMBER 2021

In the Rancho Vistoso area, October 2021 active inventory was 36, a 51% decrease from October 2020. There were 20 closings in October 2021, a 64% decrease from October 2020. Year-to-date 2021 there were 388 closings, a 1% decrease from year-to-date 2020. Months of Inventory was 1.8, up from 1.3 in October 2020. Median price of sold homes was \$580,000 for the month of October 2021, up 48% from October 2020. The Rancho Vistoso area had 35 new properties under contract in October 2021, down 38% from October 2020.

### MEDIAN SOLD PRICE

RANCHO VISTOSO

On average, homes sold this % of original list price.

Oct 2020

Oct 2021

96.5%

99.5%