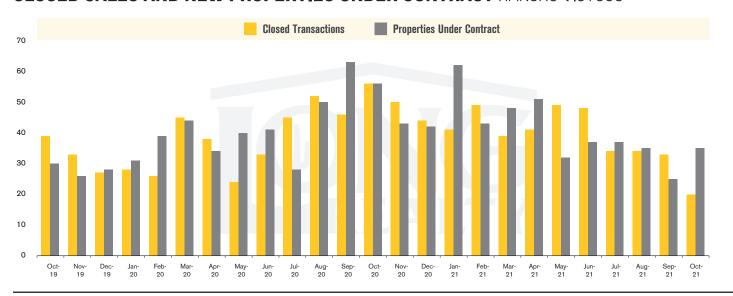

RANCHO VISTOSO I NOVEMBER 2021

In the Rancho Vistoso area, October 2021 active inventory was 36, a 51% decrease from October 2020. There were 20 closings in October 2021, a 64% decrease from October 2020. Year-to-date 2021 there were 388 closings, a 1% decrease from year-to-date 2020. Months of Inventory was 1.8, up from 1.3 in October 2020. Median price of sold homes was \$580,000 for the month of October 2021, up 48% from October 2020. The Rancho Vistoso area had 35 new properties under contract in October 2021, down 38% from October 2020.

### **CLOSED SALES AND NEW PROPERTIES UNDER CONTRACT** RANCHO VISTOSO