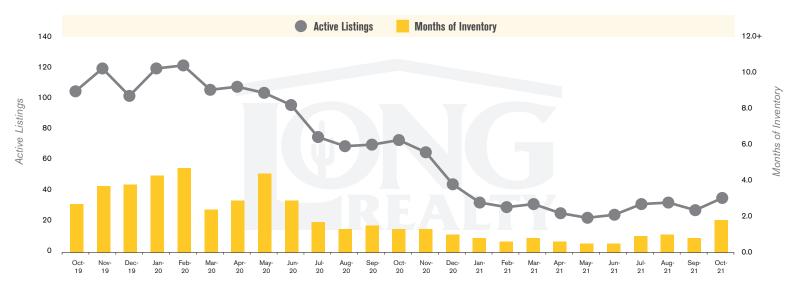

RANCHO VISTOSO I NOVEMBER 2021

In the Rancho Vistoso area, October 2021 active inventory was 36, a 51% decrease from October 2020. There were 20 closings in October 2021, a 64% decrease from October 2020. Year-to-date 2021 there were 388 closings, a 1% decrease from year-to-date 2020. Months of Inventory was 1.8, up from 1.3 in October 2020. Median price of sold homes was \$580,000 for the month of October 2021, up 48% from October 2020. The Rancho Vistoso area had 35 new properties under contract in October 2021, down 38% from October 2020.

### **ACTIVE LISTINGS AND MONTHS OF INVENTORY** RANCHO VISTOSO

Stephen Woodall - Team Woodall (520) 818-4504 | Stephen@TeamWoodall.com

Long Realty Company

RANCHO VISTOSO I NOVEMBER 2021