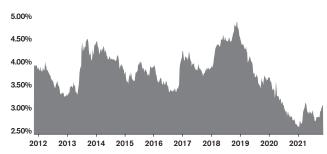

RANCHO VISTOSO



### **ACTIVE LISTINGS AND MONTHS OF INVENTORY** RANCHO VISTOSO





Stephen Woodall - Team Woodall (520) 818-4504 | Stephen@TeamWoodall.com

Long Realty Company



RANCHO VISTOSO I NOVEMBER 2021

### MEDIAN SOLD PRICE

RANCHO VISTOSO

On average, homes sold this % of original list price.

Oct 2020

Oct 2021

96.5%

99.5%



### MONTHLY PAYMENT ON A MEDIAN PRICED HOME RANCHO VISTOSO

| Year | Median Price | Int. Rate | MO. Payment |
|------|--------------|-----------|-------------|
| 2006 | \$375,000    | 6.140%    | \$2,168.07  |
| 2020 | \$392,661    | 2.830%    | \$1,538.71  |
| 2021 | \$580,000    | 3.070%    | \$2,343.89  |

Residential median sales prices. Monthly payments are based on a 5% down payment on a median priced home.

### **30 YEAR FIXED MORTGAGE RATE**



Source: FreddieMac.com

### **NEW HOME PERMITS AND CLOSINGS** TUCSON METRO



Source: RLBrownReports/Bright Future Real Estate Research

For September 2021, new home permits were up 19% and new home closings were up 10% from September 2020.



Stephen Woodall - Team Woodall (520) 818-4504 | Stephen@TeamWoodall.com

Long Realty Company

These statistics are based on information obtained from MLSSAZ and using TrendGraphix software on 11/05/2021. Information is believed to be reliable, but not guaranteed.



RANCHO VISTOSO I NOVEMBER 2021

### MARKET CONDITIONS BY PRICE BAND RANCHO VISTOSO

|                        | Active<br>Listings | May-21 |    | Close | Month<br>ed Sale<br>Aug-21 | s  | Oct-21 | Current<br>Months of<br>Inventory | Last 3 Month<br>Trend Months<br>of Inventory | Market<