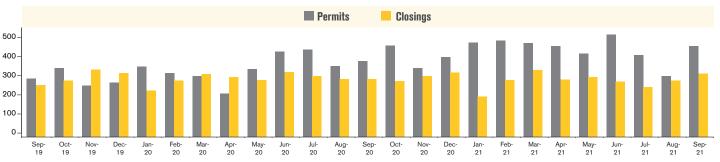

### **NEW HOME PERMITS AND CLOSINGS** TUCSON METRO

Source: RLBrownReports/Bright Future Real Estate Research

For September 2021, new home permits were up 19% and new home closings were up 10% from September 2020.