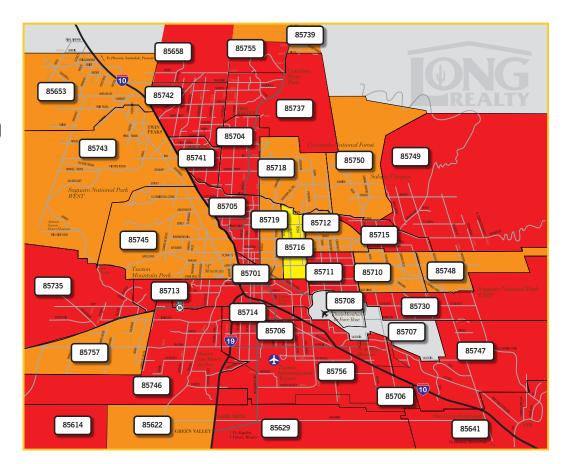

### CHANGE IN MEDIAN SALES PRICE BY ZIP CODE

AUG 2020-0CT 2020 TO AUG 2021-0CT 2021

Real Estate remains very localized and market conditions can vary greatly by not only geographic area but also by price range.