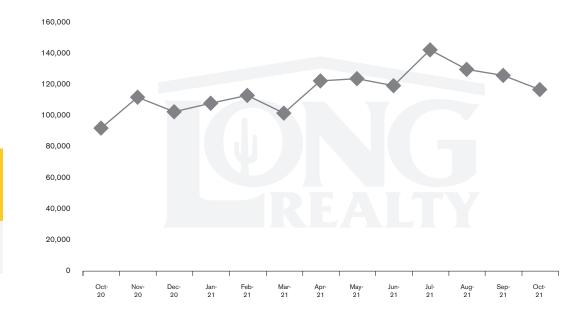

#### MEDIAN SOLD PRICE

**TUCSON LAND** 

On average, homes sold this % of original list price.

Oct 2020

Oct 2021

82.7%

83.4%