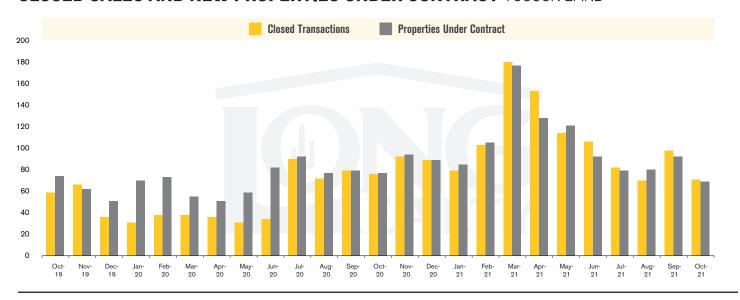

# THE **LAND** REPORT



TUCSON | NOVEMBER 2021

In the Sun City Oro Valley area, October 2021 active inventory was 14, a 56% increase from October 2020. There were 11 closings in October 2021, a 35% decrease from October 2020. Year-to-date 2021 there were 142 closings, a 33% increase from year-to-date 2020. Months of Inventory was 1.3, up from 0.5 in October 2020. Median price of sold homes was \$378,500 for the month of October 2021, up 20% from October 2020. The Sun City Oro Valley area had 18 new properties under contract in October 2021, up 50% from October 2020.

#### **CLOSED SALES AND NEW PROPERTIES UNDER CONTRACT** TUCSON LAND



#### **ACTIVE LISTINGS AND MONTHS OF INVENTORY** TUCSON LAND





Stephen Woodall - Team Woodall (520) 818-4504 | Stephen@TeamWoodall.com

Long Realty Company

## THE **LAND** REPORT



TUCSON | NOVEMBER 2021

#### MEDIAN SOLD PRICE

**TUCSON LAND** 

On average, homes sold this % of original list price.

Oct 2020

Oct 2021

82.7%

83.4%



#### MARKET SHARE TUCSON LAND

### Long Realty leads the market in successful real estate sales.

Data Obtained 11/05/2021 from MLSSAZ using TrendGraphix software for all closed residential sales volume between 11/01/2020 – 10/31/2021 rounded to the nearest tenth of one percent and deemed to be correct.





# THE **LAND** REPORT



TUCSON | NOVEMBER 2021

#### MARKET CONDITIONS BY PRICE BAND TUCSON LAND

|                        | Active<br>Listings