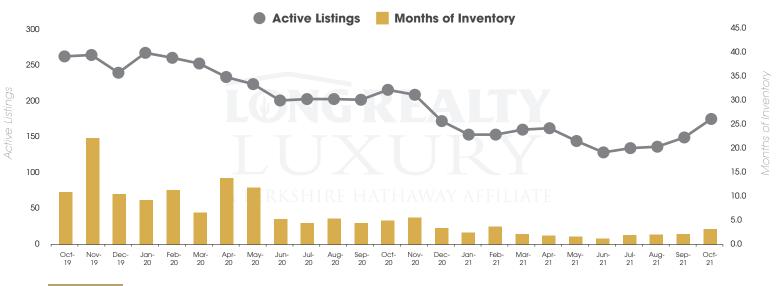

## THE LUXURY HOUSING REPORT

TUCSON | NOVEMBER 2021

In the Tucson Luxury market, October 2021 active inventory was 177, a 19% decrease from October 2020. There were 56 closings in October 2021, a 27% increase from October 2020. Year-to-date 2021 there were 738 closings, a 119% increase from year-to-date 2020. Months of Inventory was 3.2, down from 5.0 in October 2020. Median price of sold homes was \$1,116,634 for the month of October 2021, up 20% from October 2020. The Tucson Luxury area had 75 new properties under contract in October 2021, up 25% from October 2020.

### ACTIVE LISTINGS AND MONTHS OF INVENTORY Tucson Luxury

Stephen Woodall - Team Woodall (520) 818-4504 | Stephen@TeamWoodall.com

Long Realty Company

Properties under contract and Home Sales data is based on information obtained from the MLSSAZ for all residential properties priced \$800,000 and above. All data obtained 11/05/2021 is believed to be reliable, but not guaranteed.