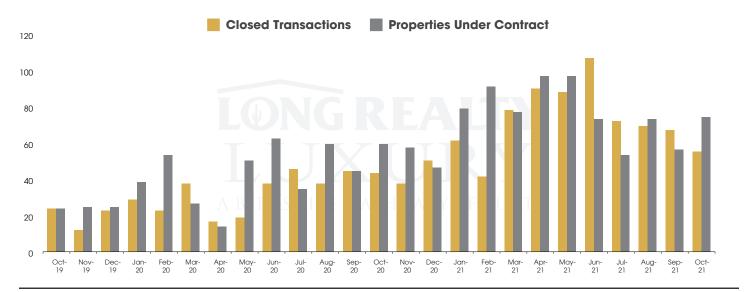

## THE LUXURY HOUSING REPORT

TUCSON | NOVEMBER 2021

In the Tucson Luxury market, October 2021 active inventory was 177, a 19% decrease from October 2020. There were 56 closings in October 2021, a 27% increase from October 2020. Year-to-date 2021 there were 738 closings, a 119% increase from year-to-date 2020. Months of Inventory was 3.2, down from 5.0 in October 2020. Median price of sold homes was \$1,116,634 for the month of October 2021, up 20% from October 2020. The Tucson Luxury area had 75 new properties under contract in October 2021, up 25% from October 2020.

### CLOSED SALES AND NEW PROPERTIES UNDER CONTRACT Tucson Luxury

### ACTIVE LISTINGS AND MONTHS OF INVENTORY Tucson Luxury

Stephen Woodall - Team Woodall (520) 818-4504 | Stephen@TeamWoodall.com

Long Realty Company

Properties under contract and Home Sales data is based on information obtained from the MLSSAZ for all residential properties priced \$800,000 and above. All data obtained 11/05/2021 is believed to be reliable, but not guaranteed.