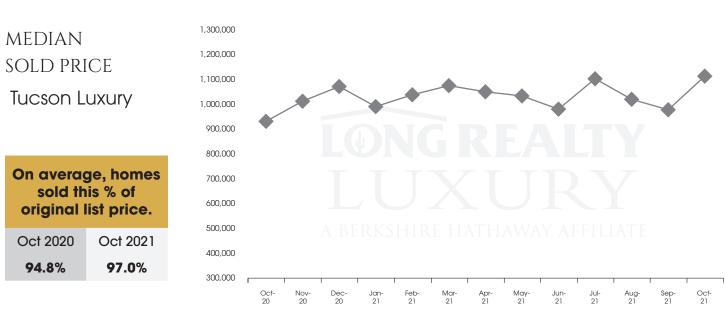

## THE LUXURY HOUSING REPORT

TUCSON | NOVEMBER 2021

In the Tucson Luxury market, October 2021 active inventory was 177, a 19% decrease from October 2020. There were 56 closings in October 2021, a 27% increase from October 2020. Year-to-date 2021 there were 738 closings, a 119% increase from year-to-date 2020. Months of Inventory was 3.2, down from 5.0 in October 2020. Median price of sold homes was \$1,116,634 for the month of October 2021, up 20% from October 2020. The Tucson Luxury area had 75 new properties under contract in October 2021, up 25% from October 2020.