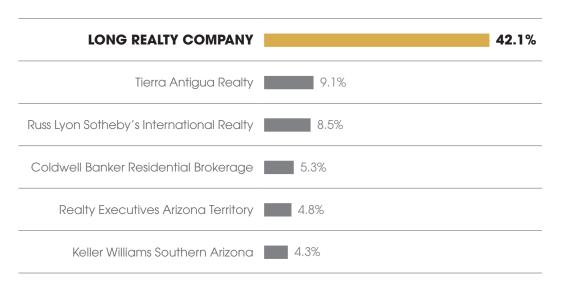

#### MARKET SHARE Tucson Luxury

#### Long Realty leads the market in successful real estate sales.

Data Obtained 11/05/2021 from MLSSAZ using TrendGraphix software for all closed residential sales volume priced \$800,000 and above between 11/01/2020 - 10/31/2021 rounded to the nearest tenth of one percent and deemed to be correct.