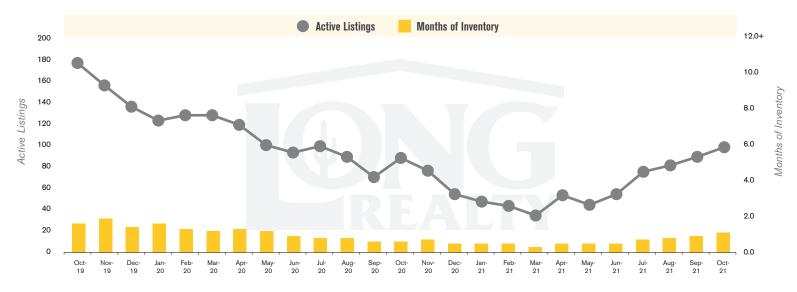

### **ACTIVE LISTINGS AND MONTHS OF INVENTORY** TUCSON WEST

Stephen Woodall - Team Woodall (520) 818-4504 | Stephen@TeamWoodall.com

Long Realty Company

TUCSON WEST | NOVEMBER 2021

TUCSON WEST | NOVEMBER 2021

In the Tucson West area, October 2021 active inventory was 99, an 11% increase from October 2020. There were 94 closings in October 2021, a 33% decrease from October 2020. Year-to-date 2021 there were 1,025 closings, a 4% decrease from year-to-date 2020. Months of Inventory was 1.1, up from 0.6 in October 2020. Median price of sold homes was \$332,750 for the month of October 2021, up 23% from October 2020. The Tucson West area had 114 new properties under contract in October 2021, down 7% from October 2020.