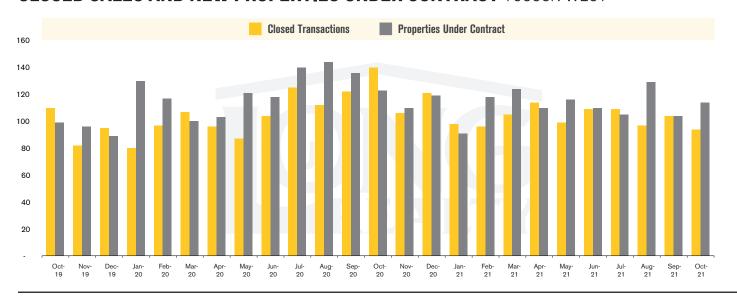

#### **CLOSED SALES AND NEW PROPERTIES UNDER CONTRACT** TUCSON WEST

TUCSON WEST | NOVEMBER 2021

In the Tucson West area, October 2021 active inventory was 99, an 11% increase from October 2020. There were 94 closings in October 2021, a 33% decrease from October 2020. Year-to-date 2021 there were 1,025 closings, a 4% decrease from year-to-date 2020. Months of Inventory was 1.1, up from 0.6 in October 2020. Median price of sold homes was \$332,750 for the month of October 2021, up 23% from October 2020. The Tucson West area had 114 new properties under contract in October 2021, down 7% from October 2020.