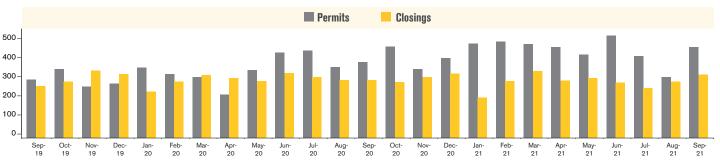

#### **NEW HOME PERMITS AND CLOSINGS** TUCSON METRO

Source: RLBrownReports/Bright Future Real Estate Research

For September 2021, new home permits were up 19% and new home closings were up 10% from September 2020.