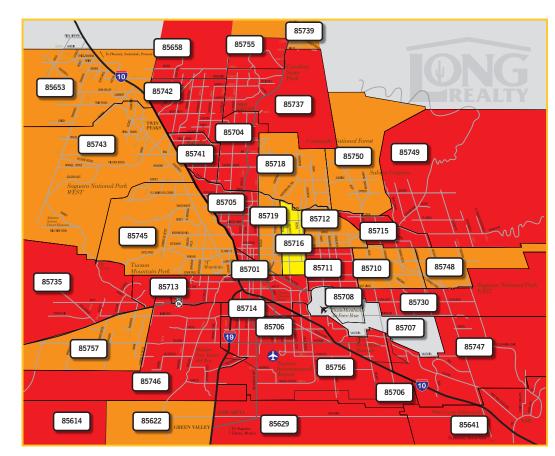

### CHANGE IN MEDIAN SALES PRICE BY ZIP CODE

AUG 2020-0CT 2020 TO AUG 2021-0CT 2021

Real Estate remains very localized and market conditions can vary greatly by not only geographic area but also by price range.