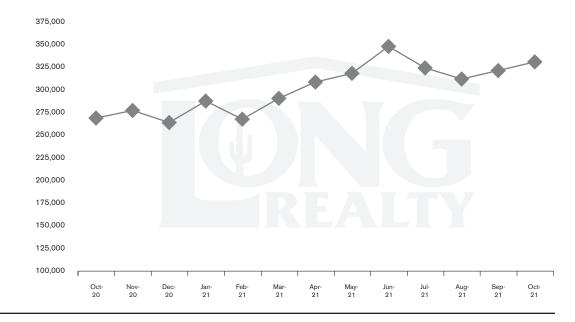

### MEDIAN SOLD PRICE

**TUCSON WEST** 

On average, homes sold this % of original list price.

Oct 2020

Oct 2021

98.6%

98.9%

TUCSON WEST | NOVEMBER 2021

In the Tucson West area, October 2021 active inventory was 99, an 11% increase from October 2020. There were 94 closings in October 2021, a 33% decrease from October 2020. Year-to-date 2021 there were 1,025 closings, a 4% decrease from year-to-date 2020. Months of Inventory was 1.1, up from 0.6 in October 2020. Median price of sold homes was \$332,750 for the month of October 2021, up 23% from October 2020. The Tucson West area had 114 new properties under contract in October 2021, down 7% from October 2020.