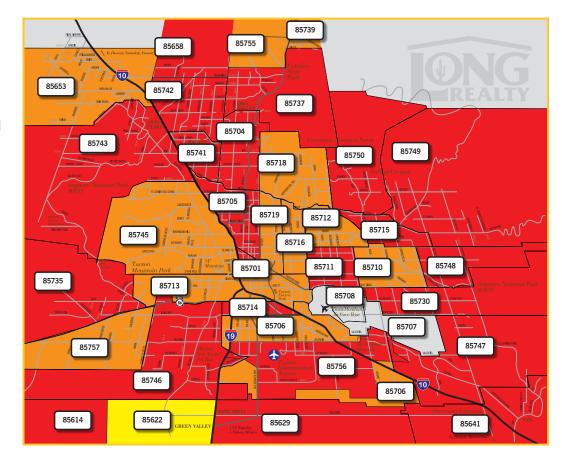

### CHANGE IN MEDIAN SALES PRICE BY ZIP CODE

#### SEP 2020-NOV 2020 TO SEP 2021-NOV 2021

Real Estate remains very localized and market conditions can vary greatly by not only geographic area but also by price range.