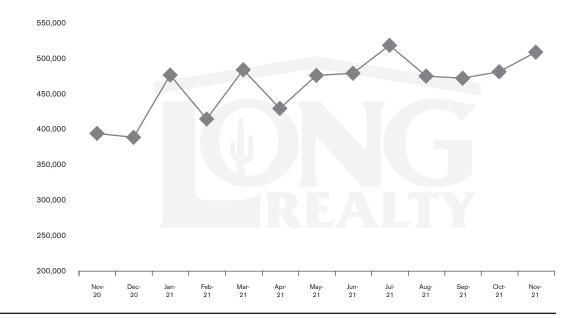

### MEDIAN SOLD PRICE

TUCSON NORTH

On average, homes sold this % of original list price.

Nov 2020

Nov 2021

98.4%

98.5%

TUCSON NORTH | DECEMBER 2021

In the Tucson North area, November 2021 active inventory was 151, a 15% decrease from November 2020. There were 152 closings in November 2021, a 9% increase from November 2020. Year-to-date 2021 there were 1,689 closings, a 3% increase from year-to-date 2020. Months of Inventory was 1.0, down from 1.3 in November 2020. Median price of sold homes was \$510,000 for the month of November 2021, up 29% from November 2020. The Tucson North area had 132 new properties under contract in November 2021, down 4% from November 2020.