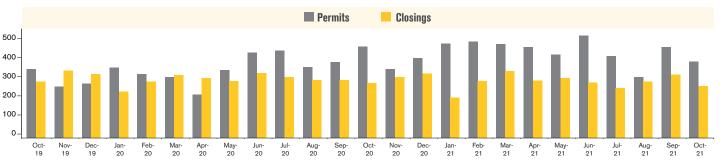

### **NEW HOME PERMITS AND CLOSINGS** TUCSON METRO

**Source:** RLBrownReports/Bright Future Real Estate Research

For October 2021, new home permits were down 16% and new home closings were down 6% from October 2020.