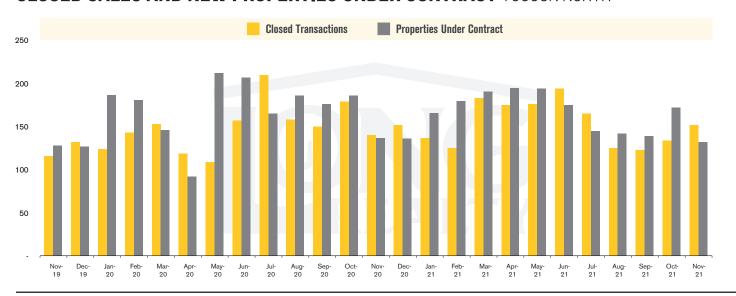

#### **CLOSED SALES AND NEW PROPERTIES UNDER CONTRACT** TUCSON NORTH

TUCSON NORTH | DECEMBER 2021

In the Tucson North area, November 2021 active inventory was 151, a 15% decrease from November 2020. There were 152 closings in November 2021, a 9% increase from November 2020. Year-to-date 2021 there were 1,689 closings, a 3% increase from year-to-date 2020. Months of Inventory was 1.0, down from 1.3 in November 2020. Median price of sold homes was \$510,000 for the month of November 2021, up 29% from November 2020. The Tucson North area had 132 new properties under contract in November 2021, down 4% from November 2020.