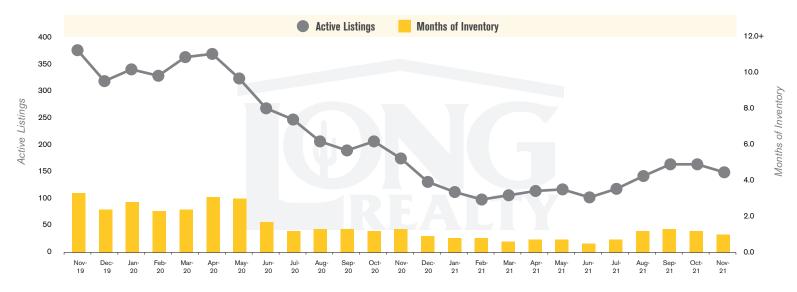

### **ACTIVE LISTINGS AND MONTHS OF INVENTORY** TUCSON NORTH

Stephen Woodall - Team Woodall (520) 818-4504 | Stephen@TeamWoodall.com

Long Realty Company

TUCSON NORTH | DECEMBER 2021

TUCSON NORTH | DECEMBER 2021

In the Tucson North area, November 2021 active inventory was 151, a 15% decrease from November 2020. There were 152 closings in November 2021, a 9% increase from November 2020. Year-to-date 2021 there were 1,689 closings, a 3% increase from year-to-date 2020. Months of Inventory was 1.0, down from 1.3 in November 2020. Median price of sold homes was \$510,000 for the month of November 2021, up 29% from November 2020. The Tucson North area had 132 new properties under contract in November 2021, down 4% from November 2020.