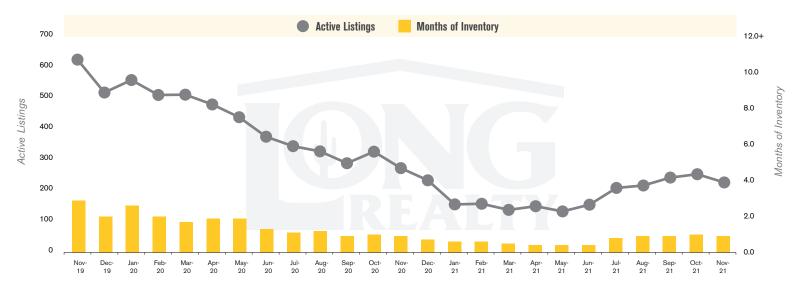

### **ACTIVE LISTINGS AND MONTHS OF INVENTORY** TUCSON NORTHWEST

Stephen Woodall - Team Woodall (520) 818-4504 | Stephen@TeamWoodall.com

Long Realty Company

TUCSON NORTHWEST | DECEMBER 2021

TUCSON NORTHWEST L DECEMBER 2021

In the Tucson Northwest area, November 2021 active inventory was 231, a 17% decrease from November 2020. There were 266 closings in November 2021, a 11% decrease from November 2020. Year-to-date 2021 there were 3,196 closings, a 2% increase from year-to-date 2020. Months of Inventory was 0.9, unchanged from 0.9 in November 2020. Median price of sold homes was \$402,500 for the month of November 2021, up 23% from November 2020. The Tucson Northwest area had 265 new properties under contract in November 2021, down 21% from November 2020.