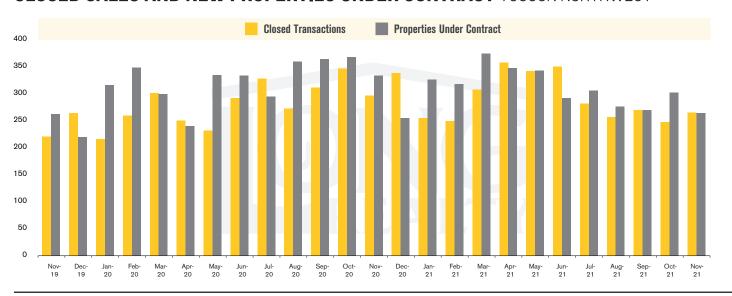

#### **CLOSED SALES AND NEW PROPERTIES UNDER CONTRACT** TUCSON NORTHWEST

TUCSON NORTHWEST L DECEMBER 2021

In the Tucson Northwest area, November 2021 active inventory was 231, a 17% decrease from November 2020. There were 266 closings in November 2021, a 11% decrease from November 2020. Year-to-date 2021 there were 3,196 closings, a 2% increase from year-to-date 2020. Months of Inventory was 0.9, unchanged from 0.9 in November 2020. Median price of sold homes was \$402,500 for the month of November 2021, up 23% from November 2020. The Tucson Northwest area had 265 new properties under contract in November 2021, down 21% from November 2020.