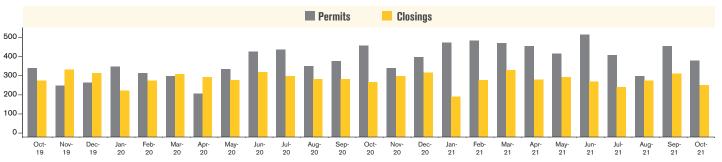

### **NEW HOME PERMITS AND CLOSINGS** TUCSON METRO

**Source:** RLBrownReports/Bright Future Real Estate Research

For October 2021, new home permits were down 16% and new home closings were down 6% from October 2020.