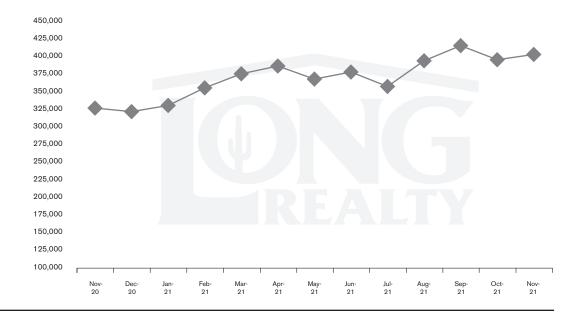

### MEDIAN SOLD PRICE

TUCSON NORTHWEST

On average, homes sold this % of original list price.

Nov 2020

Nov 2021

98.4%

98.5%

TUCSON NORTHWEST L DECEMBER 2021

In the Tucson Northwest area, November 2021 active inventory was 231, a 17% decrease from November 2020. There were 266 closings in November 2021, a 11% decrease from November 2020. Year-to-date 2021 there were 3,196 closings, a 2% increase from year-to-date 2020. Months of Inventory was 0.9, unchanged from 0.9 in November 2020. Median price of sold homes was \$402,500 for the month of November 2021, up 23% from November 2020. The Tucson Northwest area had 265 new properties under contract in November 2021, down 21% from November 2020.