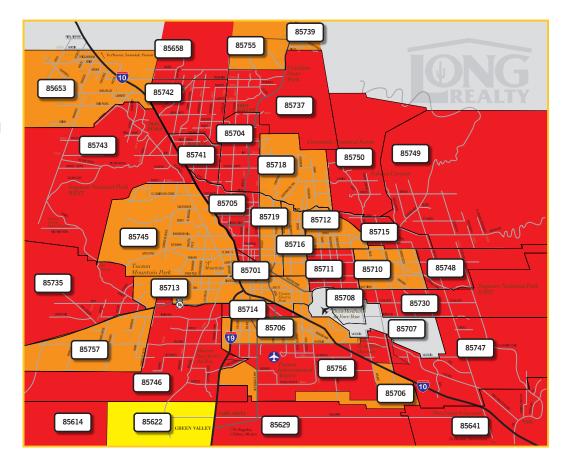

### CHANGE IN MEDIAN SALES PRICE BY ZIP CODE

#### SEP 2020-NOV 2020 TO SEP 2021-NOV 2021

Real Estate remains very localized and market conditions can vary greatly by not only geographic area but also by price range.